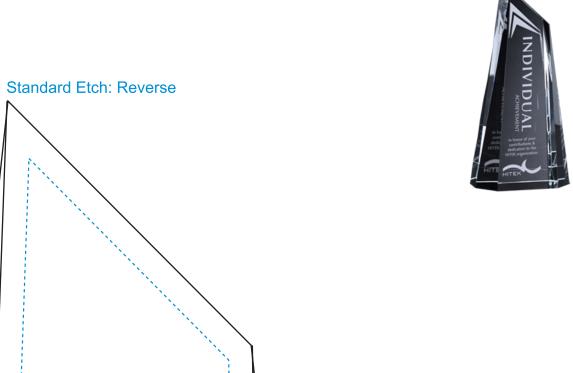

# D E C O R A T I N G T E M P L A T E

Product Name: ENFIELD BOLT CRYSTAL AWARD

Product Model: CD-3057

Product Size: 3.50" x 8.50" x 2.00"

**Scale 100%** 

3057 ENFIELD AWARD - 8.5"

Blue line represents the max image area.

### **Artwork Information:**

All artwork must be in vector format (AI, EPS, PDF is recommended) (send AI in version CS5 or lower) For sand etching, if fonts are under 12 pt font and lines less than 1 pt thickness we cannot guarantee clean etching so please contact us if smaller font or line thickness is needed. Any Logos and Text must be black & white line art only, no colors or grays can be etched.

Please see more art guidelines under Artwork Details tab for each product.