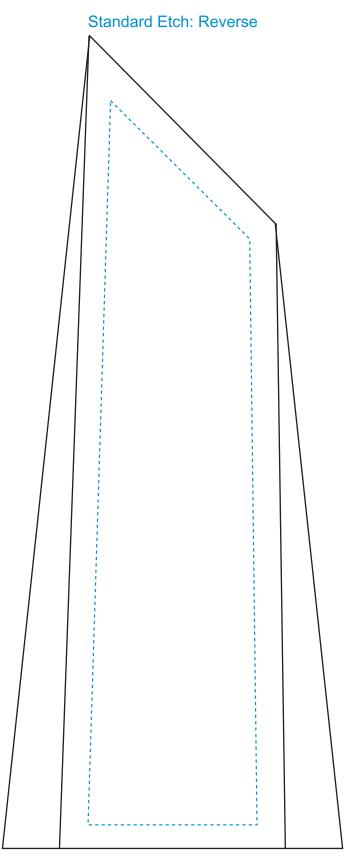

# D E C O R A T I N G T E M P L A T E

Product Name: ENFIELD BOLT CRYSTAL AWARD

Product Model: CD-3056

Product Size: 3.00" x 7.00" x 1.50"

**Scale 100%** 

3056 ENFIELD AWARD - 7" Blue line represents the max image area.

## **Artwork Information:**

All artwork must be in vector format (AI, EPS, PDF is recommended) (send AI in version CS5 or lower) For sand etching, if fonts are under 12 pt font and lines less than 1 pt thickness we cannot guarantee clean etching so please contact us if smaller font or line thickness is needed. Any Logos and Text must be black & white line art only, no colors or grays can be etched.

Please see more art guidelines under Artwork Details tab for each product.