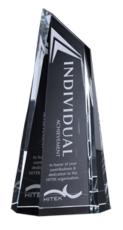

# D E C O R A T I N G T E M P L A T E

Product Name: ENFIELD BOLT CRYSTAL AWARD

Product Model: CD-3056

Product Size: 3.00" x 7.00" x 1.50"

**Scale 100%** 

3056 ENFIELD AWARD - 7" Blue line represents the max image area.

## **Artwork Information:**

All artwork must be in vector format (AI, EPS, PDF is recommended) (send AI in version CS5 or lower) For sand etching, if fonts are under 12 pt font and lines less than 1 pt thickness we cannot guarantee clean etching so please contact us if smaller font or line thickness is needed. Any Logos and Text must be black & white line art only, no colors or grays can be etched.

Please see more art guidelines under Artwork Details tab for each product.