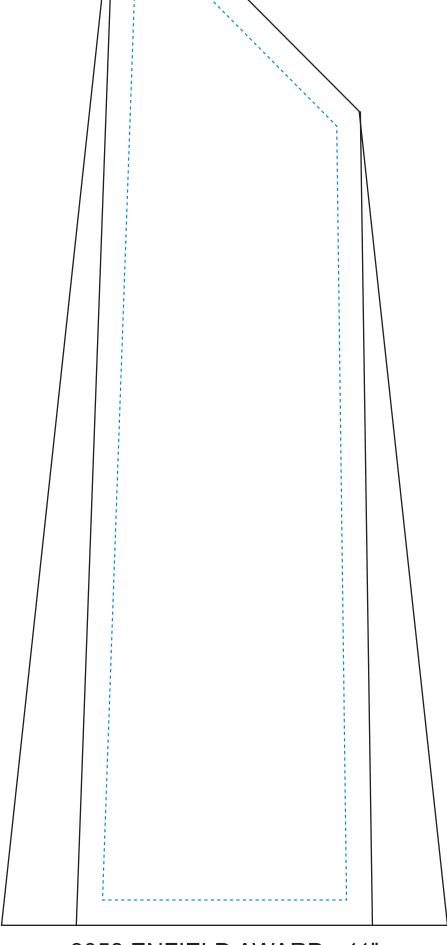

# D E C O R A T I N G T E M P L A T E

Product Name: ENFIELD BOLT CRYSTAL AWARD

Product Model: CD-3058

Product Size: 4.75" x 11.00" x 2.25"

**Scale 100%** 

3058 ENFIELD AWARD - 11"

Blue line represents the max image area.

### **Artwork Information:**

All artwork must be in vector format (AI, EPS, PDF is recommended) (send AI in version CS5 or lower) For sand etching, if fonts are under 12 pt font and lines less than 1 pt thickness we cannot guarantee clean etching so please contact us if smaller font or line thickness is needed. Any Logos and Text must be black & white line art only, no colors or grays can be etched.

Please see more art guidelines under Artwork Details tab for each product.