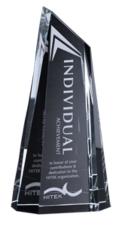

# D E C O R A T I N G T E M P L A T E

Product Name: ENFIELD BOLT CRYSTAL AWARD

Product Model: CD-3058

Product Size: 4.75" x 11.00" x 2.25"

**Scale 100%** 

3058 ENFIELD AWARD - 11"

Blue line represents the max image area.

### **Artwork Information:**

All artwork must be in vector format (AI, EPS, PDF is recommended) (send AI in version CS5 or lower) For sand etching, if fonts are under 12 pt font and lines less than 1 pt thickness we cannot guarantee clean etching so please contact us if smaller font or line thickness is needed. Any Logos and Text must be black & white line art only, no colors or grays can be etched.

Please see more art guidelines under Artwork Details tab for each product.