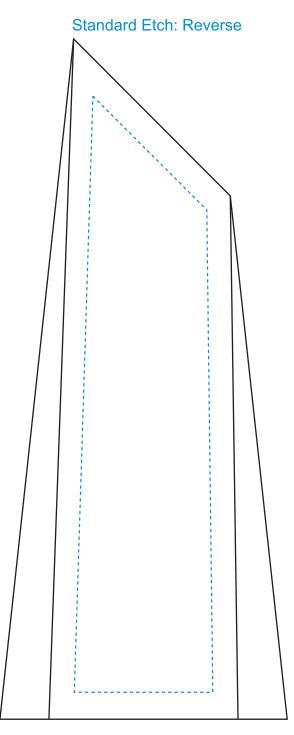

# D E C O R A T I N G T E M P L A T E

Product Name: ENFIELD BOLT CRYSTAL AWARD

Product Model: CD-3057

Product Size: 3.50" x 8.50" x 2.00"

**Scale 100%** 

3057 ENFIELD AWARD - 8.5"

Blue line represents the max image area.

### **Artwork Information:**

All artwork must be in vector format (AI, EPS, PDF is recommended) (send AI in version CS5 or lower) For sand etching, if fonts are under 12 pt font and lines less than 1 pt thickness we cannot guarantee clean etching so please contact us if smaller font or line thickness is needed. Any Logos and Text must be black & white line art only, no colors or grays can be etched.

Please see more art guidelines under Artwork Details tab for each product.