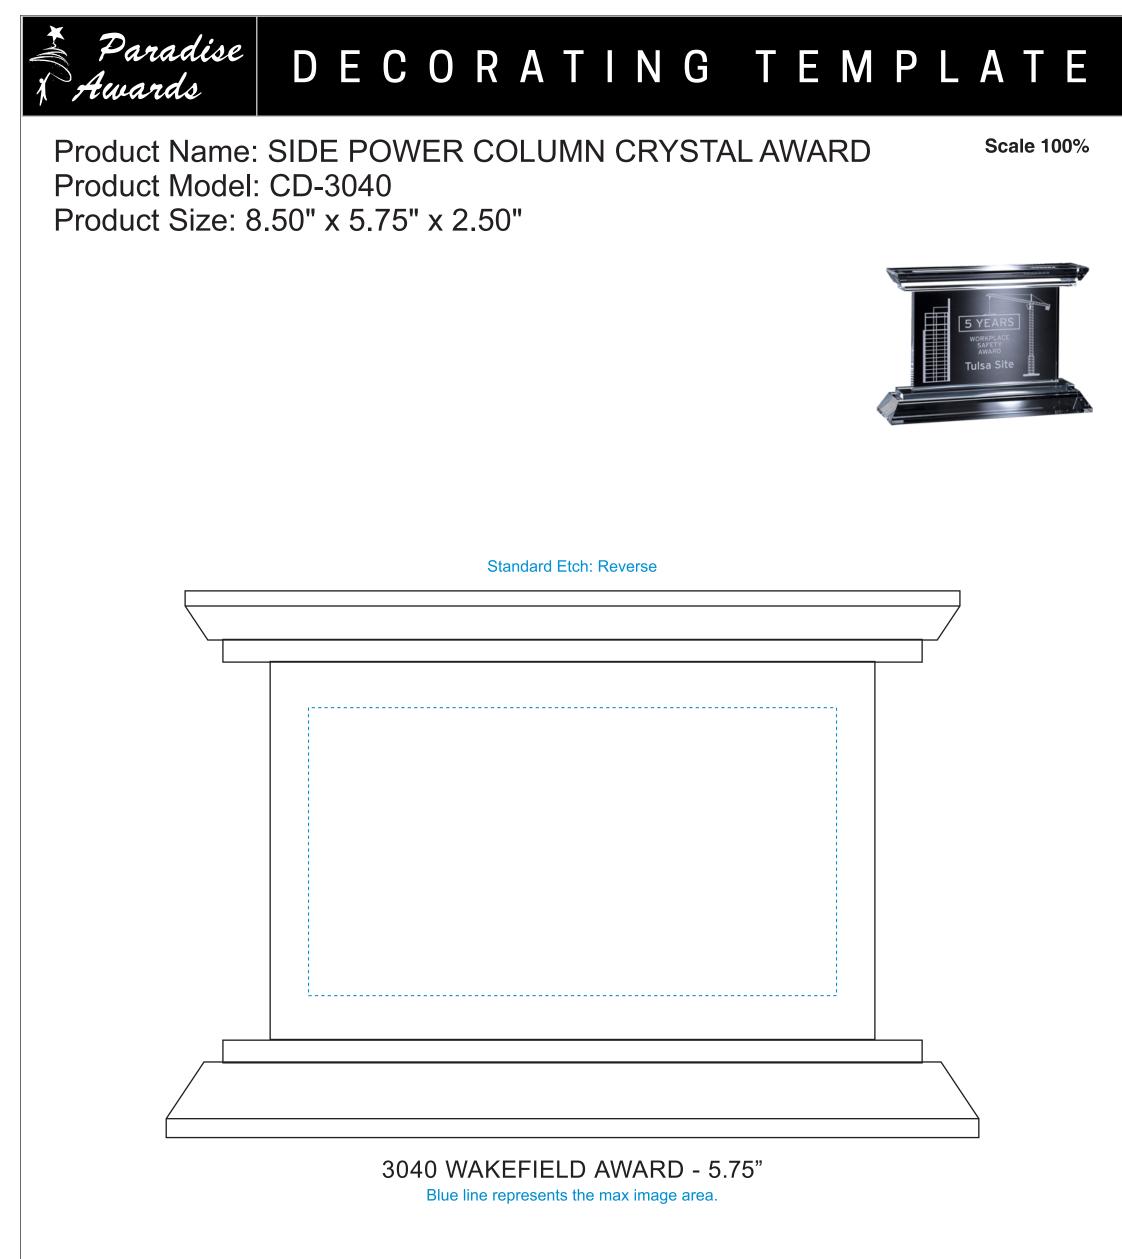

Please see more art guidelines under Artwork Details tab for each product.

Artwork Information:

All artwork must be in vector format (AI, EPS, PDF is recommended) (send AI in version CS5 or lower) For sand etching, if fonts are under 12 pt font and lines less than 1 pt thickness we cannot guarantee clean etching so please contact us if smaller font or line thickness is needed. Any Logos and Text must be black & white line art only, no colors or grays can be etched.

Please see more art guidelines under Artwork Details tab for each product.

Blue line represents the max image area.

Artwork Information:

All artwork must be in vector format (AI, EPS, PDF is recommended) (send AI in version CS5 or lower) For sand etching, if fonts are under 12 pt font and lines less than 1 pt thickness we cannot guarantee clean etching so please contact us if smaller font or line thickness is needed. Any Logos and Text must be black & white line art only, no colors or grays can be etched.