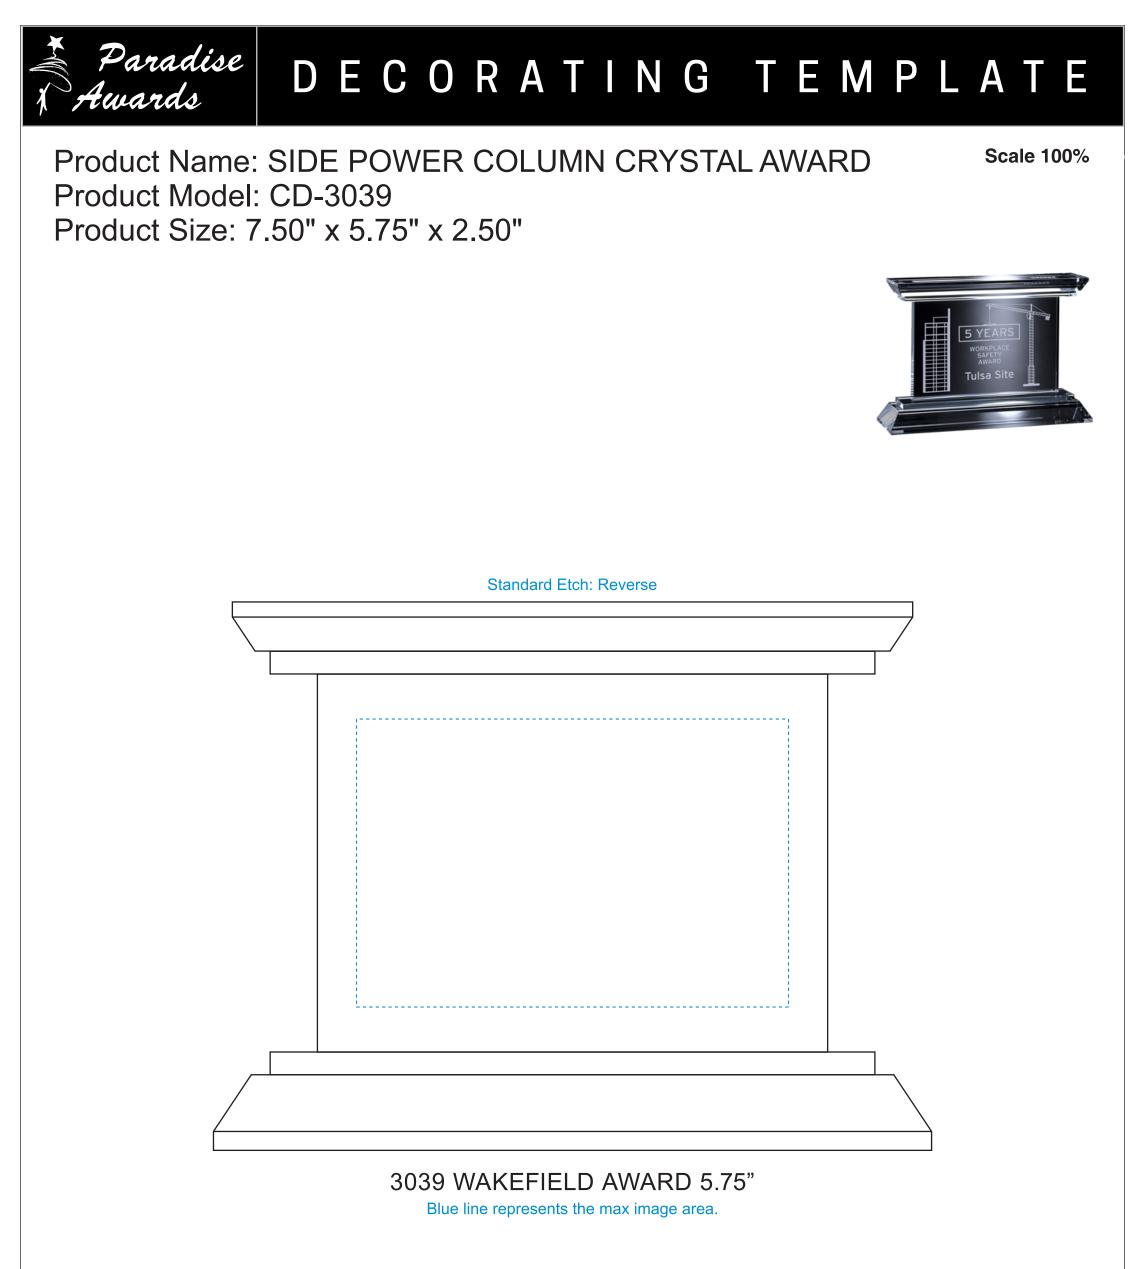

Artwork Information:

All artwork must be in vector format (AI, EPS, PDF is recommended) (send AI in version CS5 or lower) For sand etching, if fonts are under 12 pt font and lines less than 1 pt thickness we cannot guarantee clean etching so please contact us if smaller font or line thickness is needed. Any Logos and Text must be black & white line art only, no colors or grays can be etched.

Please see more art guidelines under Artwork Details tab for each product.

Artwork Information:

All artwork must be in vector format (AI, EPS, PDF is recommended) (send AI in version CS5 or lower) For sand etching, if fonts are under 12 pt font and lines less than 1 pt thickness we cannot guarantee clean etching so please contact us if smaller font or line thickness is needed. Any Logos and Text must be black & white line art only, no colors or grays can be etched.