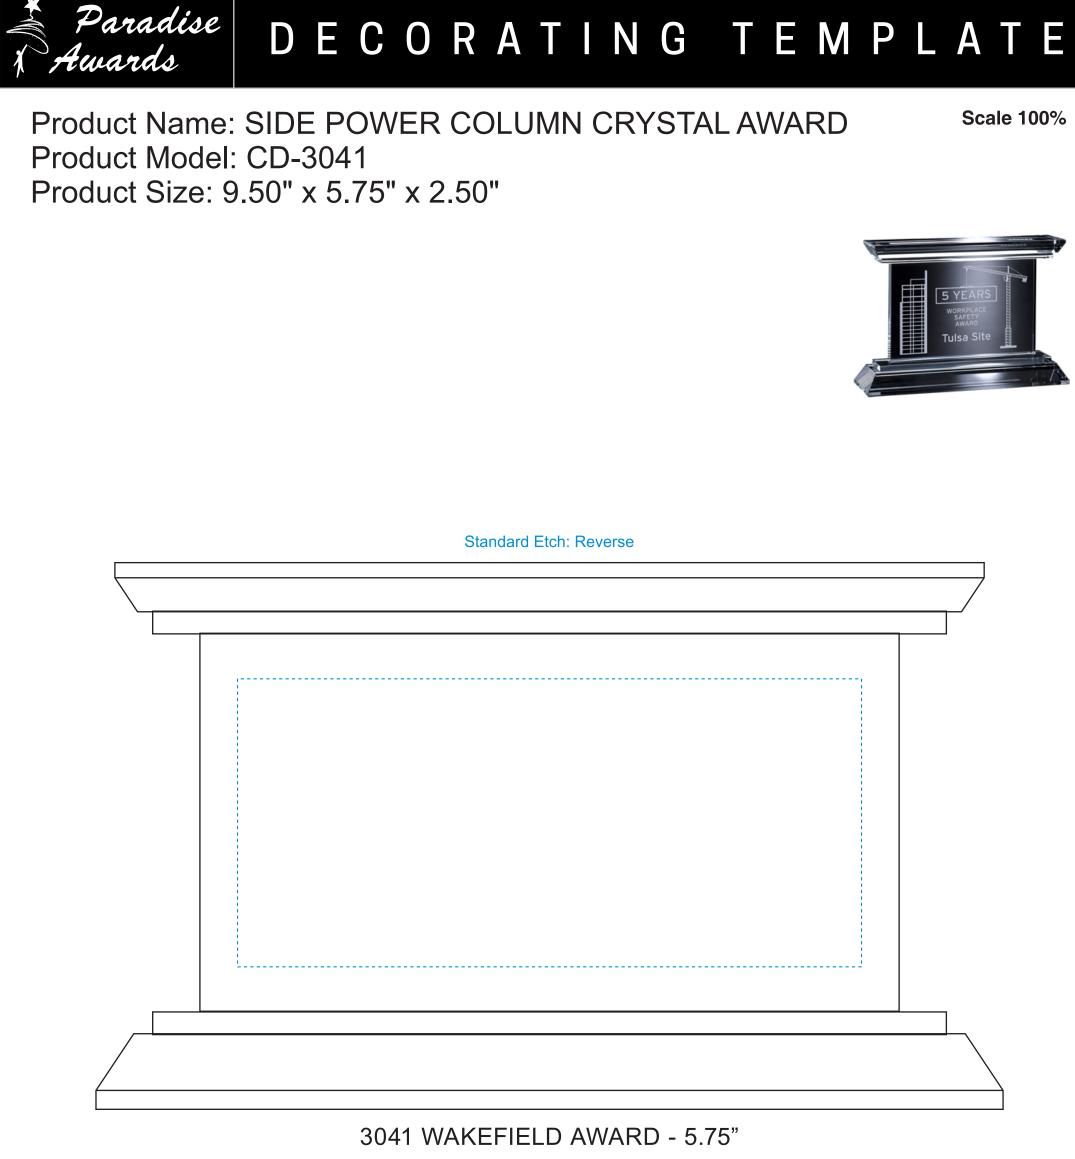

Please see more art guidelines under Artwork Details tab for each product.

Blue line represents the max image area.

Artwork Information:

All artwork must be in vector format (AI, EPS, PDF is recommended) (send AI in version CS5 or lower) For sand etching, if fonts are under 12 pt font and lines less than 1 pt thickness we cannot guarantee clean etching so please contact us if smaller font or line thickness is needed. Any Logos and Text must be black & white line art only, no colors or grays can be etched.

Please see more art guidelines under Artwork Details tab for each product.