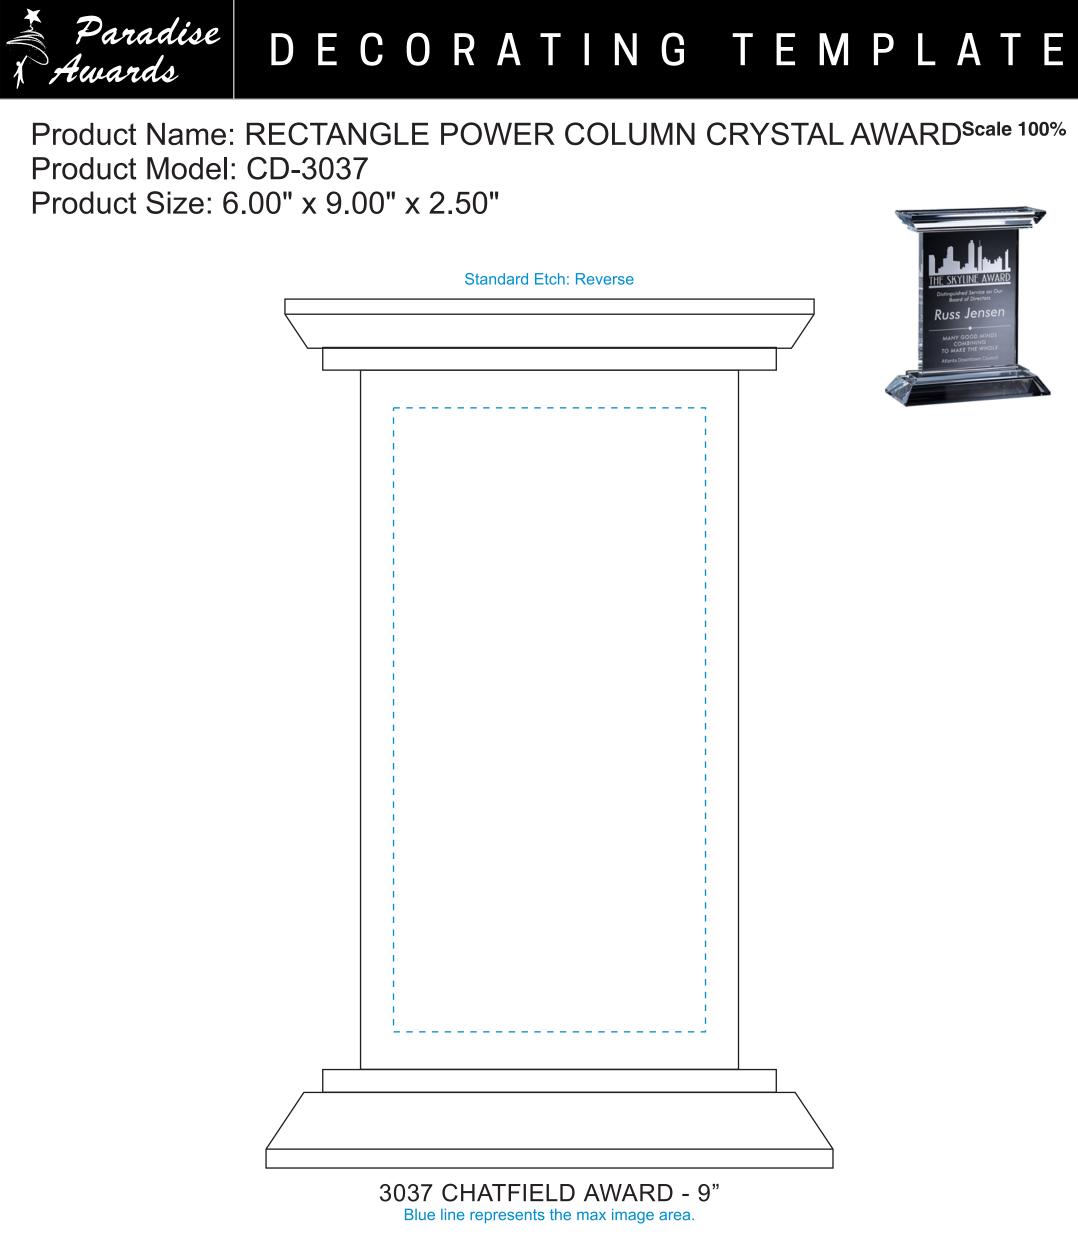

s are under 12 pt font and lines less than 1 pt thickness we cannot guarantee clean etching so please contact us if smaller font or line thickness is needed. Any Logos and Text must be black & white line art only, no colors or grays can be etched.

Please see more art guidelines under Artwork Details tab for each product.



Artwork Information:

All artwork must be in vector format (AI, EPS, PDF is recommended) (send AI in version CS5 or lower) For sand etching, if fonts are under 12 pt font and lines less than 1 pt thickness we cannot guarantee clean etching so please contact us if smaller font or line thickness is needed. Any Logos and Text must be black & white line art only, no colors or grays can be etched.

Please see more art guidelines under Artwork Details tab for each product.



Artwork Information:

All artwork must be in vector format (AI, EPS, PDF is recommended) (send AI in version CS5 or lower) For sand etching, if fonts are under 12 pt font and lines less than 1 pt thickness we cannot guarantee clean etching so please contact us if smaller font or line thickness is needed. Any Logos and Text must be black & white line art only, no colors or grays can be etched.

Please see more art guidelines under Artwork Details tab for each product.