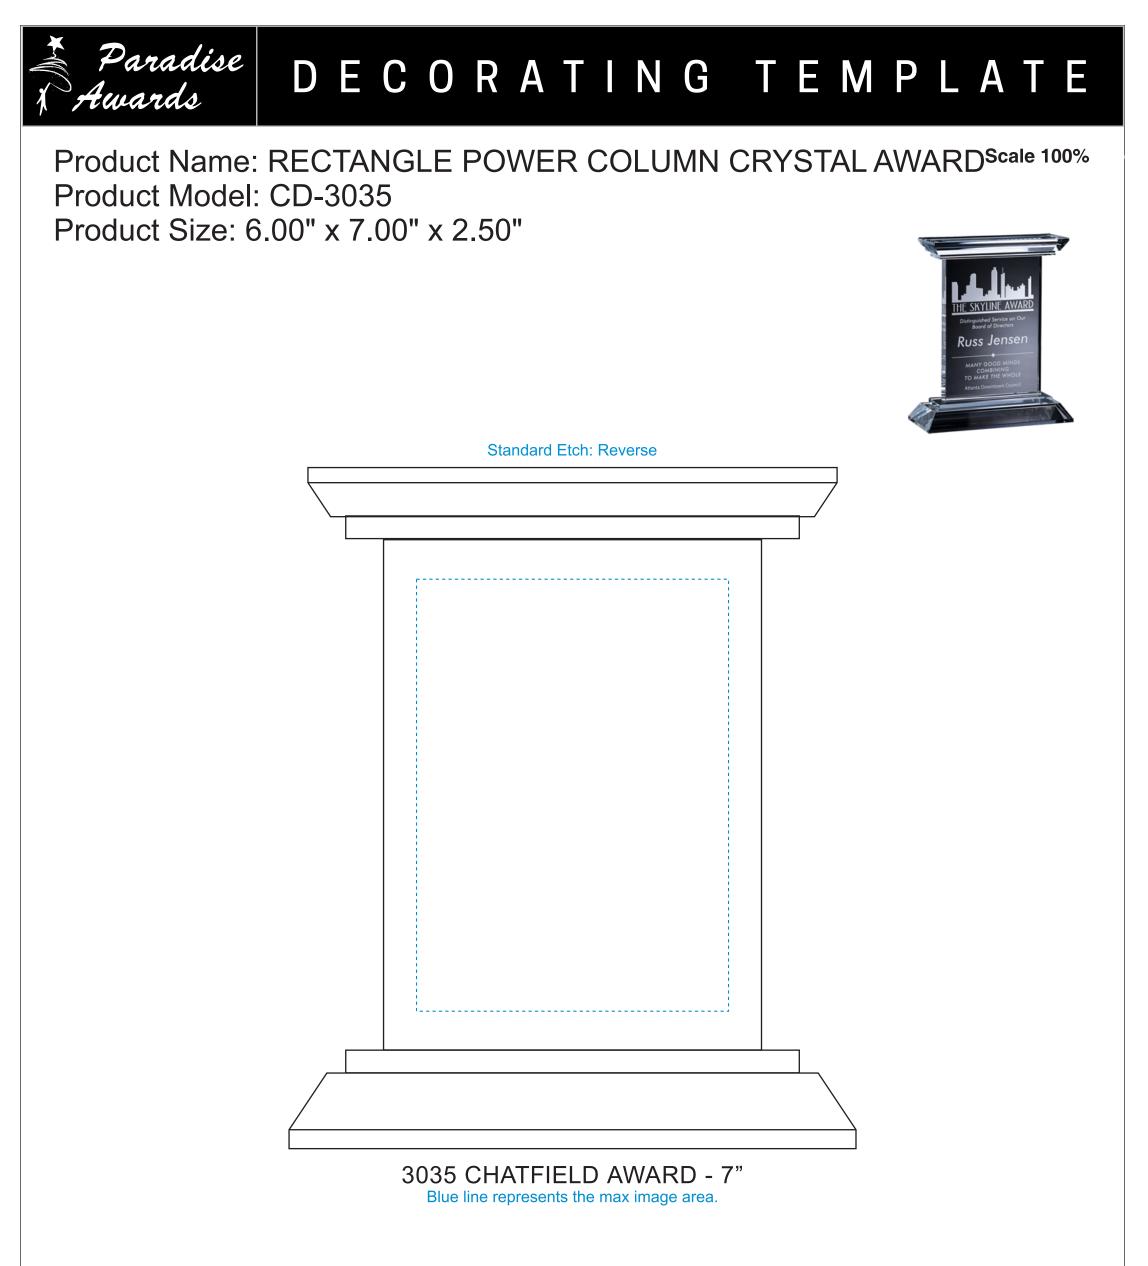

Artwork Information:

All artwork must be in vector format (AI, EPS, PDF is recommended) (send AI in version CS5 or lower) For sand etching, if fonts are under 12 pt font and lines less than 1 pt thickness we cannot guarantee clean etching so please contact us if smaller font or line thickness is needed. Any Logos and Text must be black & white line art only, no colors or grays can be etched.

Please see more art guidelines under Artwork Details tab for each product.



Artwork Information:

All artwork must be in vector format (AI, EPS, PDF is recommended) (send AI in version CS5 or lower) For sand etching, if fonts are under 12 pt font and lines less than 1 pt thickness we cannot guarantee clean etching so please contact us if smaller font or line thickness is needed. Any Logos and Tex