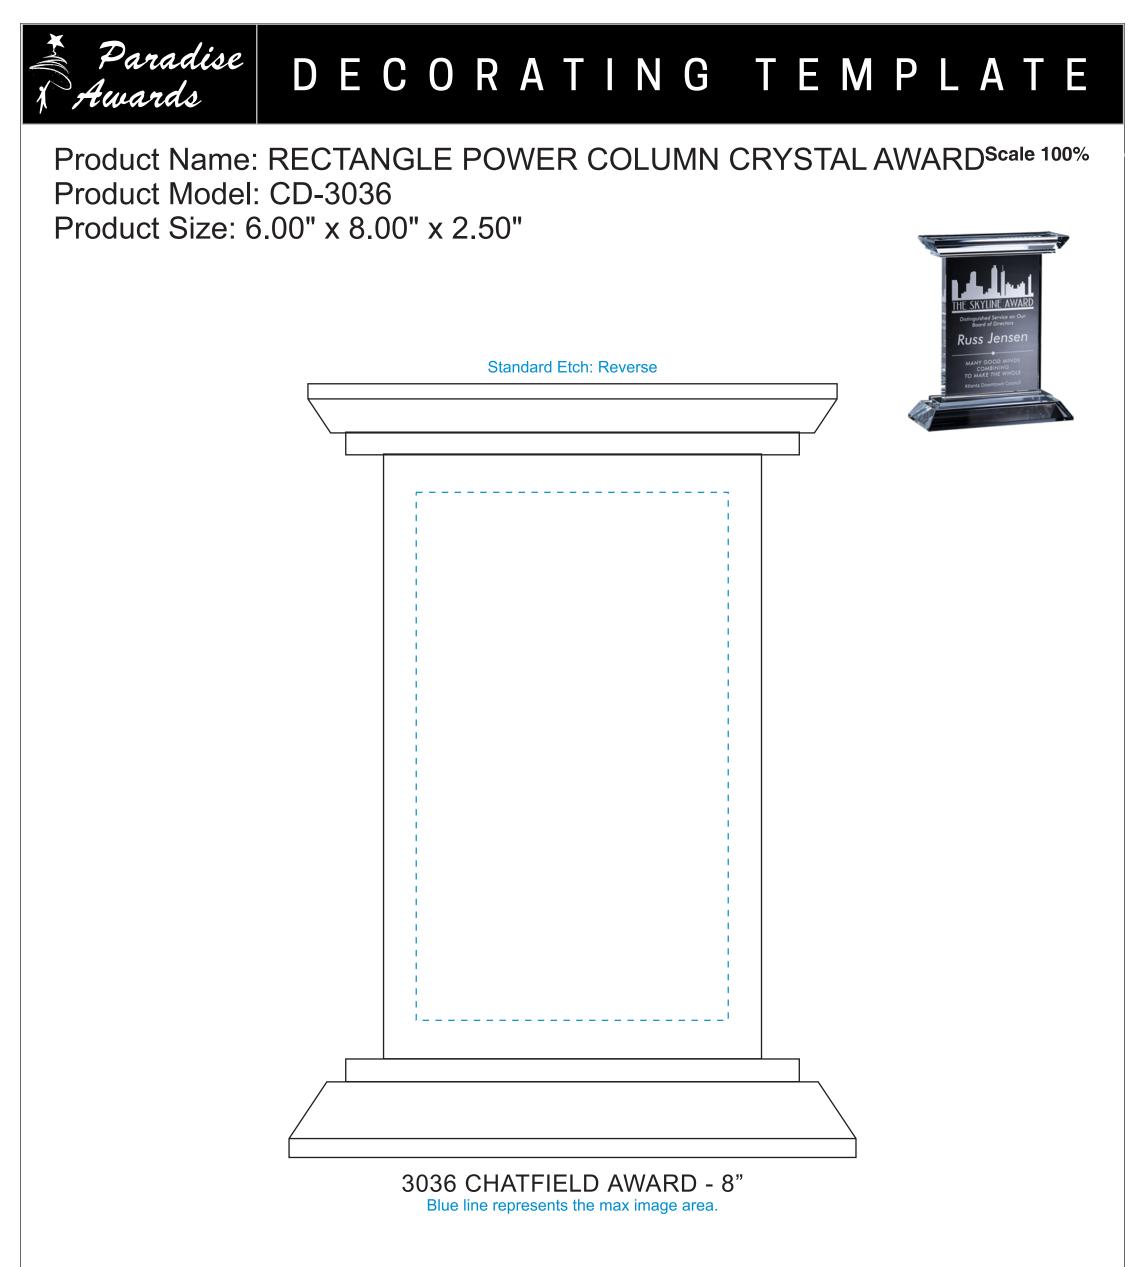

Artwork Information:

All artwork must be in vector format (AI, EPS, PDF is recommended) (send AI in version CS5 or lower) For sand etching, if fonts are under 12 pt font and lines less than 1 pt thickness we cannot guarantee clean etching so please contact us if smaller font or line thickness is needed. Any Logos and Text must be black & white line art only, no colors or grays can be etched.

Please see more art guidelines under Artwork Details tab for each product.



Artwork Information:

All artwork must be in vector format (AI, EPS, PDF is recommended) (send AI in version CS5 or lower) For sand etching, if fonts are under 12 pt font and lines less than 1 pt thickness we cannot guarantee clean etching so please contact us if smaller font or line thickness is needed. Any Logos and Text must be black & white line art only, no colors or grays can be etched.

Please see more art guidelines under Artwork Details tab for each product.



Artwork Information:

All artwork must be in vector format (AI, EPS, PDF is recommended) (send AI in version CS5 or lower) For sand etching, if fonts are under 12 pt font and lines less than 1 pt thickness we cannot guarantee clean etching so please contact us if smaller font or line thickness is needed. Any Logos and Tex