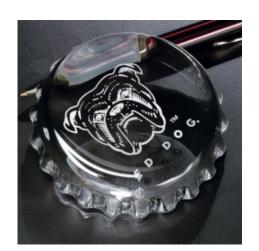

## DECORATING TEMPLATE

Product Name: Bottle Cap Paperweight Crystal Award

Product Model: CD-2641

Product Size: 3.25" x .75" x 3.25"

**Scale 100%** 