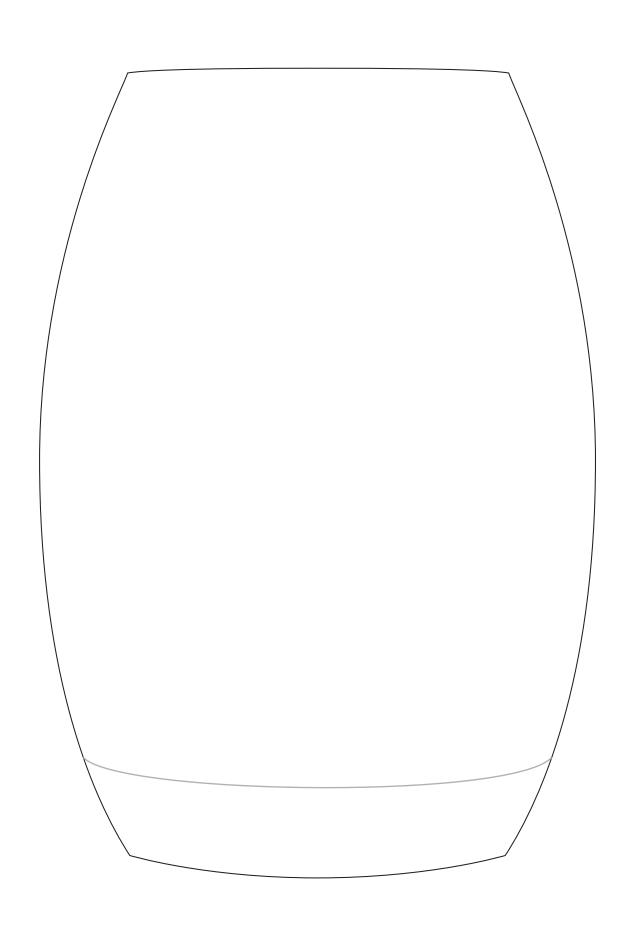

## D E C O R A T I N G T E M P L A T E

Product Name: Oval Glass Trophy Vase Award

Product Model: CD-2291

Product Size: 7.00" x 10.50" x 5.00"

**Scale 100%** 