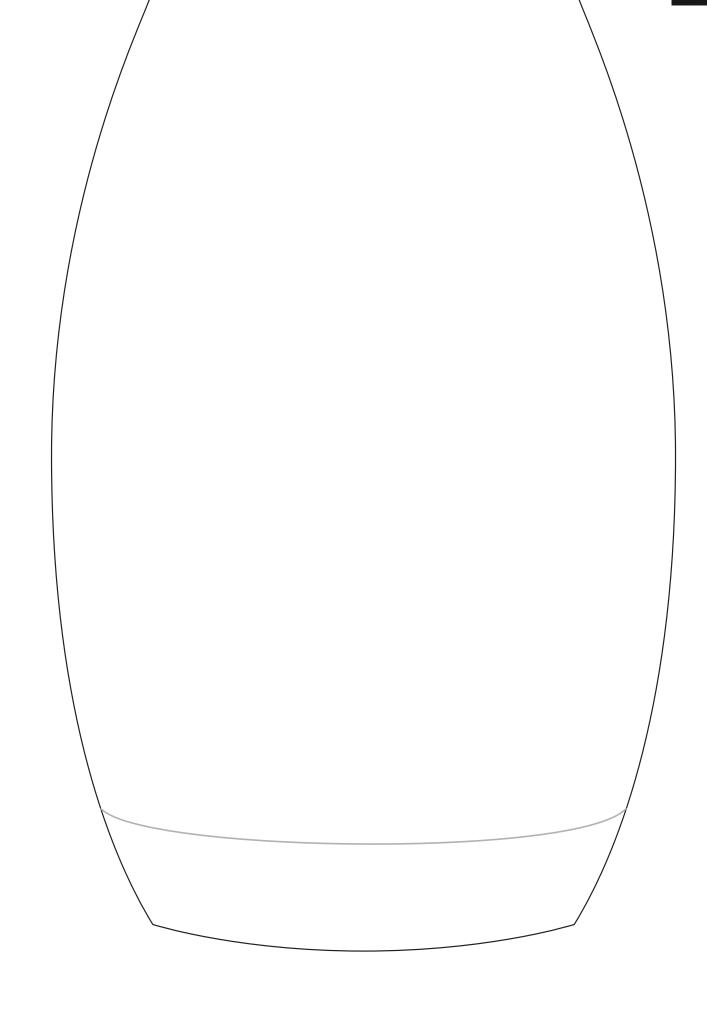

# D E C O R A T I N G T E M P L A T E

Product Name: Oval Glass Trophy Vase Award

Product Model: CD-2292

Product Size: 8.00" x 12.00" x 5.00"