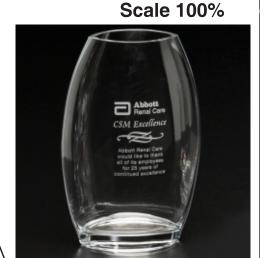

## DECORATING TEMPLATE

Product Name: Oval Glass Trophy Vase Award

Product Model: CD-2290

Product Size: 6.00" x 8.50" x 4.00"

**Scale 100%** 