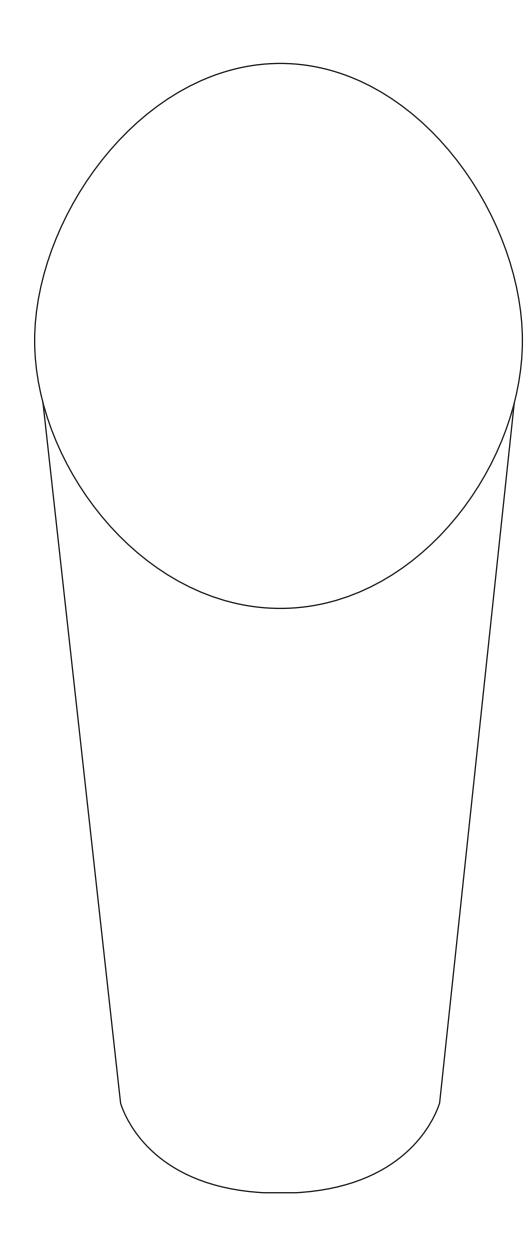

# D E C O R A T I N G T E M P L A T E

Product Name: Westcott Glass Trophy Vase Award

Product Model: CD-2024

Product Size: 6.00" x 10.50" x 6.00"

**Scale 100%** 

## **Artwork Information:**

All artwork must be in vector format (AI, EPS, PDF is recommended) (send AI in version CS5 or lower) For sand etching, if fonts are under 12 pt font and lines less than 1 pt thickness we cannot guarantee clean etching so please contact us if smaller font or line thickness is needed. Any Logos and Text must be black & white line art only, no colors or grays can be etched.

Please see more art guidelines under Artwork Details tab for each product.