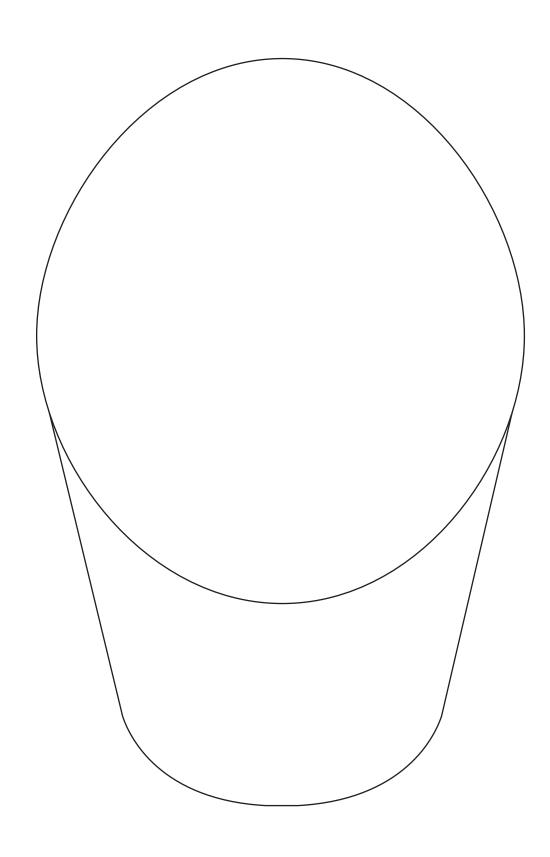

# D E C O R A T I N G T E M P L A T E

Product Name: Westcott Glass Trophy Vase Award

Product Model: CD-2024

Product Size: 6.00" x 10.50" x 6.00"

**Scale 100%** 

## **Artwork Information:**

All artwork must be in vector format (AI, EPS, PDF is recommended) (send AI in version CS5 or lower) For sand etching, if fonts are under 12 pt font and lines less than 1 pt thickness we cannot guarantee clean etching so please contact us if smaller font or line thickness is needed. Any Logos and Text must be black & white line art only, no colors or grays can be etched.

Please see more art guidelines under Artwork Details tab for each product.