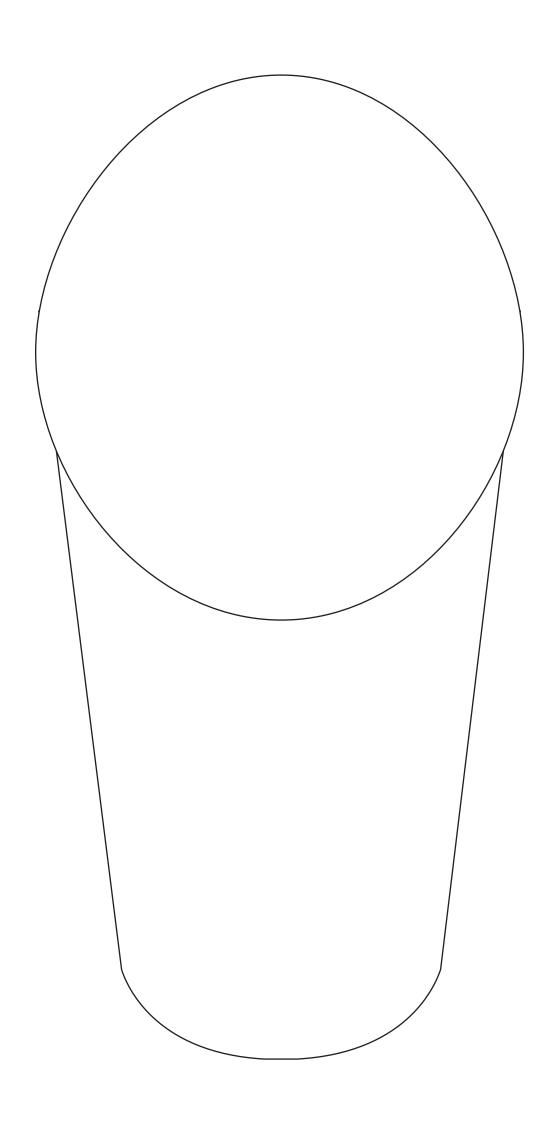

# D E C O R A T I N G T E M P L A T E

Product Name: Westcott Glass Trophy Vase Award

Product Model: CD-2025

Product Size: 6.00" x 11.50" x 6.00"

**Scale 100%** 

## **Artwork Information:**

All artwork must be in vector format (AI, EPS, PDF is recommended) (send AI in version CS5 or lower) For sand etching, if fonts are under 12 pt font and lines less than 1 pt thickness we cannot guarantee clean etching so please contact us if smaller font or line thickness is needed. Any Logos and Text must be black & white line art only, no colors or grays can be etched.

Please see more art guidelines under Artwork Details tab for each product.