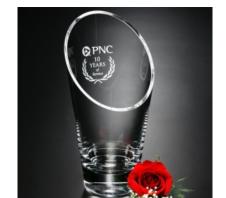

# D E C O R A T I N G T E M P L A T E

Product Name: Westcott Glass Trophy Vase Award

Product Model: CD-2023

Product Size: 5.00" x 8.00" x 5.00"

**Scale 100%** 

## **Artwork Information:**

All artwork must be in vector format (AI, EPS, PDF is recommended) (send AI in version CS5 or lower) For sand etching, if fonts are under 12 pt font and lines less than 1 pt thickness we cannot guarantee clean etching so please contact us if smaller font or line thickness is needed. Any Logos and Text must be black & white line art only, no colors or grays can be etched.

Please see more art guidelines under Artwork Details tab for each product.