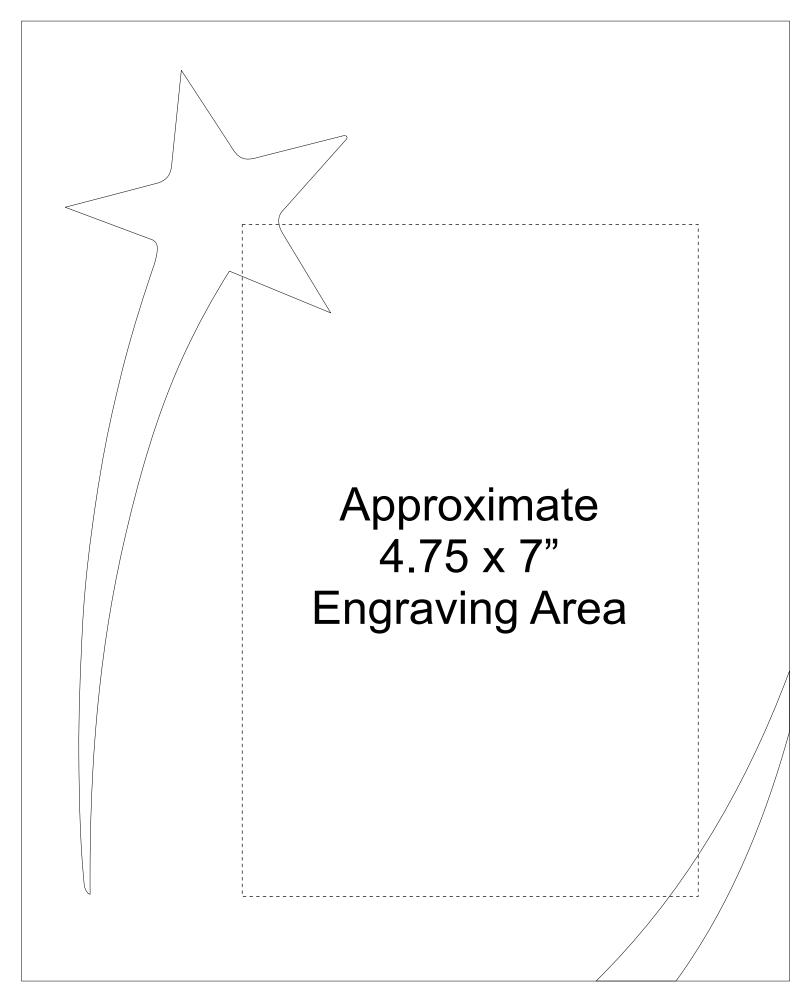

# DECORATING TEMPLATE

Product Name: BLUE SHINING ACRYLIC PLAQUE AWARD

Product Model: AA-709S

Product Size: 7.00" x 9.00" x 1.00" Thick

**Scale 100%** 

#### **Artwork Information:**

All artwork must be in vector format (AI, EPS, PDF is recommended) (send AI in version CS5 or lower) For sand etching, if fonts are under 12 pt font and lines less than 1 pt thickness we cannot guarantee clean etching so please contact us if smaller font or line thickness is needed. Any Logos and Text must be black & white line art only, no colors or grays can be etched.

Please see more art guidelines under Artwork Details tab for each product.