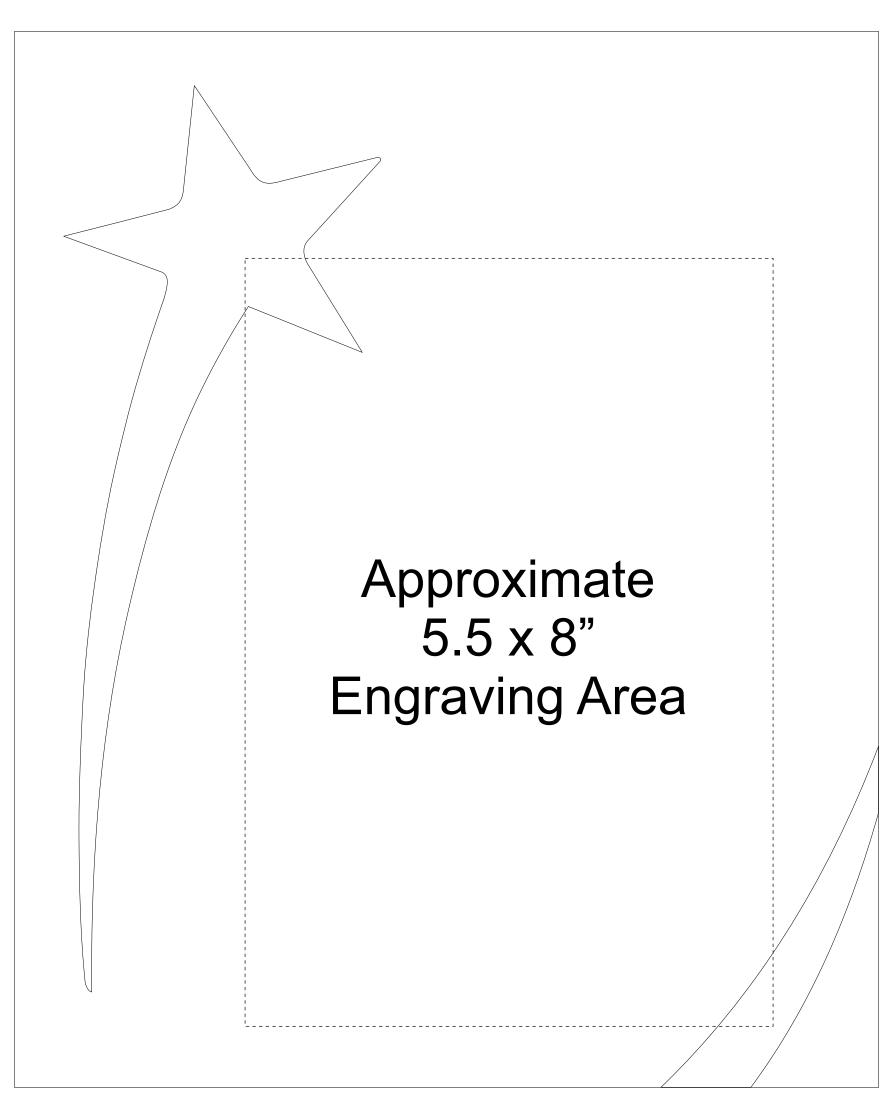

### DECORATING TEMPLATE

Product Name: BLUE SHINING ACRYLIC PLAQUE AWARD

Product Model: AA-709M

Product Size: 8.00" x 10.00" x 1.00" Thick

**Scale 100%** 

#### **Artwork Information:**

All artwork must be in vector format (AI, EPS, PDF is recommended) (send AI in version CS5 or lower) For sand etching, if fonts are under 12 pt font and lines less than 1 pt thickness we cannot guarantee clean etching so please contact us if smaller font or line thickness is needed. Any Logos and Text must be black & white line art only, no colors or grays can be etched.

Please see more art guidelines under Artwork Details tab for each product.