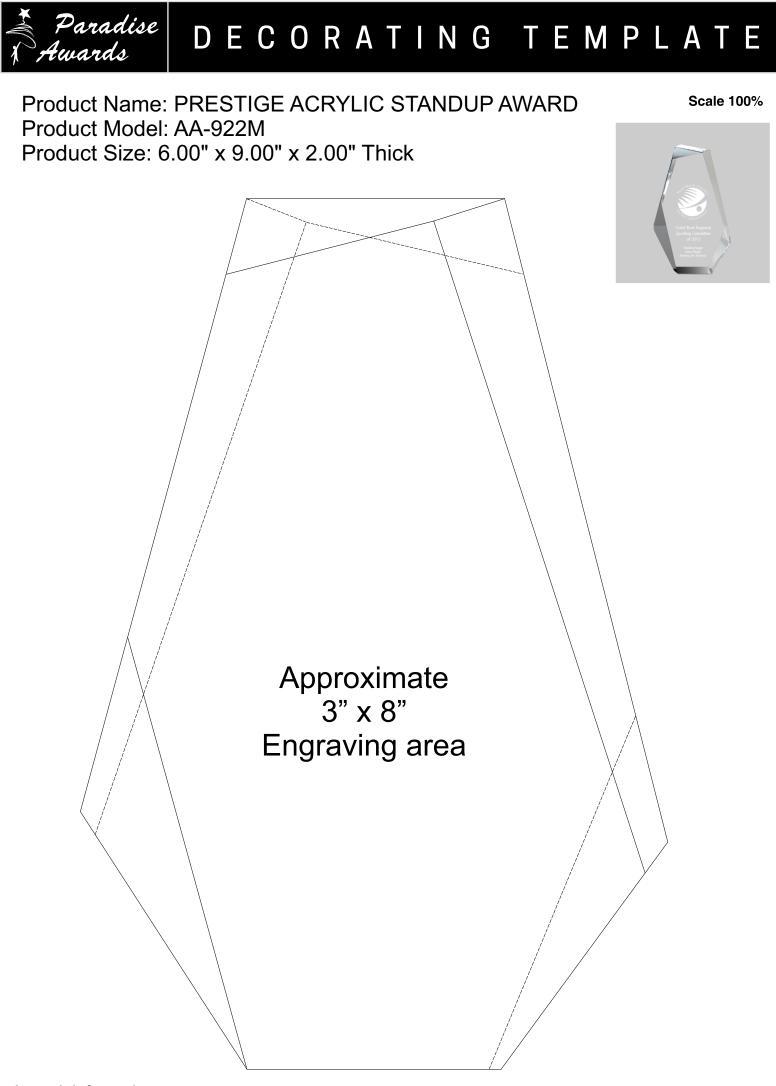

Artwork Information:

All artwork must be in vector format (AI, EPS, PDF is recommended) (send AI in version CS5 or lower) For sand etching, if fonts are under 12 pt font and lines less than 1 pt thickness we cannot guarantee clean etching so please contact us if smaller font or line thickness is needed. Any Logos and Text must be black & white line art only, no colors or grays can be etched.

Please see more art guidelines under Artwork Details tab for each product.



Artwork Information:

All artwork must be in vector format (AI, EPS, PDF is recommended) (send AI in version CS5 or lower) For sand etching, if fonts are under 12 pt font and lines less than 1 pt thickness we cannot guarantee clean etching so please contact us if smaller font or line thickness is needed. Any Logos and Text must be black & white line art only, no colors or grays can be etched.

Please see more art guidelines under Artwork Details tab for each product.



Artwork Information:

All artwork must be in vector format (AI, EPS, PDF is recommended) (send AI in version CS5 or lower) For sand etching, if fonts are under 12 pt font and lines less than 1 pt thickness we cannot guarantee clean etching so please contact us if smaller font or line thickness is needed. Any Logos and Tex