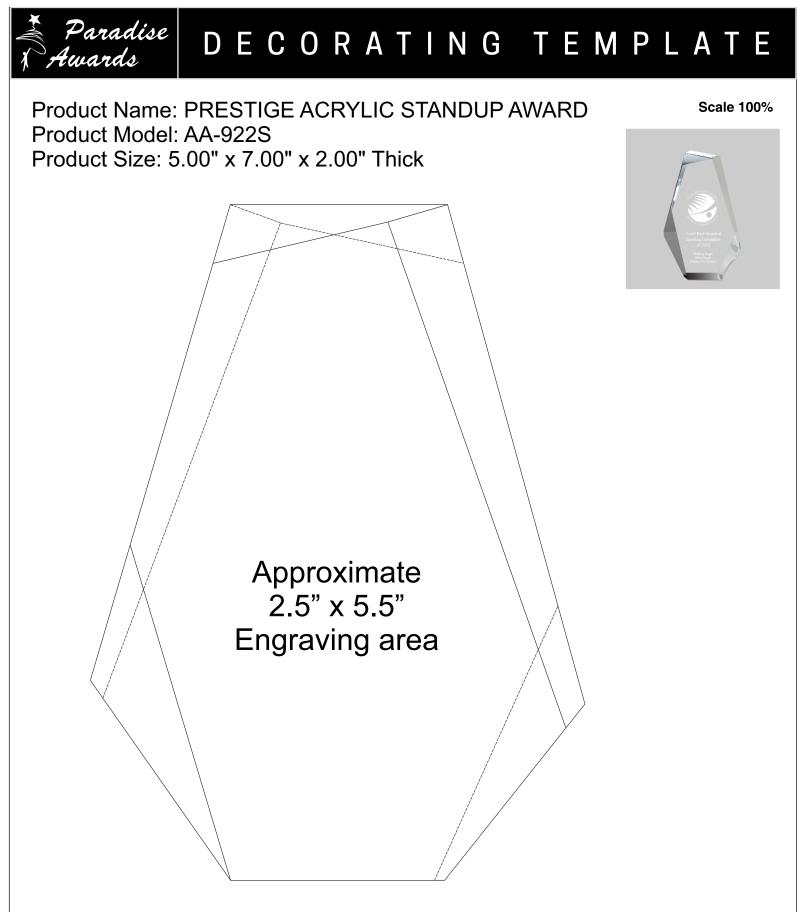

Artwork Information:

All artwork must be in vector format (AI, EPS, PDF is recommended) (send AI in version CS5 or lower) For sand etching, if fonts are under 12 pt font and lines less than 1 pt thickness we cannot guarantee clean etching so please contact us if smaller font or line thickness is needed. Any Logos and Text must be black & white line art only, no colors or grays can be etched.

Please see more art guidelines under Artwork Details tab for each product.



Artwork Information:

All artwork must be in vector format (AI, EPS, PDF is recommended) (send AI in version CS5 or lower) For sand etching, if fonts are under 12 pt font and lines less than 1 pt thickness we cannot guarantee clean etching so please contact us if smaller font or line thickness is needed. Any Logos and Tex