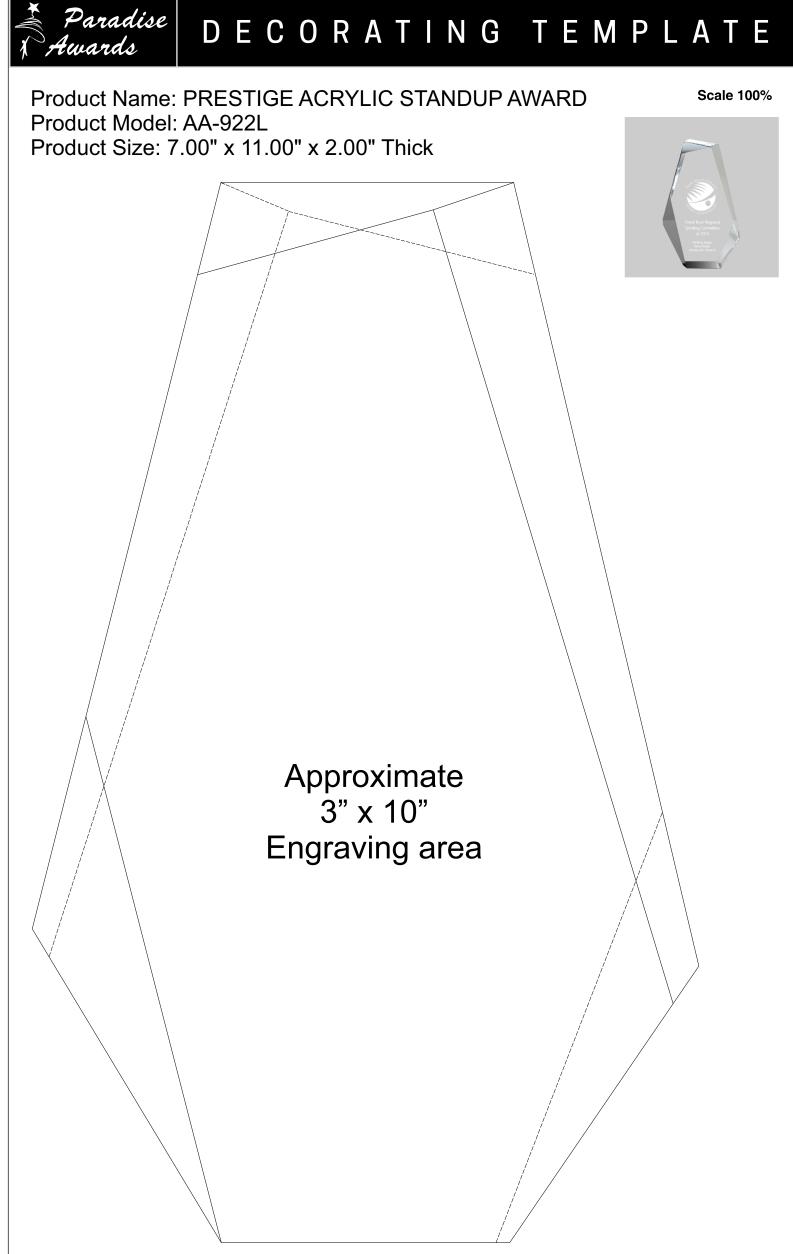

s are under 12 pt font and lines less than 1 pt thickness we cannot guarantee clean etching so please contact us if smaller font or line thickness is needed. Any Logos and Text must be black & white line art only, no colors or grays can be etched.

Please see more art guidelines under Artwork Details tab for each product.



Artwork Information:

All artwork must be in vector format (AI, EPS, PDF is recommended) (send AI in version CS5 or lower) For sand etching, if fonts are under 12 pt font and lines less than 1 pt thickness we cannot guarantee clean etching so please contact us if smaller font or line thickness is needed. Any Logos and Text must be black & white line art only, no colors or grays can be etched.

Please see more art guidelines under Artwork Details tab for each product.



Artwork Information:

All artwork must be in vector format (AI, EPS, PDF is recommended) (send AI in version CS5 or lower) For sand etching, if fonts are under 12 pt font and lines less than 1 pt thickness we cannot guarantee clean etching so please contact us if smaller font or line thickness is needed. Any Logos and Text must be black & white line art only, no colors or grays can be etched.

Please see more art guidelines under Artwork Details tab for each product.