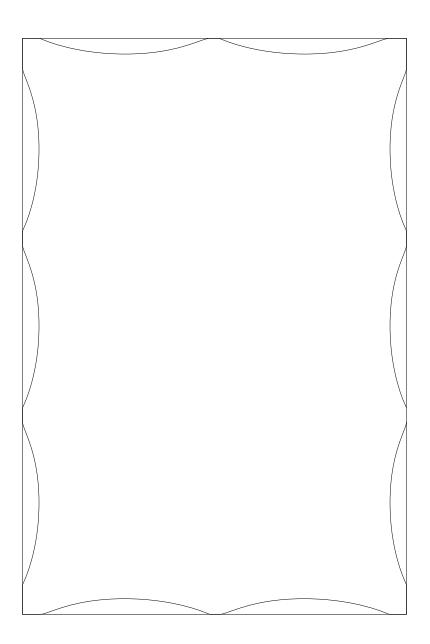

# DECORATING TEMPLATE

Product Name: GLACIER HEAVY ICE ACRYLIC AWARD

**Scale 100%** 

Product Model: AA-810M Product Size: 4.00" x 6.00"

### **Artwork Information:**

All artwork must be in vector format (AI, EPS, PDF is recommended) (send AI in version CS5 or lower) For sand etching, if fonts are under 12 pt font and lines less than 1 pt thickness we cannot guarantee clean etching so please contact us if smaller font or line thickness is needed. Any Logos and Text must be black & white line art only, no colors or grays can be etched.

Please see more art guidelines under Artwork Details tab for each product.