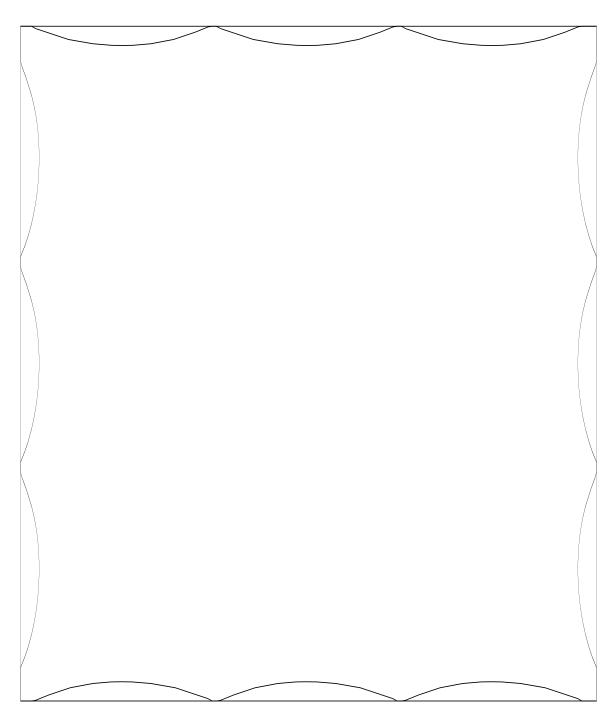

# DECORATING TEMPLATE

Product Name: GLACIER HEAVY ICE ACRYLIC AWARD

**Scale 100%** 

Product Model: AA-810L

Product Size: 6.00" x 7.00" Tall

### **Artwork Information:**

All artwork must be in vector format (AI, EPS, PDF is recommended) (send AI in version CS5 or lower) For sand etching, if fonts are under 12 pt font and lines less than 1 pt thickness we cannot guarantee clean etching so please contact us if smaller font or line thickness is needed. Any Logos and Text must be black & white line art only, no colors or grays can be etched.

Please see more art guidelines under Artwork Details tab for each product.