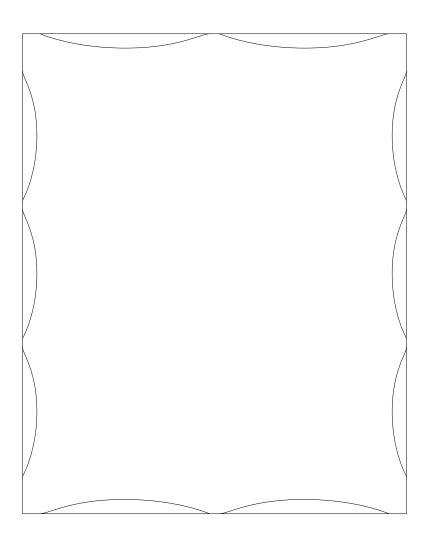

## DECORATING TEMPLATE

Product Name: GLACIER HEAVY ICE ACRYLIC AWARD

**Scale 100%** 

Product Model: AA-810S Product Size: 4.00" x 5.00"

### **Artwork Information:**

All artwork must be in vector format (AI, EPS, PDF is recommended) (send AI in version CS5 or lower) For sand etching, if fonts are under 12 pt font and lines less than 1 pt thickness we cannot guarantee clean etching so please contact us if smaller font or line thickness is needed. Any Logos and Text must be black & white line art only, no colors or grays can be etched.

Please see more art guidelines under Artwork Details tab for each product.