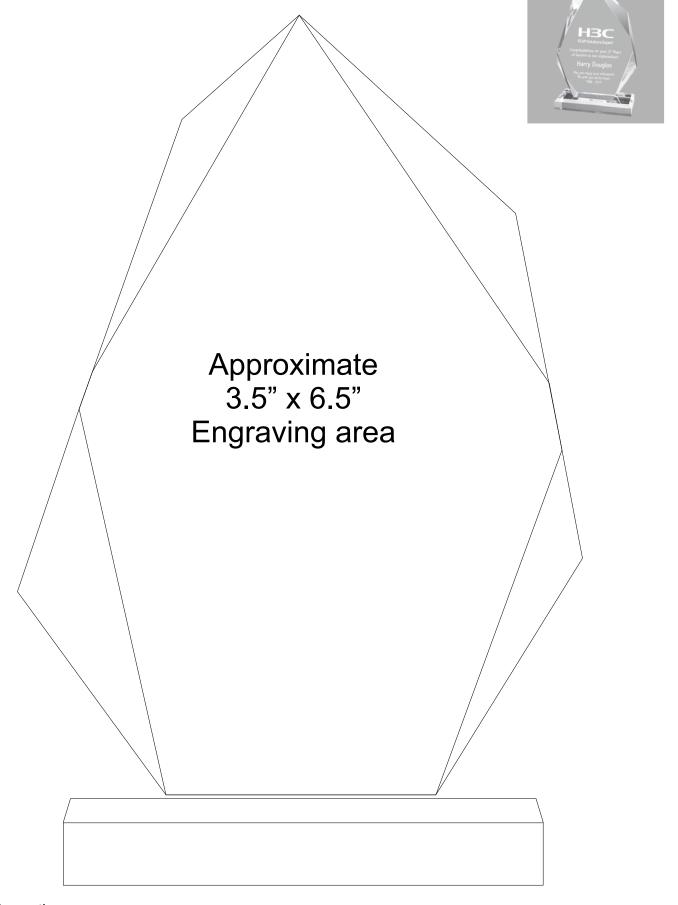

# DECORATING TEMPLATE

Product Name: CLEAR ACRYLIC ARROWHEAD AWARD

Product Model: AA-968L

Product Size: 6.50" x 10.00" x 1.25" Thick