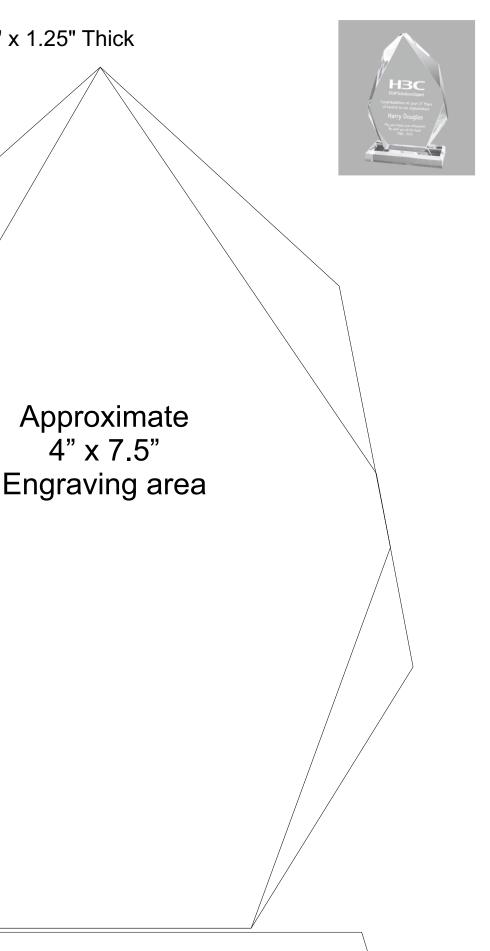

# DECORATING TEMPLATE

Product Name: CLEAR ACRYLIC ARROWHEAD AWARD

Product Model: AA-968L

Product Size: 6.50" x 10.00" x 1.25" Thick