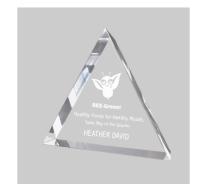

# DECORATING TEMPLATE

Product Name: STANDING ACRYLIC TRIANGLE AWARD

Product Model: AA-963S

Product Size: 5.50" x 4.50" x 1.25" Thick

Approximate 3.5" x 3" Engraving area

## DECORATING TEMPLATE

Product Name: STANDING ACRYLIC TRIANGLE AWARD

Product Model: AA-963M

Product Size: 6.50" x 5.00" x 1.25" Thick

Approximate
4" x 3.5"
Engraving area

## DECORATING TEMPLATE

Product Name: STANDING ACRYLIC TRIANGLE AWARD

Product Model: AA-963L

Product Size: 7.00" x 6.00" x 1.25" Thick

Approximate 4.5" x 4.5" Engraving area