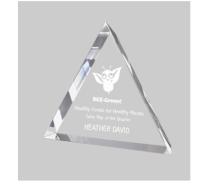

## DECORATING TEMPLATE

Product Name: STANDING ACRYLIC TRIANGLE AWARD

Product Model: AA-963M

Product Size: 6.50" x 5.00" x 1.25" Thick

Approximate
4" x 3.5"
Engraving area

#### **Artwork Information:**

All artwork must be in vector format (AI, EPS, PDF is recommended) (send AI in version CS5 or lower) For sand etching, if fonts are under 12 pt font and lines less than 1 pt thickness we cannot guarantee clean etching so please contact us if smaller font or line thickness is needed. Any Logos and Text must be black & white line art only, no colors or grays can be etched.

Please see more art guidelines under Artwork Details tab for each product.