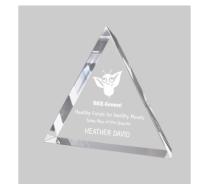

## DECORATING TEMPLATE

Product Name: STANDING ACRYLIC TRIANGLE AWARD

Product Model: AA-963L

Product Size: 7.00" x 6.00" x 1.25" Thick

Approximate 4.5" x 4.5" Engraving area

#### **Artwork Information:**

All artwork must be in vector format (AI, EPS, PDF is recommended) (send AI in version CS5 or lower) For sand etching, if fonts are under 12 pt font and lines less than 1 pt thickness we cannot guarantee clean etching so please contact us if smaller font or line thickness is needed. Any Logos and Text must be black & white line art only, no colors or grays can be etched.

Please see more art guidelines under Artwork Details tab for each product.