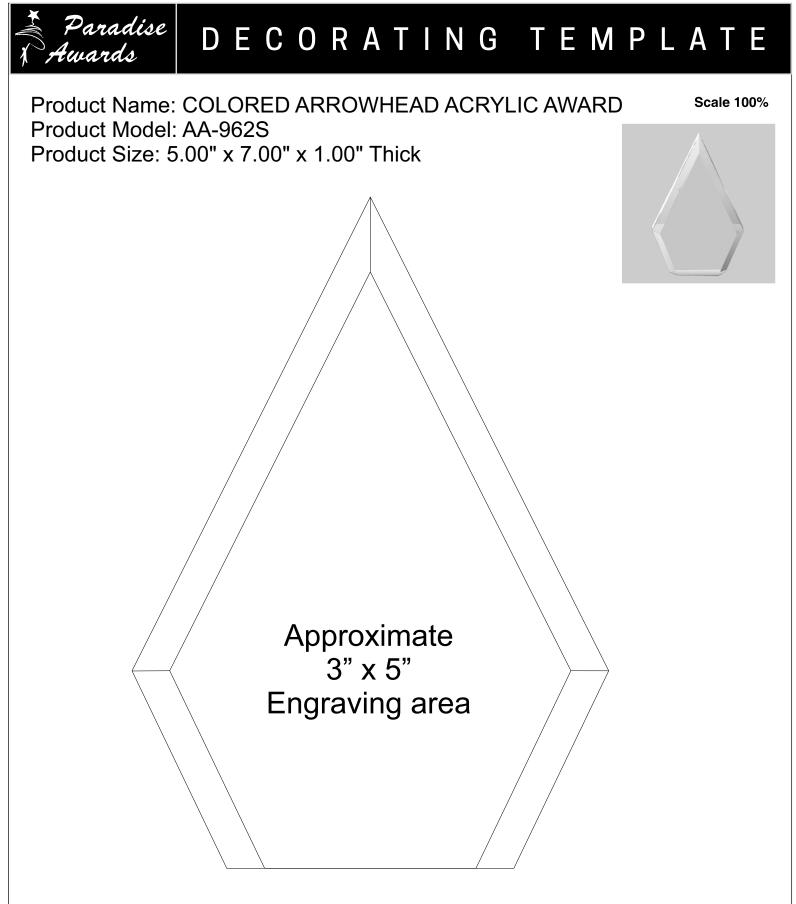

Artwork Information:

All artwork must be in vector format (AI, EPS, PDF is recommended) (send AI in version CS5 or lower) For sand etching, if fonts are under 12 pt font and lines less than 1 pt thickness we cannot guarantee clean etching so please contact us if smaller font or line thickness is needed. Any Logos and Text must be black & white line art only, no colors or grays can be etched.

Please see more art guidelines under Artwork Details tab for each product.



## Artwork Information:

All artwork must be in vector format (AI, EPS, PDF is recommended) (send AI in version CS5 or lower) For sand etching, if fonts are under 12 pt font and lines less than 1 pt thickness we cannot guarantee clean etching so please contact us if smaller font or line thickness is needed. Any Logos and