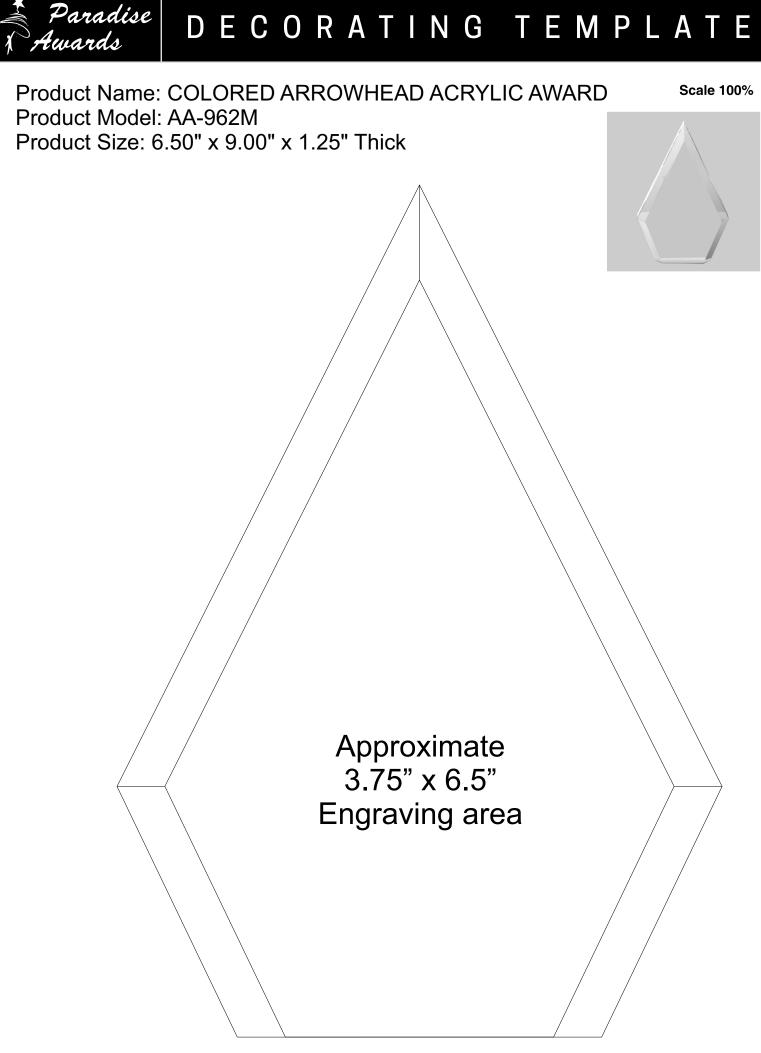

Artwork Information:

All artwork must be in vector format (AI, EPS, PDF is recommended) (send AI in version CS5 or lower) For sand etching, if fonts are under 12 pt font and lines less than 1 pt thickness we cannot guarantee clean etching so please contact us if smaller font or line thickness is needed. Any Logos and Text must be black & white line art only, no colors or grays can be etched.

Please see more art guidelines under Artwork Details tab for each product.



## Artwork Information:

All artwork must be in vector format (AI, EPS, PDF is recommended) (send AI in version CS5 or lower) For sand etching, if fonts are under 12 pt font and lines less than 1 pt thickness we cannot guarantee clean etching so please contact us if smaller font or line thickness is needed. Any Logos and Text must be black & white line art only, no colors or grays can be etched.

Please see more art guidelines under Artwork Details tab for each product.



All artwork must be in vector format (AI, EPS, PDF is recommended) (send AI in version CS5 or lower) For sand etching, if fonts are under 12 pt font and lines less than 1 pt thickness we cannot guarantee clean etching so please contact us if smaller font or line thickness is needed. Any Logos and Text must be black & w