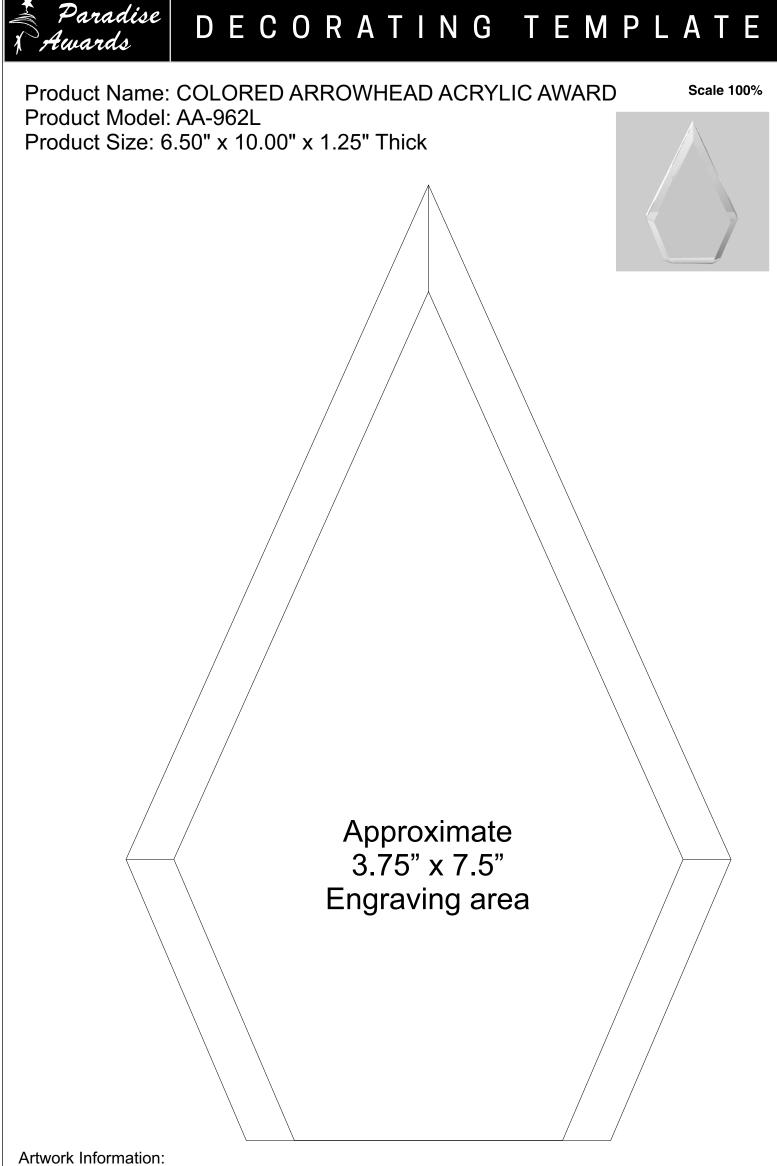

Artwork Information:

All artwork must be in vector format (AI, EPS, PDF is recommended) (send AI in version CS5 or lower) For sand etching, if fonts are under 12 pt font and lines less than 1 pt thickness we cannot guarantee clean etching so please contact us if smaller font or line thickness is needed. Any Logos and Text must be black & white line art only, no colors or grays can be etched.

Please see more art guidelines under Artwork Details tab for each product.