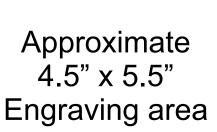

## DECORATING TEMPLATE

Product Name: NEW LIFE ACRYLIC STAR AWARD

Product Model: AA-936M

Product Size: 5.00" x 8.50" x 1.00" Thick

**Scale 100%** 