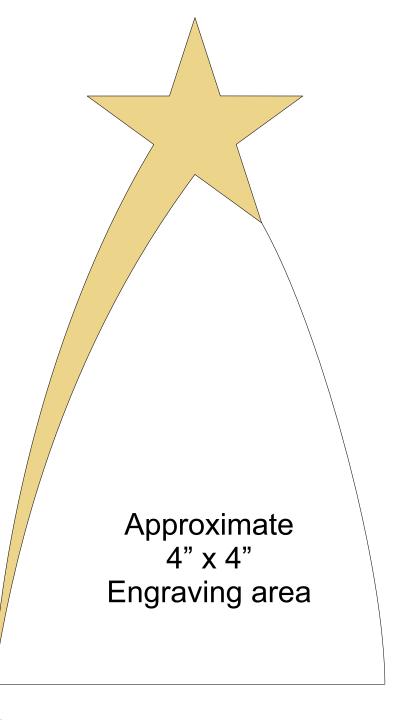

# DECORATING TEMPLATE

Product Name: NEW LIFE ACRYLIC STAR AWARD

Product Model: AA-936S

Product Size: 4.00" x 7.00" x 1.00" Thick

**Scale 100%** 