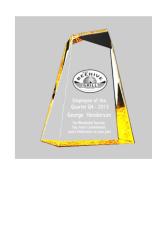

Product Name: COLORED PINNACLE ACRYLIC AWARD

Product Model: AA-921S

Product Size: 5.00" x 6.00" x 1.25" Thick

**Scale 100%** 

#### **Artwork Information:**

All artwork must be in vector format (AI, EPS, PDF is recommended) (send AI in version CS5 or lower) For sand etching, if fonts are under 12 pt font and lines less than 1 pt thickness we cannot guarantee clean etching so please contact us if smaller font or line thickness is needed. Any Logos and Text must be black & white line art only, no colors or grays can be etched.