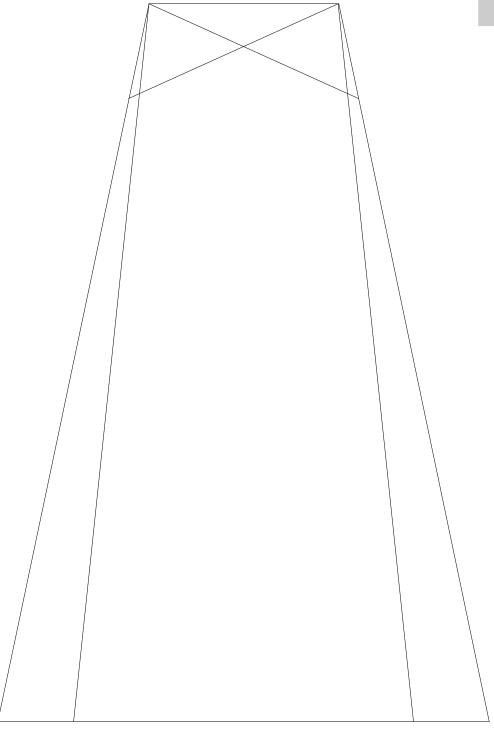

Product Name: COLORED PINNACLE ACRYLIC AWARD

Product Model: AA-921M

Product Size: 5.00" x 8.00" x 1.25" Thick

**Scale 100%** 