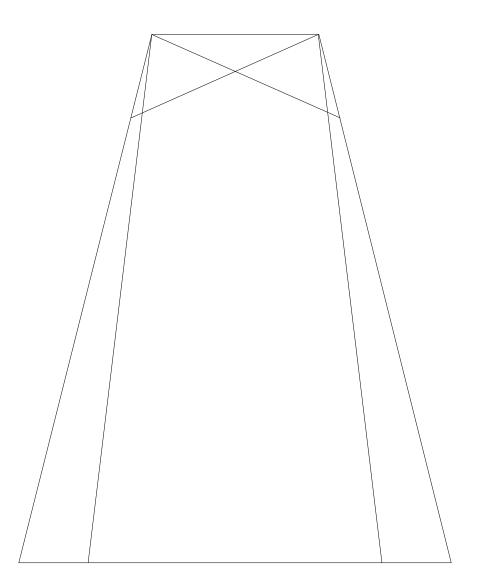

Product Name: COLORED PINNACLE ACRYLIC AWARD

Product Model: AA-921L

Product Size: 6.00" x 9.00" x 1.25" Thick

#### **Artwork Information:**

All artwork must be in vector format (AI, EPS, PDF is recommended) (send AI in version CS5 or lower) For sand etching, if fonts are under 12 pt font and lines less than 1 pt thickness we cannot guarantee clean etching so please contact us if smaller font or line thickness is needed. Any Logos and Text must be black & white line art only, no colors or grays can be etched.

Product Name: COLORED PINNACLE ACRYLIC AWARD

Product Model: AA-921XL

Product Size: 6.00" x 11.00" x 1.25" Thick