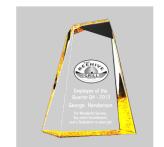

Product Name: COLORED PINNACLE ACRYLIC AWARD

Product Model: AA-921S

Product Size: 5.00" x 6.00" x 1.25" Thick

**Scale 100%** 

#### **Artwork Information:**

All artwork must be in vector format (AI, EPS, PDF is recommended) (send AI in version CS5 or lower) For sand etching, if fonts are under 12 pt font and lines less than 1 pt thickness we cannot guarantee clean etching so please contact us if smaller font or line thickness is needed. Any Logos and Text must be black & white line art only, no colors or grays can be etched.