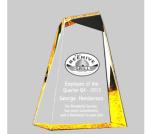

Product Name: COLORED PINNACLE ACRYLIC AWARD

Product Model: AA-921S

Product Size: 5.00" x 6.00" x 1.25" Thick

**Scale 100%** 