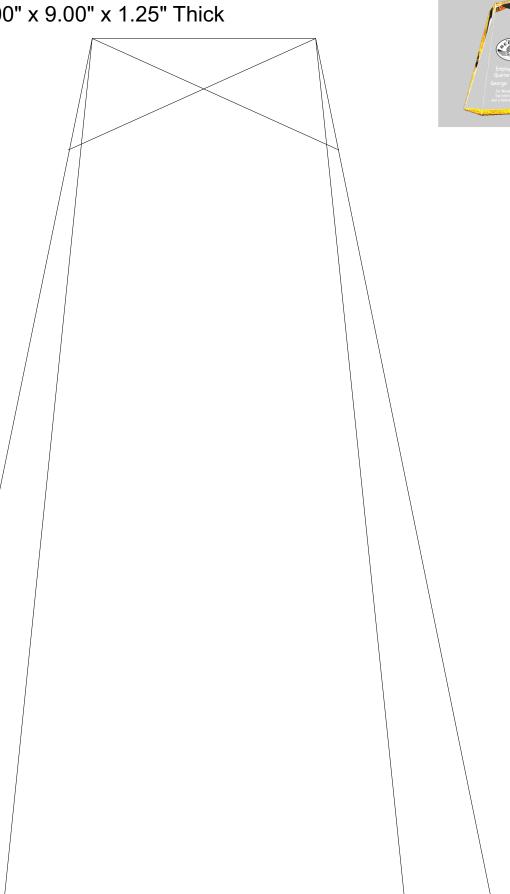

Product Name: COLORED PINNACLE ACRYLIC AWARD

Product Model: AA-921L

Product Size: 6.00" x 9.00" x 1.25" Thick