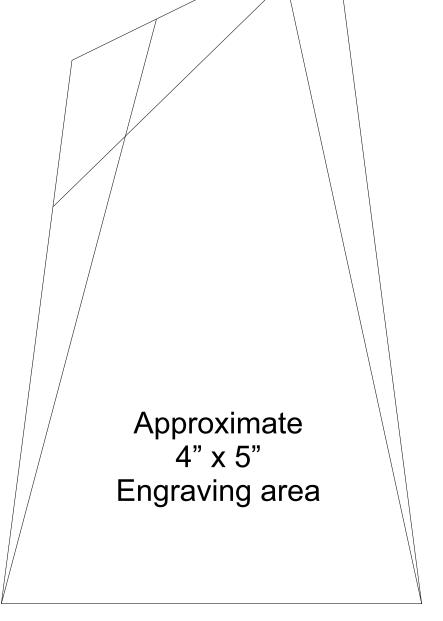

# DECORATING TEMPLATE

Product Name: COLORED SUMMIT ACRYLIC AWARD

Product Model: AA-916S

Product Size: 4.00" x 7.00" x 1.25" Thick

**Scale 100%** 