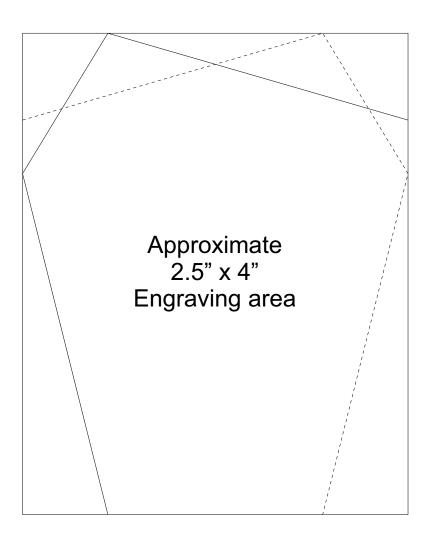

## DECORATING TEMPLATE

Product Name: JEWEL BEVEL ACRYLIC AWARD

Product Model: AA-906S

Product Size: 4.00" x 5.00" x 1.25" Thick

**Scale 100%** 

#### Artwork Information:

All artwork must be in vector format (AI, EPS, PDF is recommended) (send AI in version CS5 or lower) For sand etching, if fonts are under 12 pt font and lines less than 1 pt thickness we cannot guarantee clean etching so please contact us if smaller font or line thickness is needed. Any Logos and Text must be black & white line art only, no colors or grays can be etched.

Please see more art guidelines under Artwork Details tab for each product.