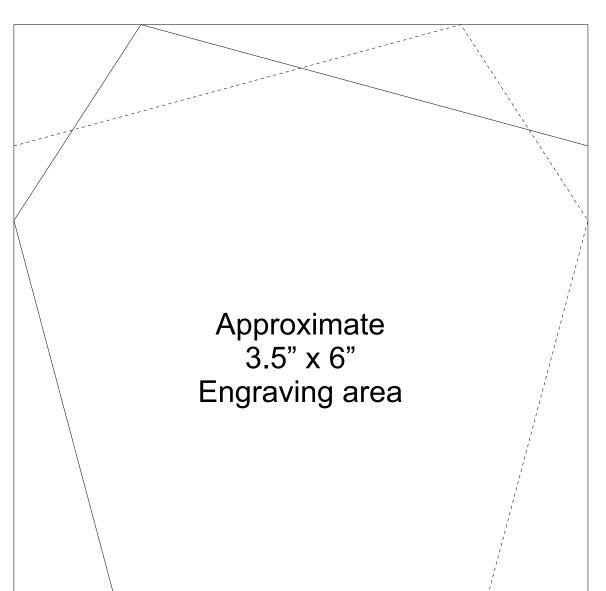

## DECORATING TEMPLATE

Product Name: JEWEL BEVEL ACRYLIC AWARD

Product Model: AA-906L

Product Size: 6.00" x 7.00" x 1.25" Thick

Scale 100%

### Artwork Information:

All artwork must be in vector format (AI, EPS, PDF is recommended) (send AI in version CS5 or lower) For sand etching, if fonts are under 12 pt font and lines less than 1 pt thickness we cannot guarantee clean etching so please contact us if smaller font or line thickness is needed. Any Logos and Text must be black & white line art only, no colors or grays can be etched.

Please see more art guidelines under Artwork Details tab for each product.