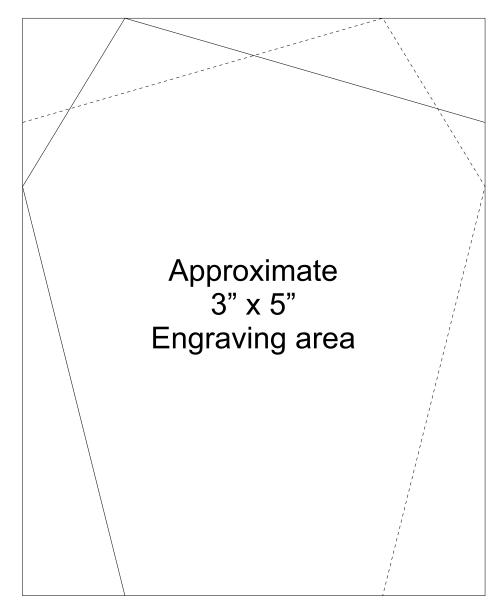

# DECORATING TEMPLATE

Product Name: JEWEL BEVEL ACRYLIC AWARD

Product Model: AA-906M

Product Size: 5.00" x 6.00" x 1.25" Thick

**Scale 100%** 

### Artwork Information:

All artwork must be in vector format (AI, EPS, PDF is recommended) (send AI in version CS5 or lower) For sand etching, if fonts are under 12 pt font and lines less than 1 pt thickness we cannot guarantee clean etching so please contact us if smaller font or line thickness is needed. Any Logos and Text must be black & white line art only, no colors or grays can be etched.

Please see more art guidelines under Artwork Details tab for each product.