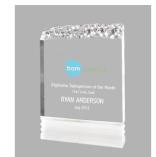

# DECORATING TEMPLATE

Product Name: GLACIER ICE ACRYLIC AWARD

Product Model: AA-900S

Product Size: 4.00" x 7.00" x 1.00" Thick

### **Artwork Information:**

All artwork must be in vector format (AI, EPS, PDF is recommended) (send AI in version CS5 or lower) For sand etching, if fonts are under 12 pt font and lines less than 1 pt thickness we cannot guarantee clean etching so please contact us if smaller font or line thickness is needed. Any Logos and Text must be black & white line art only, no colors or grays can be etched.