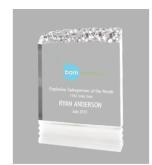

# DECORATING TEMPLATE

Product Name: GLACIER ICE ACRYLIC AWARD

Product Model: AA-900M

Product Size: 5.00" x 7.00" x 1.00" Thick

Approximate 4.75" x 4.25" Engraving area

#### **Artwork Information:**

All artwork must be in vector format (AI, EPS, PDF is recommended) (send AI in version CS5 or lower) For sand etching, if fonts are under 12 pt font and lines less than 1 pt thickness we cannot guarantee clean etching so please contact us if smaller font or line thickness is needed. Any Logos and Text must be black & white line art only, no colors or grays can be etched.