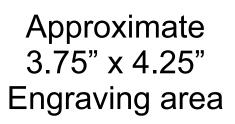

# DECORATING TEMPLATE

Product Name: GLACIER ICE ACRYLIC AWARD

Product Model: AA-900M

Product Size: 5.00" x 7.00" x 1.00" Thick

Approximate 4.75" x 4.25" Engraving area