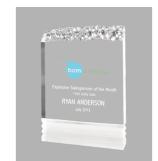

# DECORATING TEMPLATE

Product Name: GLACIER ICE ACRYLIC AWARD

Product Model: AA-900S

Product Size: 4.00" x 7.00" x 1.00" Thick