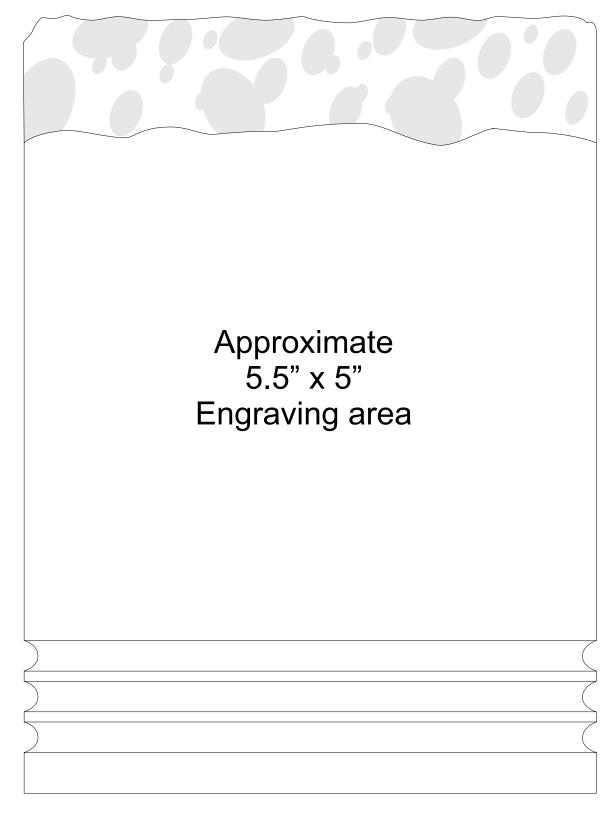

### DECORATING TEMPLATE

Product Name: GLACIER ICE ACRYLIC AWARD

Product Model: AA-900L

Product Size: 6.00" x 8.00" x 1.00" Thick

**Scale 100%** 

#### **Artwork Information:**

All artwork must be in vector format (AI, EPS, PDF is recommended) (send AI in version CS5 or lower) For sand etching, if fonts are under 12 pt font and lines less than 1 pt thickness we cannot guarantee clean etching so please contact us if smaller font or line thickness is needed. Any Logos and Text must be black & white line art only, no colors or grays can be etched.