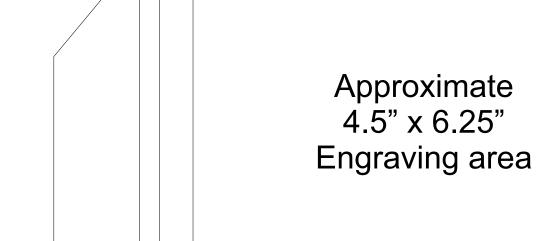

## D E C O R A T I N G T E M P L A T E

Product Name: PRESIDENTIAL PEAK ACRYLIC AWARD

Product Model: AA-890M

Product Size: 9.00" x 9.00" x .75" Thick Acrylic Top