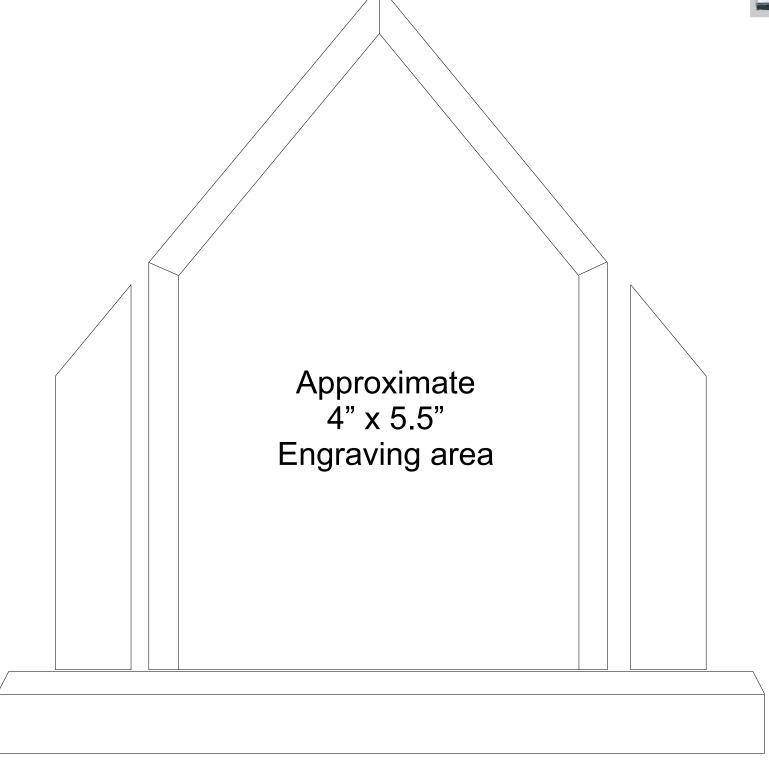

## D E C O R A T I N G T E M P L A T E

Product Name: PRESIDENTIAL PEAK ACRYLIC AWARD

Product Model: AA-890S

Product Size: 8.00" x 8.00" x .75" Thick Acrylic Top