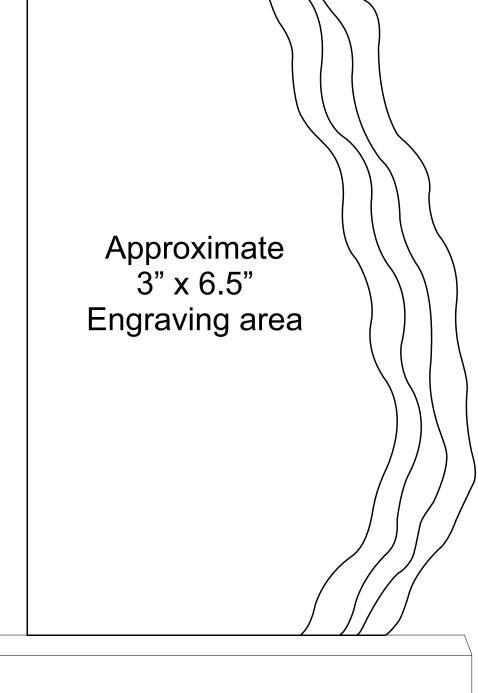

## DECORATING TEMPLATE

**Scale 100%** Product Name: ICE AGE ACRYLIC AWARD Product Model: AA-881L Product Size: 7.00" x 10.00" x .75" Thick Acrylic Top **Approximate** 4" x 8.5" Engraving area