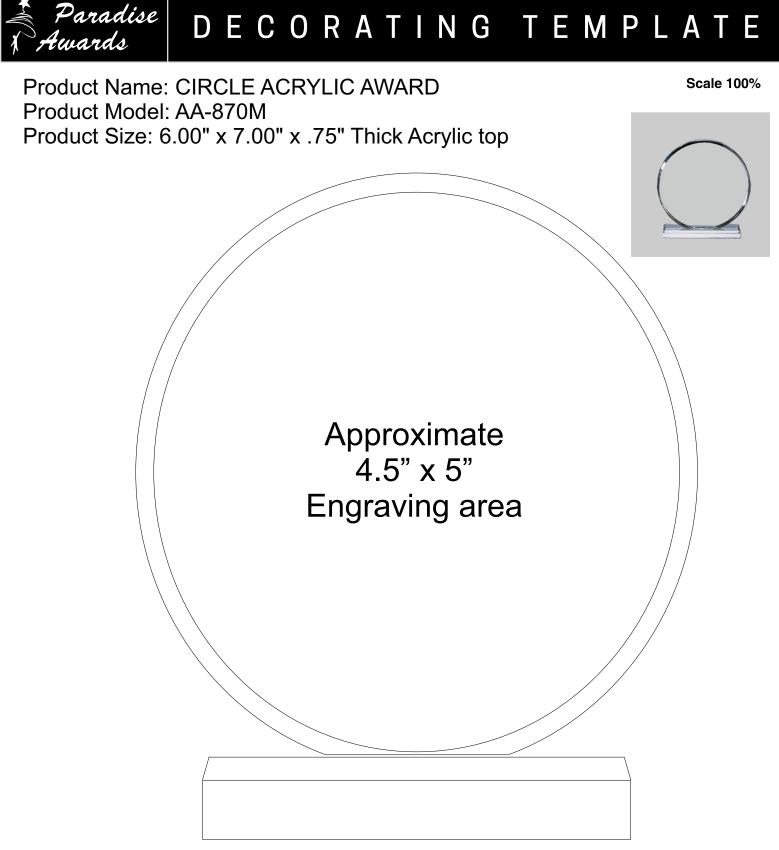

Artwork Information:

All artwork must be in vector format (AI, EPS, PDF is recommended) (send AI in version CS5 or lower) For sand etching, if fonts are under 12 pt font and lines less than 1 pt thickness we cannot guarantee clean etching so please contact us if smaller font or line thickness is needed. Any Logos and Text must be black & white line art only, no colors or grays can be etched.

Please see more art guidelines under Artwork Details tab for each product.



## Artwork Information:

All artwork must be in vector format (AI, EPS, PDF is recommended) (send AI in version CS5 or lower) For sand etching, if fonts are under 12 pt font and lines less than 1 pt thickness we cannot guarantee clean etching so please contact us if smaller font or line thickness is needed. Any Logos and Text must be black & white line art only, no colors or grays can be etched.

Please see more art guidelines under Artwork Details tab for each product.



Artwork Information:

All artwork must be in vector format (AI, EPS, PDF is recommended) (send AI in version CS5 or lower) For sand etching, if fonts are under 12 pt font and lines less than 1 pt thickness we cannot guarantee clean etching so please contact us if smaller font or line thickness is needed. Any Logos and