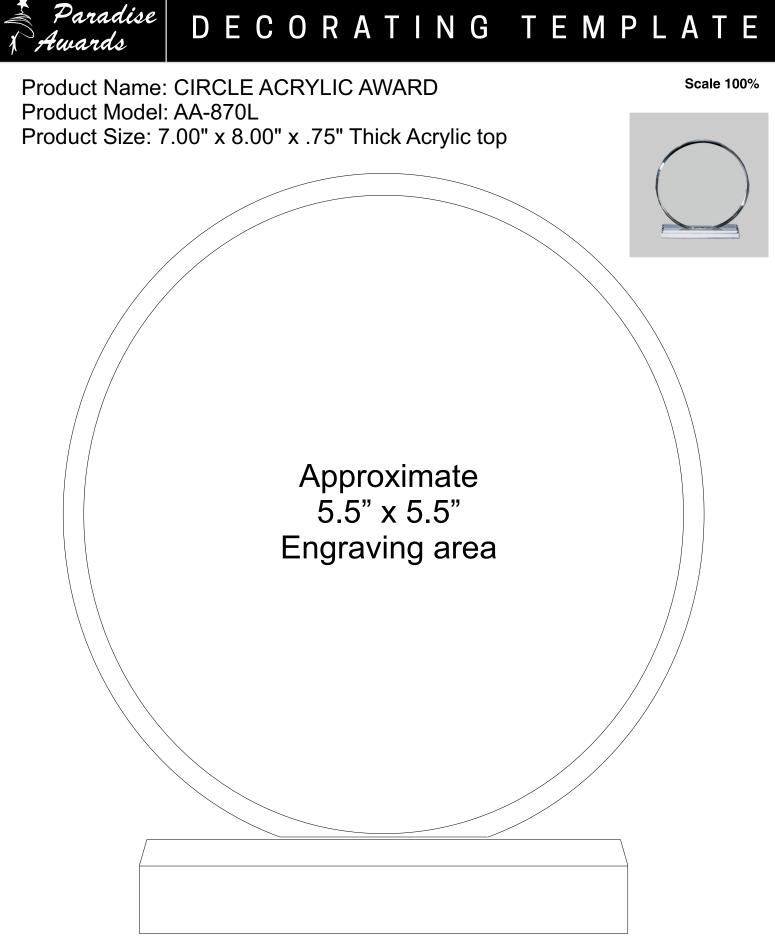

re under 12 pt font and lines less than 1 pt thickness we cannot guarantee clean etching so please contact us if smaller font or line thickness is needed. Any Logos and Text must be black & white line art only, no colors or grays can be etched.

Please see more art guidelines under Artwork Details tab for each product.



## Artwork Information:

All artwork must be in vector format (AI, EPS, PDF is recommended) (send AI in version CS5 or lower) For sand etching, if fonts are under 12 pt font and lines less than 1 pt thickness we cannot guarantee clean etching so please contact us if smaller font or line thickness is needed. Any Logos and Text must be black & white line art only, no colors or grays can be etched.

Please see more art guidelines under Artwork Details tab for each product.



Artwork Information:

All artwork must be in vector format (AI, EPS, PDF is recommended) (send AI in version CS5 or lower) For sand etching, if fonts are under 12 pt font and lines less than 1 pt thickness we cannot guarantee clean etching so please contact us if smaller font or line thickness is needed. Any Logos and Text must be black & white line art only, no colors or grays can be etched.

Please see more art guidelines under Artwork Details tab for each product.