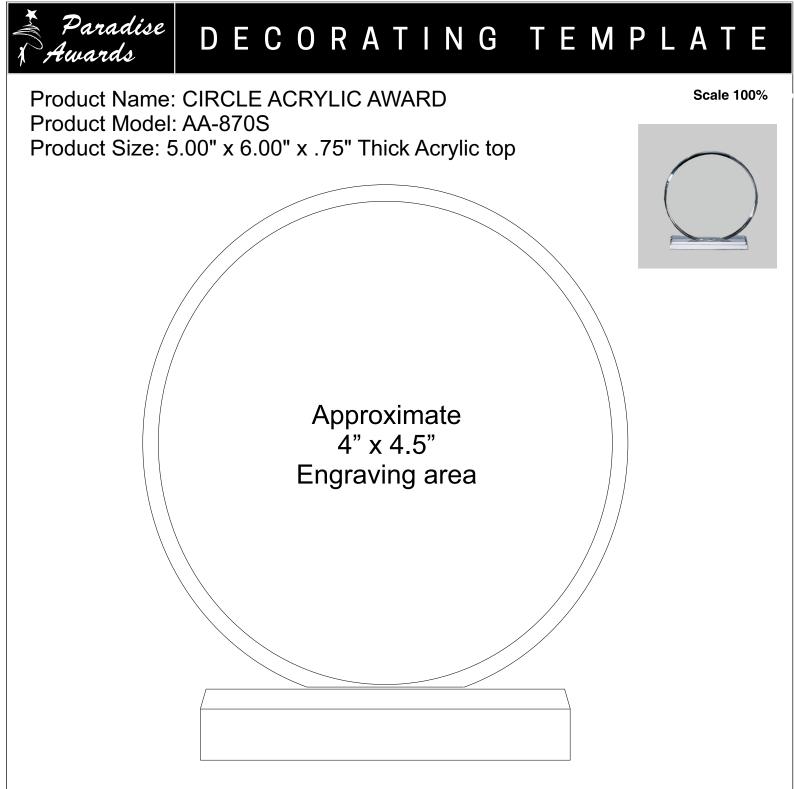

Artwork Information:

All artwork must be in vector format (AI, EPS, PDF is recommended) (send AI in version CS5 or lower) For sand etching, if fonts are under 12 pt font and lines less than 1 pt thickness we cannot guarantee clean etching so please contact us if smaller font or line thickness is needed. Any Logos and Text must be black & white line art only, no colors or grays can be etched.

Please see more art guidelines under Artwork Details tab for each product.



## Artwork Information:

All artwork must be in vector format (AI, EPS, PDF is recommended) (send AI in version CS5 or lower) For sand etching, if fonts are under 12 pt font and lines less than 1 pt thickness we cannot guarantee clean etching so please contact us if smaller font or line thickness is needed. Any Logos and