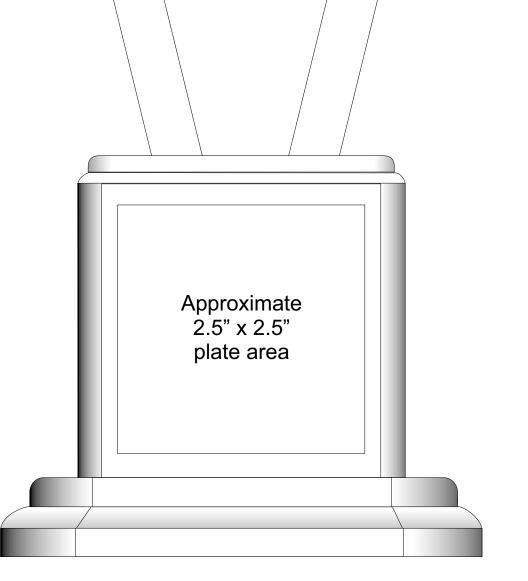

Please see more art guidelines under Artwork Details tab for each product.

Product Name: ZENITH PEAK ACRYLIC AWARD Product Model: AA-869L Product Size: 5.00" x 16.00" x .75" Thick Acrylic Top

Awards

Scale 100%

Approximate 3" x 8.5" Engraving area

Artwork Information:

All artwork must be in vector format (AI, EPS, PDF is recommended) (send AI in version CS5 or lower) For sand etching, if fonts are under 12 pt font and lines less than 1 pt thickness we cannot guarantee clean etching so please contact us if smaller font or line thickness is needed. Any Logos and Text must be black & white line art only, no colors or grays can be etched.