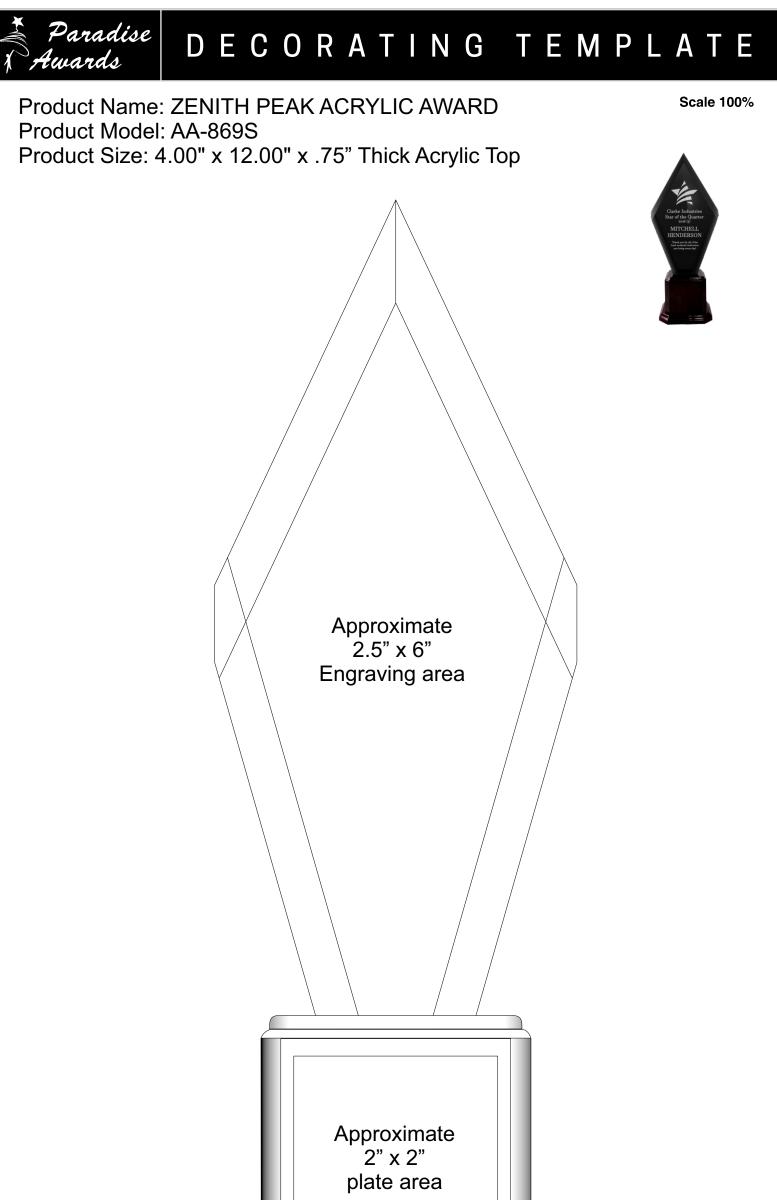

Artwork Information:

All artwork must be in vector format (AI, EPS, PDF is recommended) (send AI in version CS5 or lower) For sand etching, if fonts are under 12 pt font and lines less than 1 pt thickness we cannot guarantee clean etching so please contact us if smaller font or line thickness is needed. Any Logos and Text must be black & white line art only, no colors or grays can be etched.

Please see more art guidelines under Artwork Details tab for each product.

Product Name: ZENITH PEAK ACRYLIC AWARD Product Model: AA-869M Product Size: 4.00" x 14.00" x .75" Thick Acrylic Top

Awards

Scale 100%

Approximate 2.75" x 7" Engraving area

Artwork Information:

All artwork must be in vector format (AI, EPS, PDF is recommended) (send AI in version CS5 or lower) For sand etching, if fonts are under 12 pt font and lines less than 1 pt thickness we cannot guarantee clean etching so please contact us if smaller font or line thickness is needed. Any Logos and Text must be black & white line art only, no colors or grays can be etched.