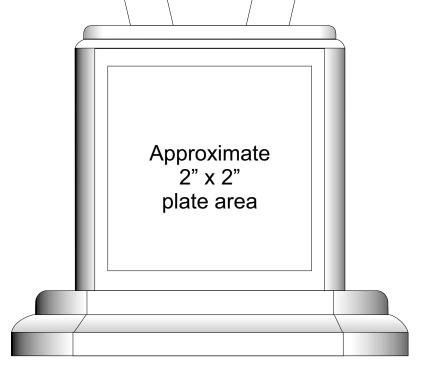

Artwork Information:

All artwork must be in vector format (AI, EPS, PDF is recommended) (send AI in version CS5 or lower) For sand etching, if fonts are under 12 pt font and lines less than 1 pt thickness we cannot guarantee clean etching so please contact us if smaller font or line thickness is needed. Any Logos and Text must be black & white line art only, no colors or grays can be etched.

Please see more art guidelines under Artwork Details tab for each product.

Product Name: ZENITH PEAK ACRYLIC AWARD Product Model: AA-869M Product Size: 4.00" x 14.00" x .75" Thick Acrylic Top

Awards

Scale 100%