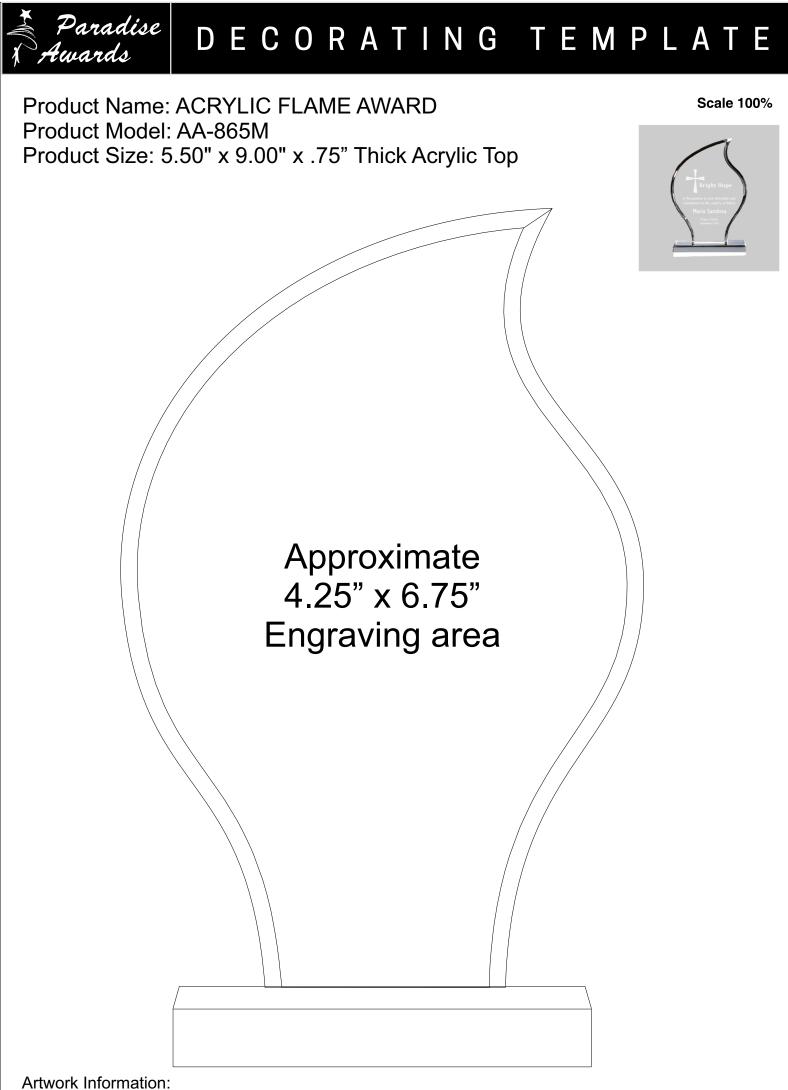

Artwork Information:

All artwork must be in vector format (AI, EPS, PDF is recommended) (send AI in version CS5 or lower) For sand etching, if fonts are under 12 pt font and lines less than 1 pt thickness we cannot guarantee clean etching so please contact us if smaller font or line thickness is needed. Any Logos and Text must be black & white line art only, no colors or grays can be etched.

Please see more art guidelines under Artwork Details tab for each product.



All artwork must be in vector format (AI, EPS, PDF is recommended) (send AI in version CS5 or lower) For sand etching, if fonts are under 12 pt font and lines less than 1 pt thickness we cannot guarantee clean etching so please contact us if smaller font or line thickness is needed. Any Logos and Text must be black & white line art only, no colors or grays can be etched.

Please see more art guidelines under Artwork Details tab for each product.



## Artwork Information:

All artwork must be in vector format (AI, EPS, PDF is recommended) (send AI in version CS5 or lower) For sand etching, if fonts are under 12 pt font and lines less than 1 pt thickness we cannot guarantee clean etching so please contact us if smaller font or line thickness is needed. Any Logos and Text must be black & w