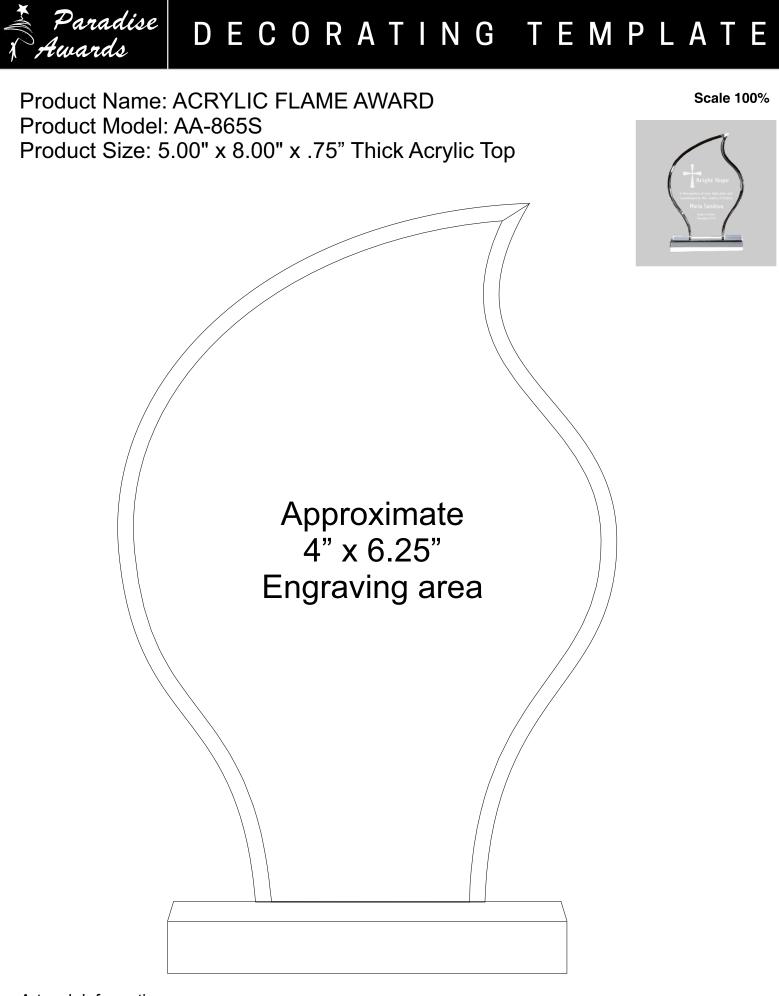

Artwork Information:

All artwork must be in vector format (AI, EPS, PDF is recommended) (send AI in version CS5 or lower) For sand etching, if fonts are under 12 pt font and lines less than 1 pt thickness we cannot guarantee clean etching so please contact us if smaller font or line thickness is needed. Any Logos and Text must be black & white line art only, no colors or grays can be etched.

Please see more art guidelines under Artwork Details tab for each product.



All artwork must be in vector format (AI, EPS, PDF is recommended) (send AI in version CS5 or lower) For sand etching, if fonts are under 12 pt font and lines less than 1 pt thickness we cannot guarantee clean etching so please contact us if smaller font or line thickness is needed. Any Logos and Text must be black & whit