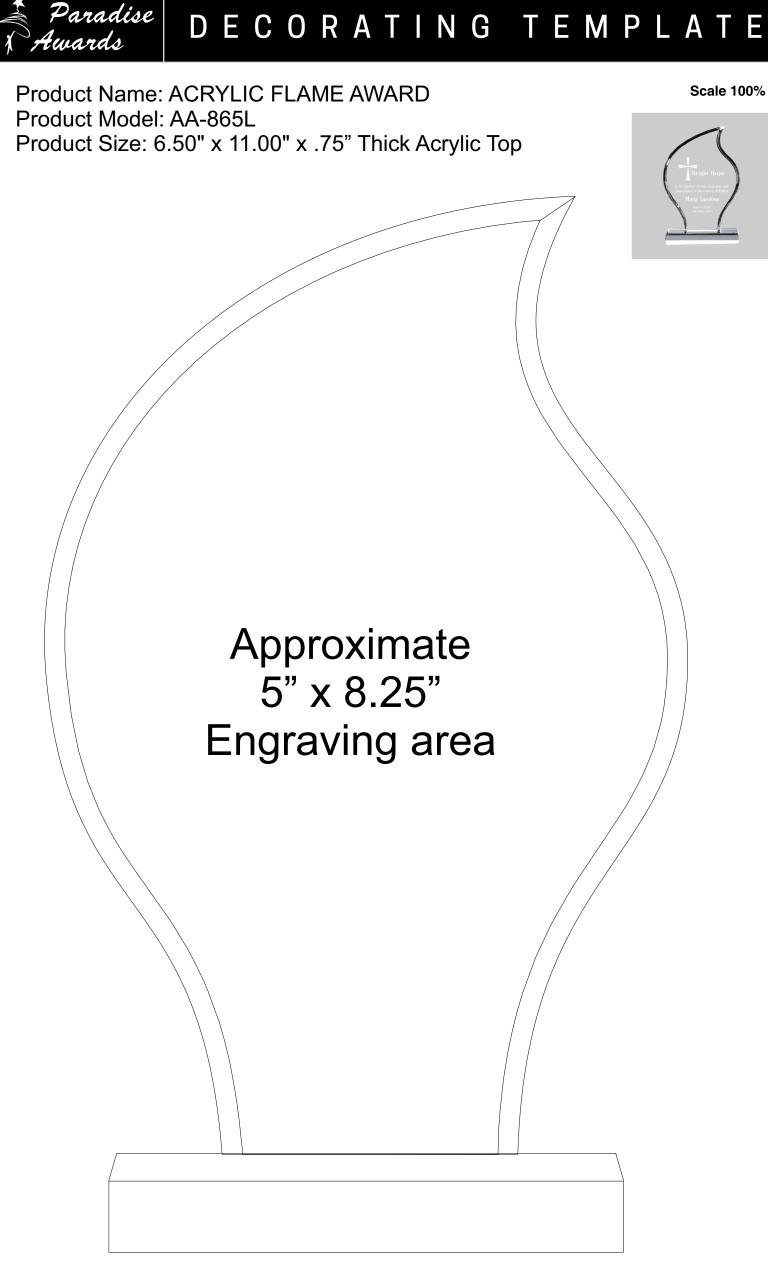

sand etching, if fonts are under 12 pt font and lines less than 1 pt thickness we cannot guarantee clean etching so please contact us if smaller font or line thickness is needed. Any Logos and Text must be black & white line art only, no colors or grays can be etched.

Please see more art guidelines under Artwork Details tab for each product.



All artwork must be in vector format (AI, EPS, PDF is recommended) (send AI in version CS5 or lower) For sand etching, if fonts are under 12 pt font and lines less than 1 pt thickness we cannot guarantee clean etching so please contact us if smaller font or line thickness is needed. Any Logos and Text must be black & white line art only, no colors or grays can be etched.

Please see more art guidelines under Artwork Details tab for each product.



## Artwork Information:

All artwork must be in vector format (AI, EPS, PDF is recommended) (send AI in version CS5 or lower) For sand etching, if fonts are under 12 pt font and lines less than 1 pt thickness we cannot guarantee clean etching so please contact us if smaller font or line thickness is needed. Any Logos and Text must be black & white line art only, no colors or grays can be etched.

Please see more art guidelines under Artwork Details tab for each product.