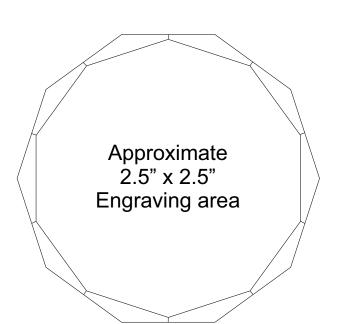

## DECORATING TEMPLATE

Product Name: GEM CUT ACRYLIC PAPERWEIGHT

Product Model: AA-859P

Product Size: 3.00" x 3.00" x 1.00" Thick

**Scale 100%** 