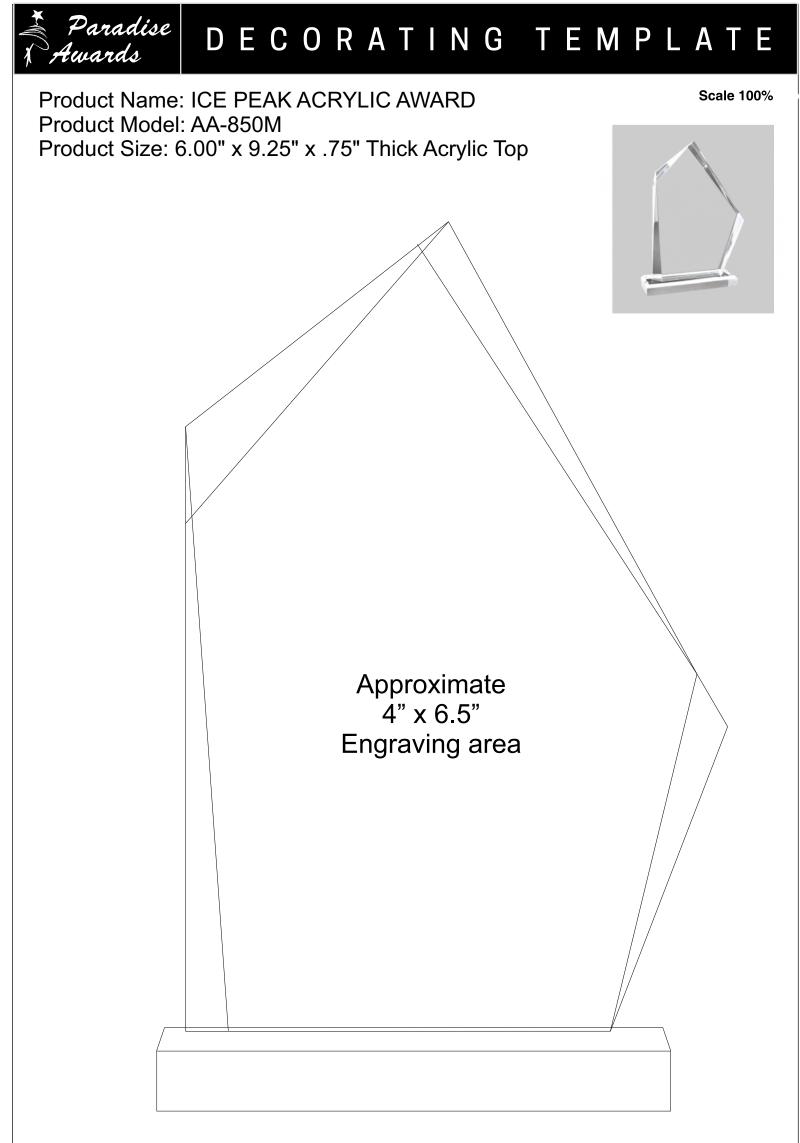

Artwork Information:

All artwork must be in vector format (AI, EPS, PDF is recommended) (send AI in version CS5 or lower) For sand etching, if fonts are under 12 pt font and lines less than 1 pt thickness we cannot guarantee clean etching so please contact us if smaller font or line thickness is needed. Any Logos and Text must be black & white line art only, no colors or grays can be etched.

Please see more art guidelines under Artwork Details tab for each product.



Artwork Information:

All artwork must be in vector format (AI, EPS, PDF is recommended) (send AI in version CS5 or lower) For sand etching, if fonts are under 12 pt font and lines less than 1 pt thickness we cannot guarantee clean etching so please contact us if smaller font or line thickness is needed. Any Logos and Text must be black & white line art only, no colors or grays can be etched.

Please see more art guidelines under Artwork Details tab for each product.



Artwork Information:

All artwork must be in vector format (AI, EPS, PDF is recommended) (send AI in version CS5 or lower) For sand etching, if fonts are under 12 pt font and lines less than 1 pt thickness we cannot guarantee clean etching so please contact us if smaller font or line thickness is needed. Any Logos and Tex