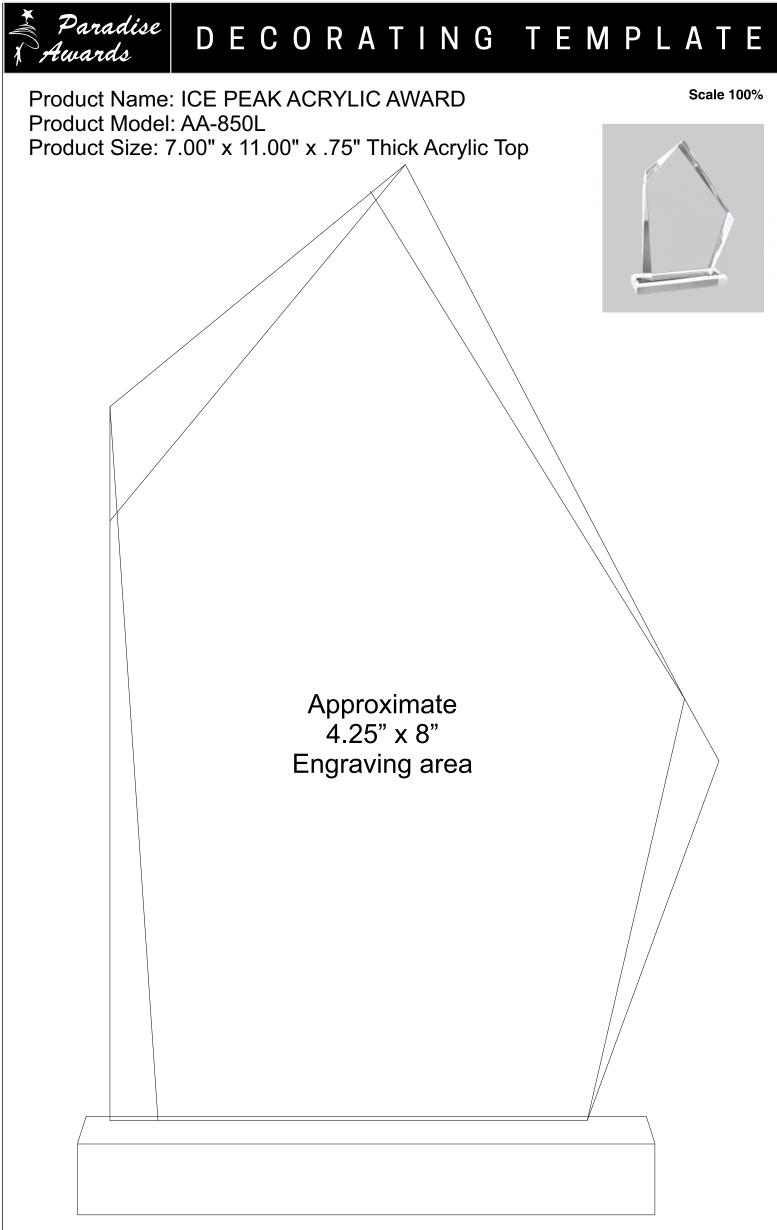

s are under 12 pt font and lines less than 1 pt thickness we cannot guarantee clean etching so please contact us if smaller font or line thickness is needed. Any Logos and Text must be black & white line art only, no colors or grays can be etched.

Please see more art guidelines under Artwork Details tab for each product.



Artwork Information:

All artwork must be in vector format (AI, EPS, PDF is recommended) (send AI in version CS5 or lower) For sand etching, if fonts are under 12 pt font and lines less than 1 pt thickness we cannot guarantee clean etching so please contact us if smaller font or line thickness is needed. Any Logos and Text must be black & white line art only, no colors or grays can be etched.

Please see more art guidelines under Artwork Details tab for each product.



Artwork Information:

All artwork must be in vector format (AI, EPS, PDF is recommended) (send AI in version CS5 or lower) For sand etching, if fonts are under 12 pt font and lines less than 1 pt thickness we cannot guarantee clean etching so please contact us if smaller font or line thickness is needed. Any Logos and Text must be black & white line art only, no colors or grays can be etched.

Please see more art guidelines under Artwork Details tab for each product.