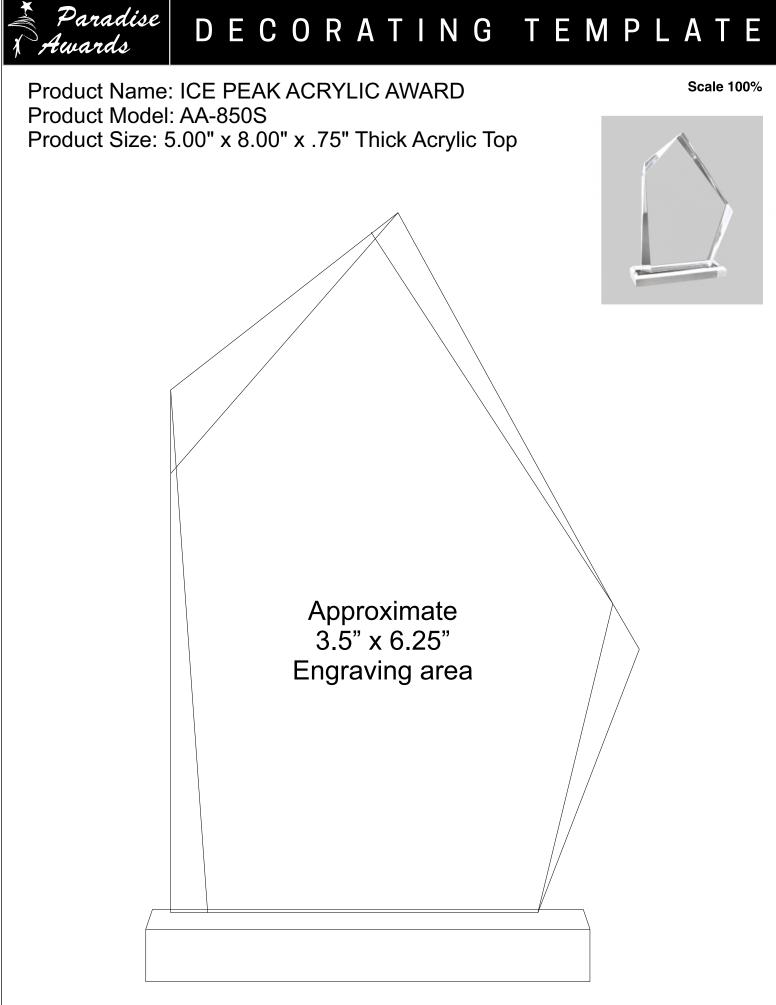

Artwork Information:

All artwork must be in vector format (AI, EPS, PDF is recommended) (send AI in version CS5 or lower) For sand etching, if fonts are under 12 pt font and lines less than 1 pt thickness we cannot guarantee clean etching so please contact us if smaller font or line thickness is needed. Any Logos and Text must be black & white line art only, no colors or grays can be etched.

Please see more art guidelines under Artwork Details tab for each product.



Artwork Information:

All artwork must be in vector format (AI, EPS, PDF is recommended) (send AI in version CS5 or lower) For sand etching, if fonts are under 12 pt font and lines less than 1 pt thickness we cannot guarantee clean etching so please contact us if smaller font or line thickness is needed. Any Logos and Tex