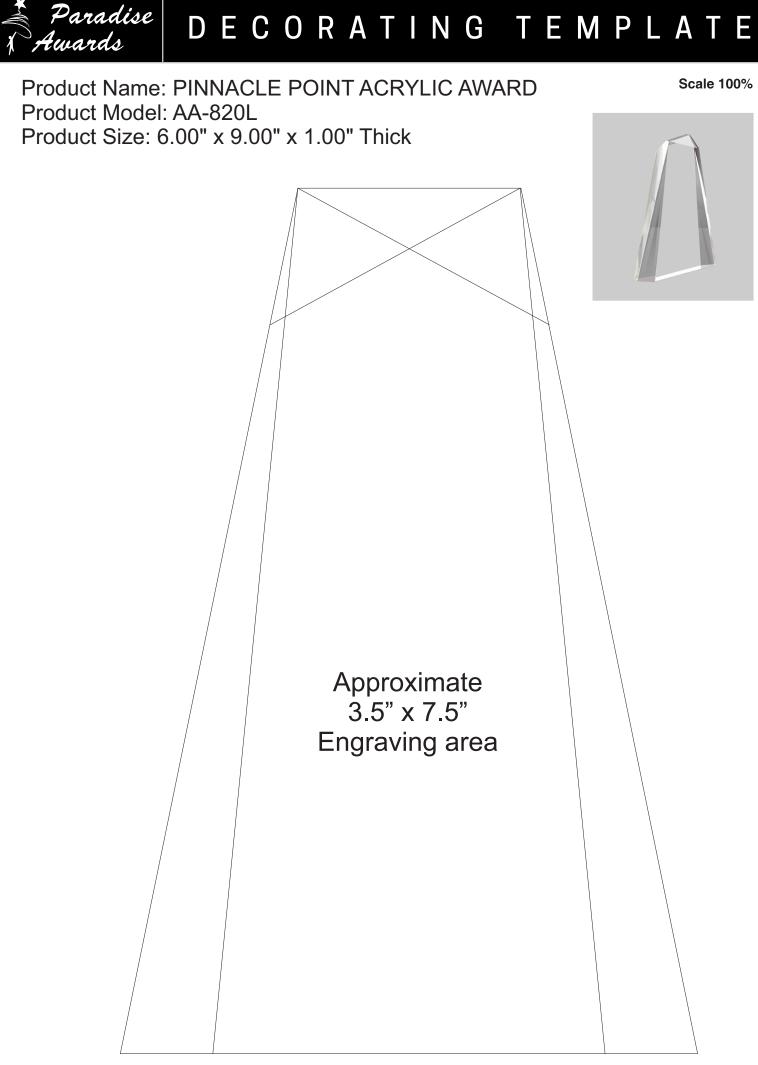

Please see more art guidelines under Artwork Details tab for each product.

Artwork Information:

All artwork must be in vector format (AI, EPS, PDF is recommended) (send AI in version CS5 or lower) For sand etching, if fonts are under 12 pt font and lines less than 1 pt thickness we cannot guarantee clean etching so please contact us if smaller font or line thickness is needed. Any Logos and Text must be black & white line art only, no colors or grays can be etched.

Please see more art guidelines under Artwork Details tab for each product.