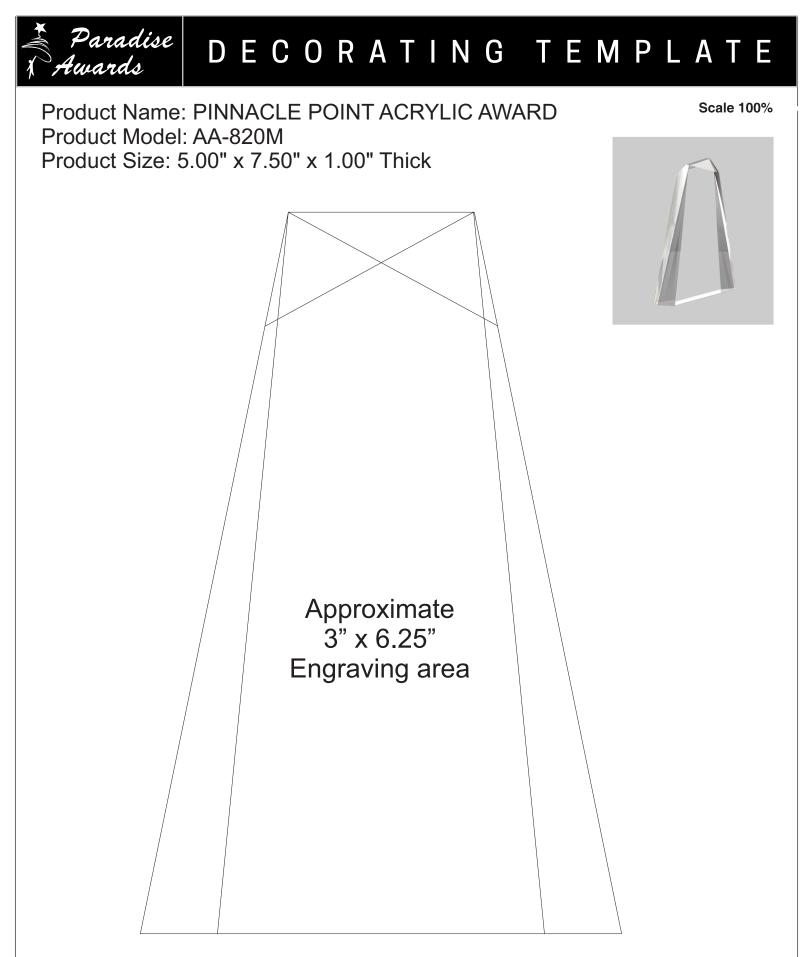

Please see more art guidelines under Artwork Details tab for each product.

Artwork Information:

All artwork must be in vector format (AI, EPS, PDF is recommended) (send AI in version CS5 or lower) For sand etching, if fonts are under 12 pt font and lines less than 1 pt thickness we cannot guarantee clean etching so please contact us if smaller font or line thickness is needed. Any Logos and Text must be black & white line art only, no colors or grays can be etched.