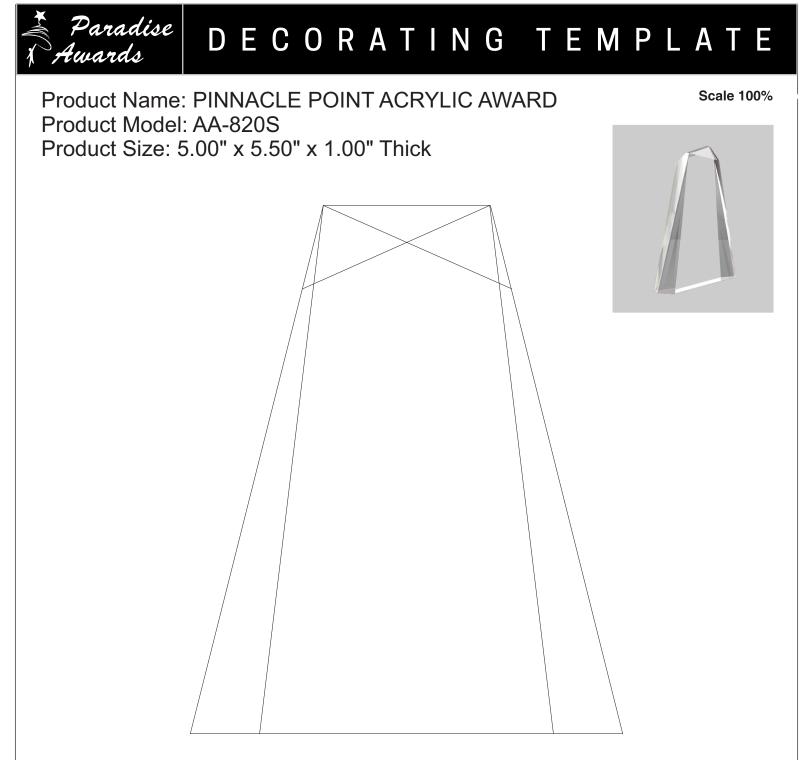

Artwork Information:

All artwork must be in vector format (AI, EPS, PDF is recommended) (send AI in version CS5 or lower) For sand etching, if fonts are under 12 pt font and lines less than 1 pt thickness we cannot guarantee clean etching so please contact us if smaller font or line thickness is needed. Any Logos and Text must be black & white line art only, no colors or grays can be etched.

Please see more art guidelines under Artwork Details tab for each product.

Artwork Information:

All artwork must be in vector format (AI, EPS, PDF is recommended) (send AI in version CS5 or lower) For sand etching, if fonts are under 12 pt font and lines less than 1 pt thickness we cannot guarantee clean etching so please contact us if smaller font or line thickness is needed. Any Logos and Text must be black & white line art only, no colors or grays can be etched.