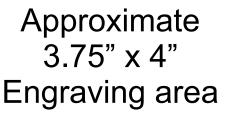

## DECORATING TEMPLATE

Product Name: DIAMOND SHAPE ACRYLIC AWARD

Product Model: AA-818S

Product Size: 5.50" x 6.00" x .75" Thick Acrylic Top

**Scale 100%** 