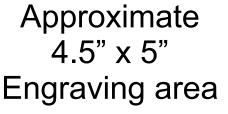

# DECORATING TEMPLATE

Product Name: DIAMOND SHAPE ACRYLIC AWARD

Product Model: AA-818M

Product Size: 7.00" x 7.00" x .75" Thick Acrylic Top

**Scale 100%** 