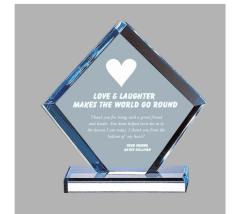

# DECORATING TEMPLATE

Product Name: DIAMOND SHAPE ACRYLIC AWARD

Product Model: AA-818M

Product Size: 7.00" x 7.00" x .75" Thick Acrylic Top

**Scale 100%** 