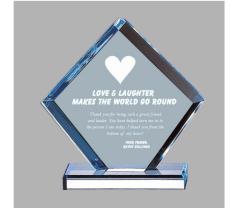

## DECORATING TEMPLATE

Product Name: DIAMOND SHAPE ACRYLIC AWARD

Product Model: AA-818L

Product Size: 8.25" x 8.00" x .75" Thick Acrylic Top

Approximate 5.5" x 6" Engraving area

### Artwork Information:

All artwork must be in vector format (AI, EPS, PDF is recommended) (send AI in version CS5 or lower) For sand etching, if fonts are under 12 pt font and lines less than 1 pt thickness we cannot guarantee clean etching so please contact us if smaller font or line thickness is needed. Any Logos and Text must be black & white line art only, no colors or grays can be etched.