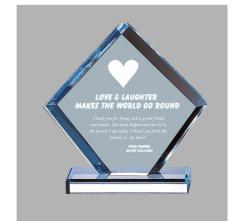

## DECORATING TEMPLATE

Product Name: DIAMOND SHAPE ACRYLIC AWARD

Product Model: AA-818S

Product Size: 5.50" x 6.00" x .75" Thick Acrylic Top

**Scale 100%** 