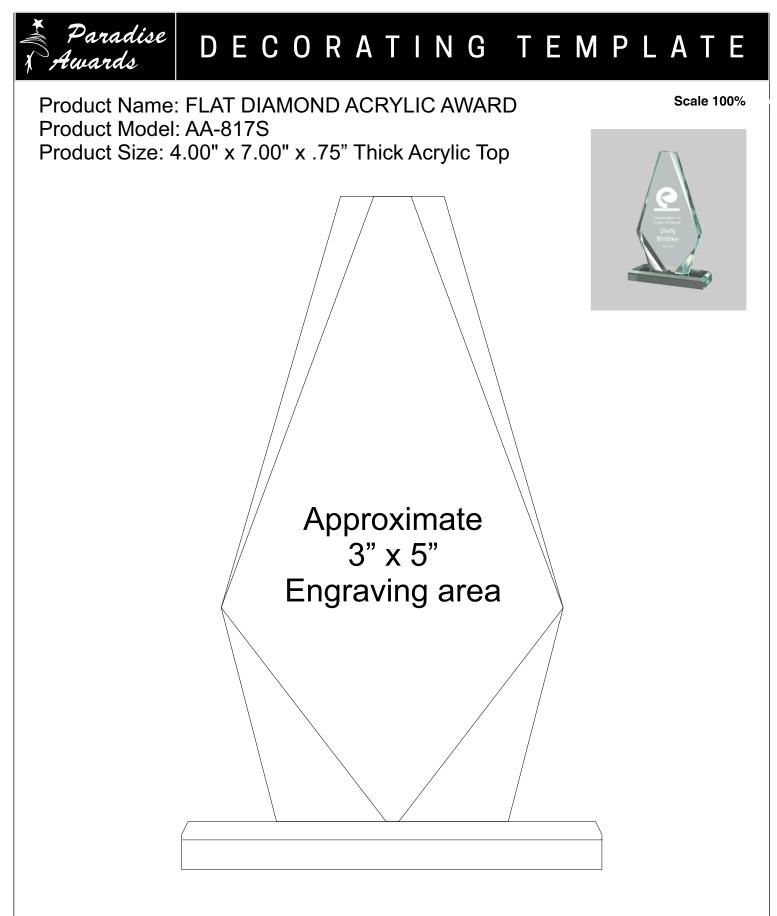

Artwork Information:

All artwork must be in vector format (AI, EPS, PDF is recommended) (send AI in version CS5 or lower) For sand etching, if fonts are under 12 pt font and lines less than 1 pt thickness we cannot guarantee clean etching so please contact us if smaller font or line thickness is needed. Any Logos and Text must be black & white line art only, no colors or grays can be etched.

Please see more art guidelines under Artwork Details tab for each product.

Artwork Information:

All artwork must be in vector format (AI, EPS, PDF is recommended) (send AI in version CS5 or lower) For sand etching, if fonts are under 12 pt font and lines less than 1 pt thickness we cannot guarantee clean etching so please contact us if smaller font or line thickness is needed. Any Logos and Text must be black & white line art only, no colors or grays can be etched.