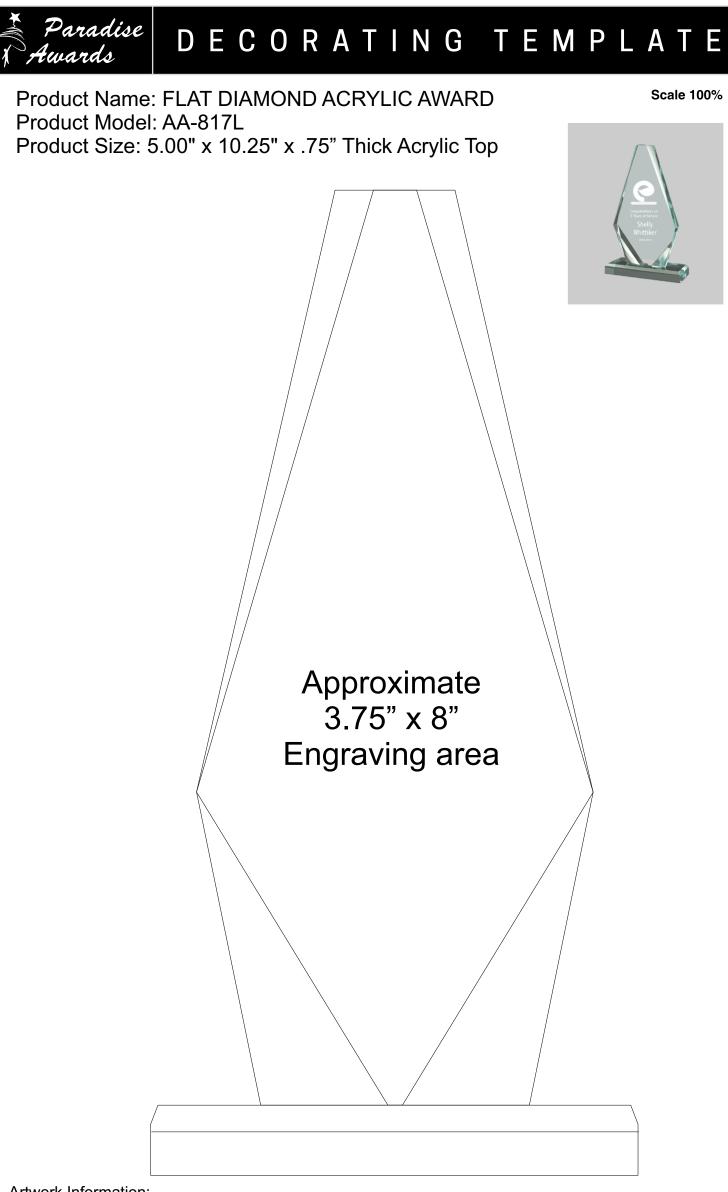

Please see more art guidelines under Artwork Details tab for each product.

Artwork Information:

All artwork must be in vector format (AI, EPS, PDF is recommended) (send AI in version CS5 or lower) For sand etching, if fonts are under 12 pt font and lines less than 1 pt thickness we cannot guarantee clean etching so please contact us if smaller font or line thickness is needed. Any Logos and Text must be black & white line art only, no colors or grays can be etched.

Please see more art guidelines under Artwork Details tab for each product.