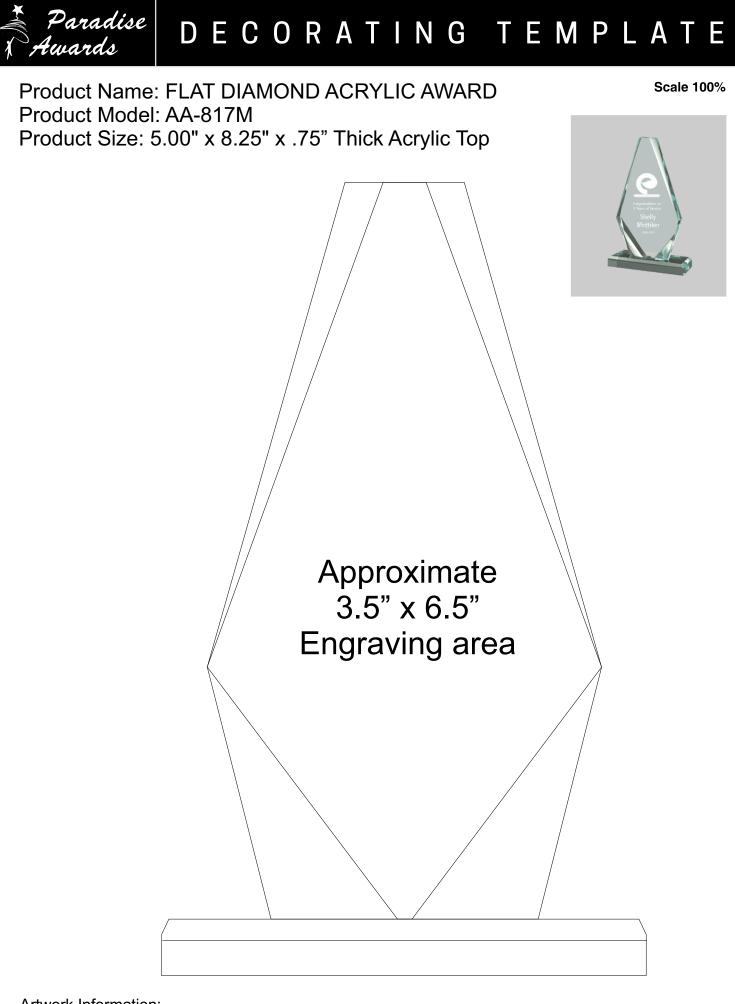

Please see more art guidelines under Artwork Details tab for each product.

Artwork Information:

All artwork must be in vector format (AI, EPS, PDF is recommended) (send AI in version CS5 or lower) For sand etching, if fonts are under 12 pt font and lines less than 1 pt thickness we cannot guarantee clean etching so please contact us if smaller font or line thickness is needed. Any Logos and Text must be black & white line art only, no colors or grays can be etched.