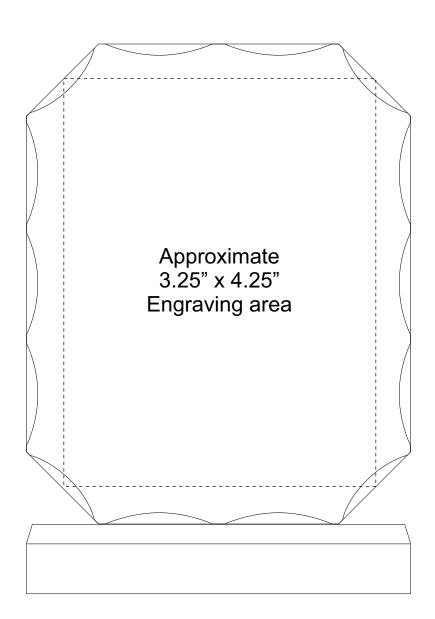

# DECORATING TEMPLATE

Product Name: GLACIER ICE ACRYLIC AWARD

Product Model: AA-808S

Product Size: 5.00" x 7.00" x .75" Thick Acrylic Top

**Scale 100%** 