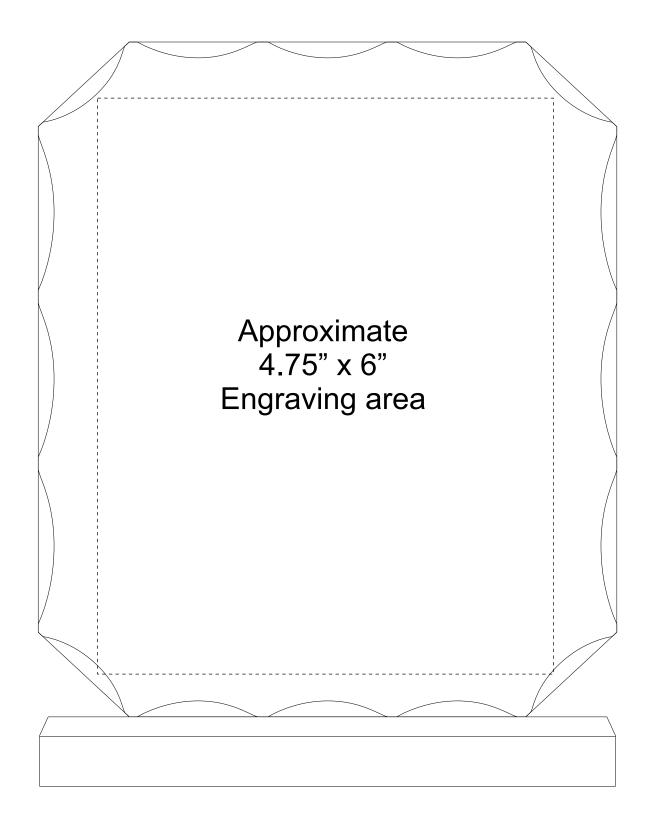

### DECORATING TEMPLATE

Product Name: GLACIER ICE ACRYLIC AWARD

Product Model: AA-808M

Product Size: 6.00" x 8.00" x .75" Thick Acrylic Top

**Scale 100%** 