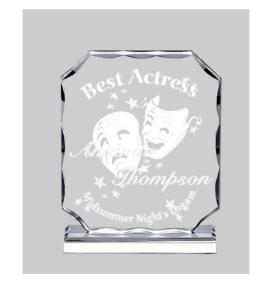

# DECORATING TEMPLATE

Product Name: GLACIER ICE ACRYLIC AWARD

Product Model: AA-808S

Product Size: 5.00" x 7.00" x .75" Thick Acrylic Top

**Scale 100%** 