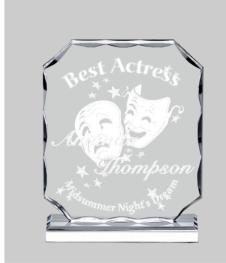

### DECORATING TEMPLATE

Product Name: GLACIER ICE ACRYLIC AWARD

Product Model: AA-808M

Product Size: 6.00" x 8.00" x .75" Thick Acrylic Top

**Scale 100%** 