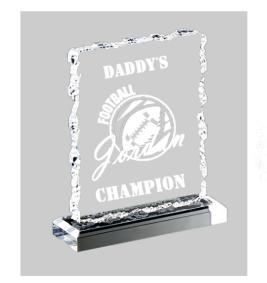

## DECORATING TEMPLATE

Product Name: CRACKED ICE ACRYLIC AWARD

Product Model: AA-807L

Product Size: 7.00" x 8.25" x .75" Thick Acrylic Top

**Scale 100%** 

#### **Artwork Information:**

All artwork must be in vector format (AI, EPS, PDF is recommended) (send AI in version CS5 or lower) For sand etching, if fonts are under 12 pt font and lines less than 1 pt thickness we cannot guarantee clean etching so please contact us if smaller font or line thickness is needed. Any Logos and Text must be black & white line art only, no colors or grays can be etched.

Please see more art guidelines under Artwork Details tab for each product.