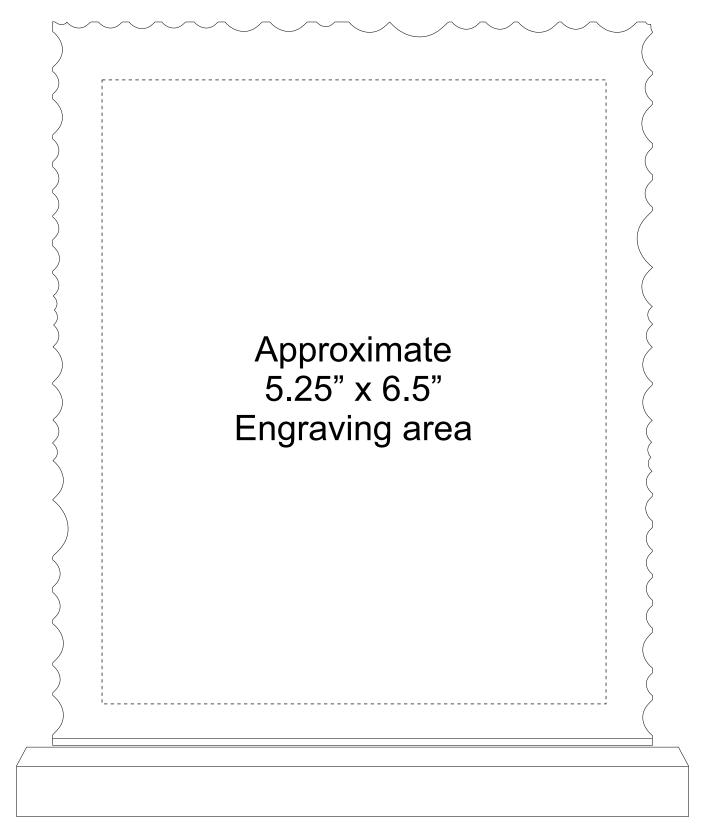

## DECORATING TEMPLATE

Product Name: CRACKED ICE ACRYLIC AWARD

Product Model: AA-807L

Product Size: 7.00" x 8.25" x .75" Thick Acrylic Top

**Scale 100%** 