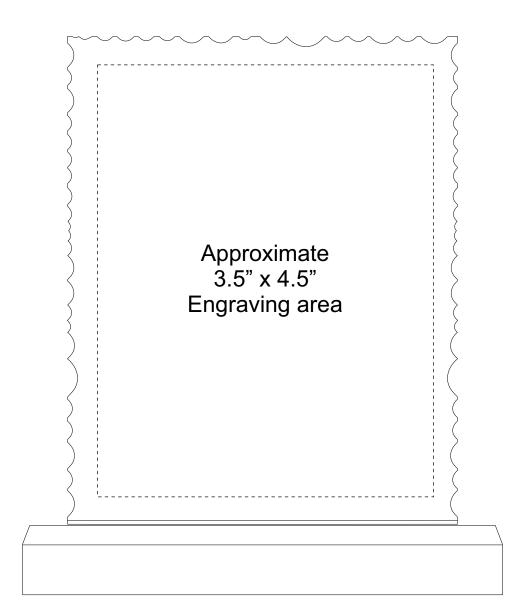

## DECORATING TEMPLATE

Product Name: CRACKED ICE ACRYLIC AWARD

Product Model: AA-807M

Product Size: 6.00" x 7.00" x.75" Thick Acrylic Top

**Scale 100%** 

#### **Artwork Information:**

All artwork must be in vector format (AI, EPS, PDF is recommended) (send AI in version CS5 or lower) For sand etching, if fonts are under 12 pt font and lines less than 1 pt thickness we cannot guarantee clean etching so please contact us if smaller font or line thickness is needed. Any Logos and Text must be black & white line art only, no colors or grays can be etched.

Please see more art guidelines under Artwork Details tab for each product.