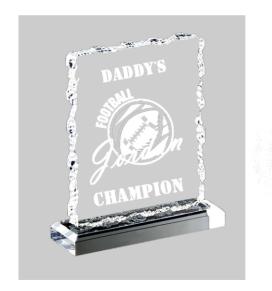

# DECORATING TEMPLATE

Product Name: CRACKED ICE ACRYLIC AWARD

Product Model: AA-807S

Product Size: 5.00" x 6.00" x.75" Thick Acrylic Top

**Scale 100%** 

### **Artwork Information:**

All artwork must be in vector format (AI, EPS, PDF is recommended) (send AI in version CS5 or lower) For sand etching, if fonts are under 12 pt font and lines less than 1 pt thickness we cannot guarantee clean etching so please contact us if smaller font or line thickness is needed. Any Logos and Text must be black & white line art only, no colors or grays can be etched.

Please see more art guidelines under Artwork Details tab for each product.