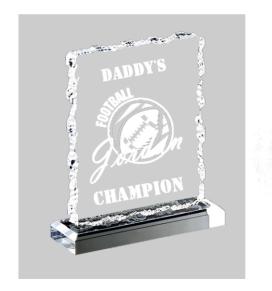

## DECORATING TEMPLATE

Product Name: CRACKED ICE ACRYLIC AWARD

Product Model: AA-807M

Product Size: 6.00" x 7.00" x.75" Thick Acrylic Top

**Scale 100%** 

#### **Artwork Information:**

All artwork must be in vector format (AI, EPS, PDF is recommended) (send AI in version CS5 or lower) For sand etching, if fonts are under 12 pt font and lines less than 1 pt thickness we cannot guarantee clean etching so please contact us if smaller font or line thickness is needed. Any Logos and Text must be black & white line art only, no colors or grays can be etched.

Please see more art guidelines under Artwork Details tab for each product.