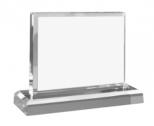

# DECORATING TEMPLATE

Product Name: Acrylic Side Rectangle Award

Product Model: AA-806L

Product Size: 7 x 6 x .75" Thick

Inside outline is engraving area.

Proof copy will be sent for final approval.