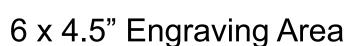

# DECORATING TEMPLATE

Product Name: Acrylic Side Rectangle Award

Product Model: AA-806M

Product Size: 6 x 5 x .75" Thick

**Scale 100%** 

5 x 4" Engraving Area

Inside outline is engraving area.

Proof copy will be sent for final approval.