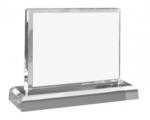

# DECORATING TEMPLATE

Product Name: Acrylic Side Rectangle Award

Product Model: AA-806S

Product Size: 5 x 4 x .75" Thick

Inside outline is engraving area.

Proof copy will be sent for final approval.