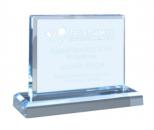

# DECORATING TEMPLATE

Product Name: Acrylic Side Rectangle Award

Product Model: AA-806M

Product Size: 6 x 5 x .75" Thick

**Scale 100%** 

5 x 4" Engraving Area

Inside outline is engraving area.

Proof copy will be sent for final approval.