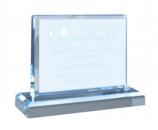

# DECORATING TEMPLATE

Product Name: Acrylic Side Rectangle Award

Product Model: AA-806M

Product Size: 6 x 5 x .75" Thick

**Scale 100%** 

5 x 4" Engraving Area

Inside outline is engraving area.

Proof copy will be sent for final approval.