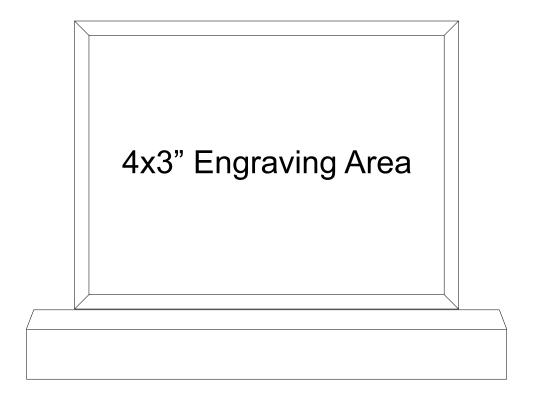

# DECORATING TEMPLATE

Product Name: Acrylic Side Rectangle Award

Product Model: AA-806M

Product Size: 6 x 5 x .75" Thick

**Scale 100%** 

5 x 4" Engraving Area

Inside outline is engraving area.

Proof copy will be sent for final approval.