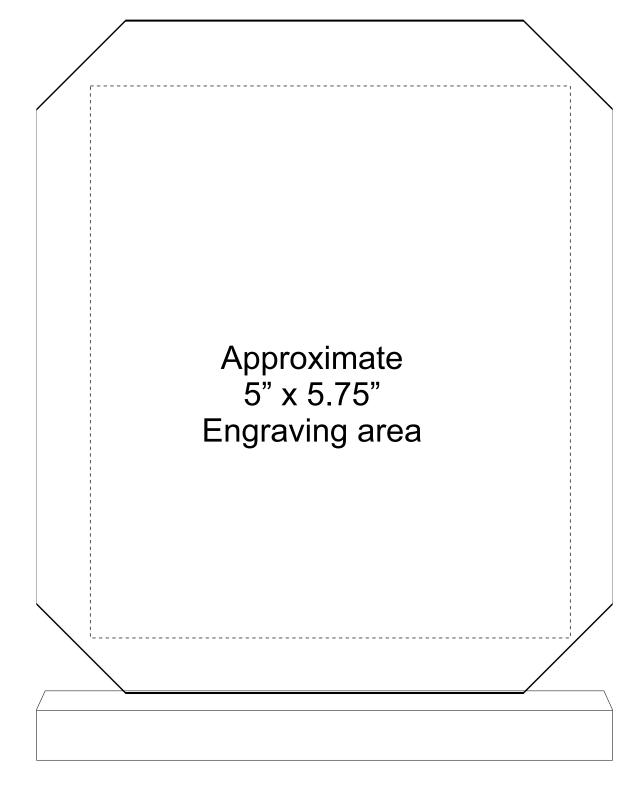

### DECORATING TEMPLATE

Product Name: CUT RECTANGLE ACRYLIC AWARD

Product Model: AA-805M

Product Size: 6.00" x 8.00" x .75" Thick Acrylic Top

**Scale 100%** 