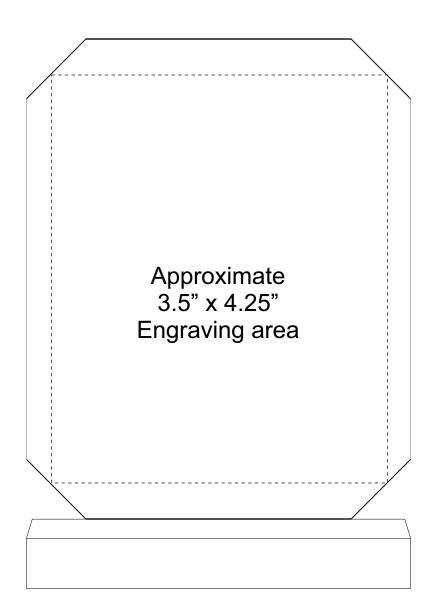

## DECORATING TEMPLATE

Product Name: CUT RECTANGLE ACRYLIC AWARD

Product Model: AA-805S

Product Size: 5.00" x 7.00" x .75" Thick Acrylic Top

**Scale 100%** 