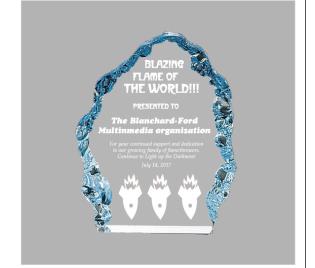

## DECORATING TEMPLATE

Product Name: MOUNTAIN ICEBERG ACRYLIC AWARD

Product Model: AA-803M

Product Size: 5.75" x 7.00" x 1.00"

**Scale 100%** 