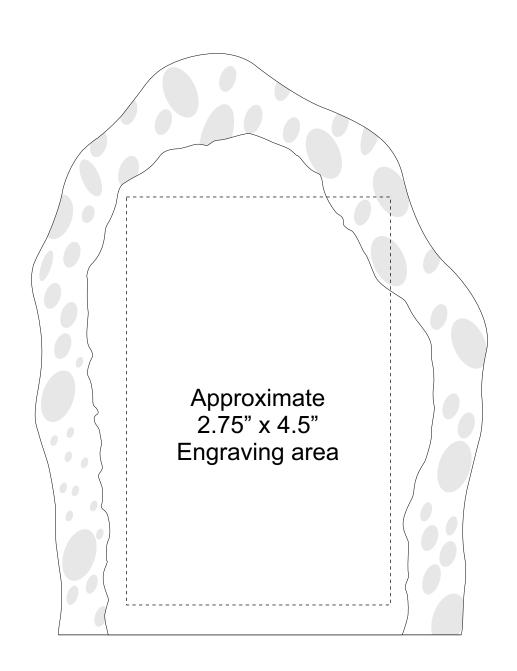

# DECORATING TEMPLATE

Product Name: MOUNTAIN ICEBERG ACRYLIC AWARD

Product Model: AA-803S

Product Size: 4.75" x 6.00" x 1.00"

**Scale 100%** 