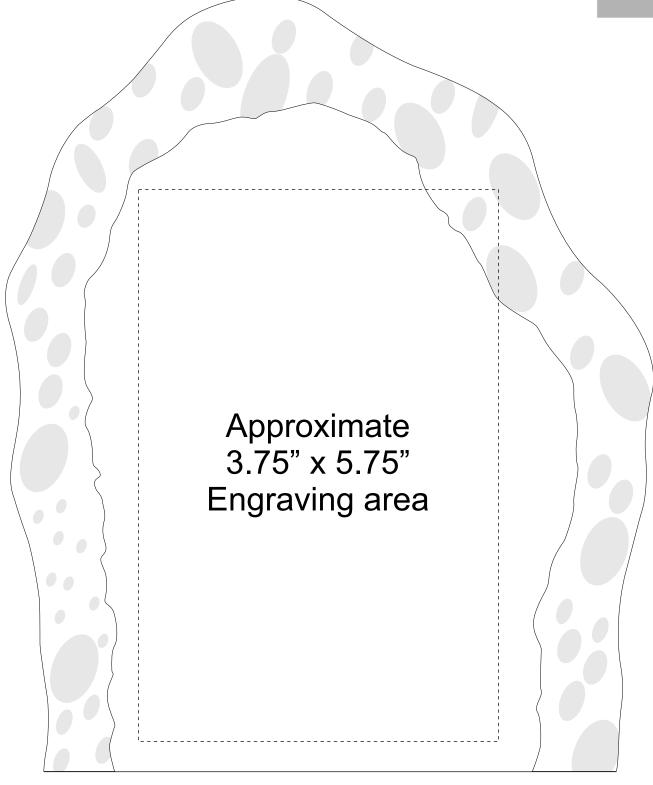

## DECORATING TEMPLATE

Product Name: MOUNTAIN ICEBERG ACRYLIC AWARD

Product Model: AA-803M

Product Size: 5.75" x 7.00" x 1.00"

**Scale 100%** 