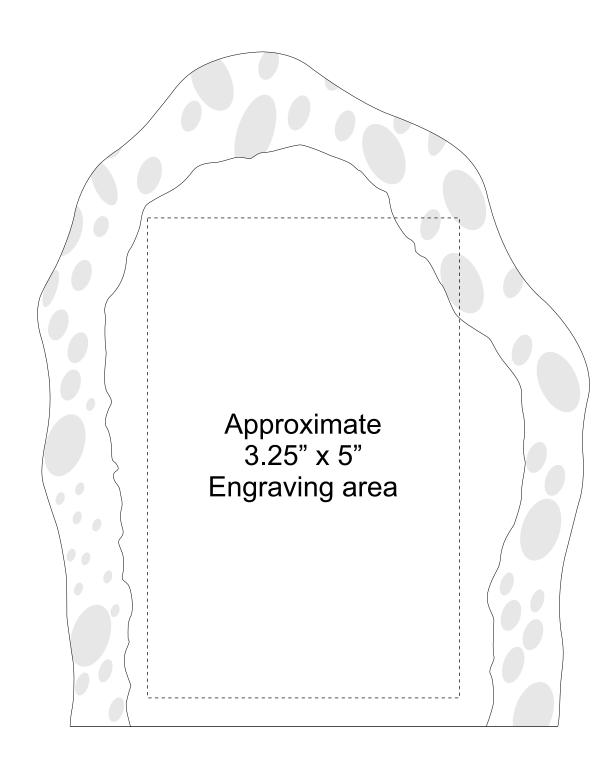

### DECORATING TEMPLATE

Product Name: MOUNTAIN ICEBERG ACRYLIC AWARD

Product Model: AA-803L

Product Size: 6.75" x 8.00" x 1.00"

**Scale 100%** 