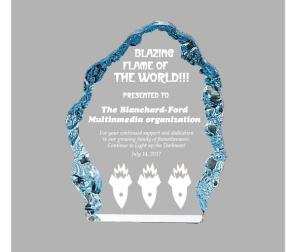

### DECORATING TEMPLATE

Product Name: MOUNTAIN ICEBERG ACRYLIC AWARD

Product Model: AA-803L

Product Size: 6.75" x 8.00" x 1.00"

**Scale 100%** 