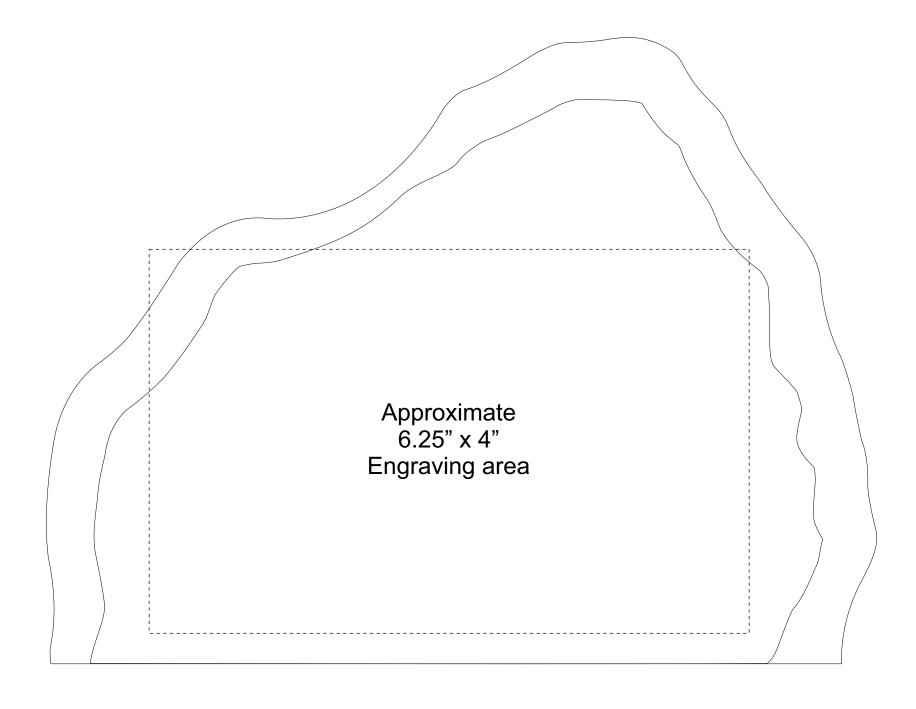

### DECORATING TEMPLATE

Product Name: MOUNTAIN ICE ACRYLIC AWARD

Product Model: AA-802S

Product Size: 6.00" x 4.25" x 1.00"

**Scale 100%** 