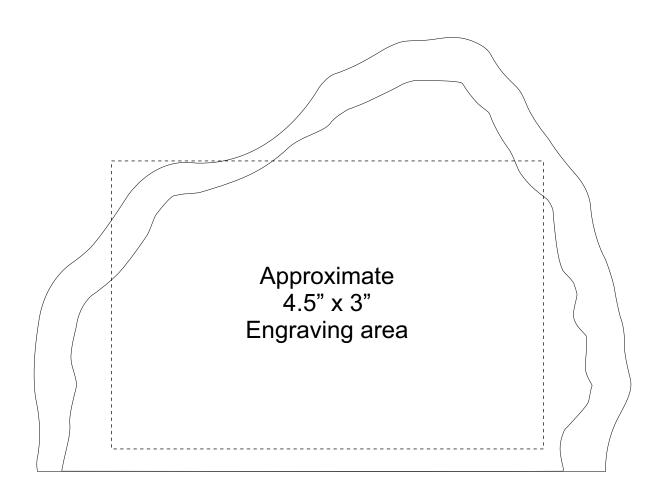

### DECORATING TEMPLATE

Product Name: MOUNTAIN ICE ACRYLIC AWARD

Product Model: AA-802S

Product Size: 6.00" x 4.25" x 1.00"

**Scale 100%** 