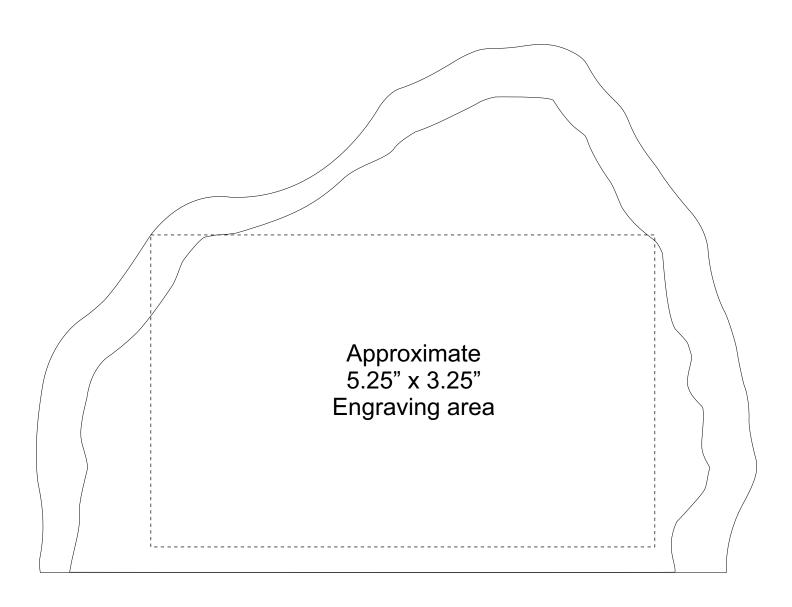

# DECORATING TEMPLATE

Product Name: MOUNTAIN ICE ACRYLIC AWARD

Product Model: AA-802M

Product Size: 7.50" x 6.00" x 1.00"

**Scale 100%** 