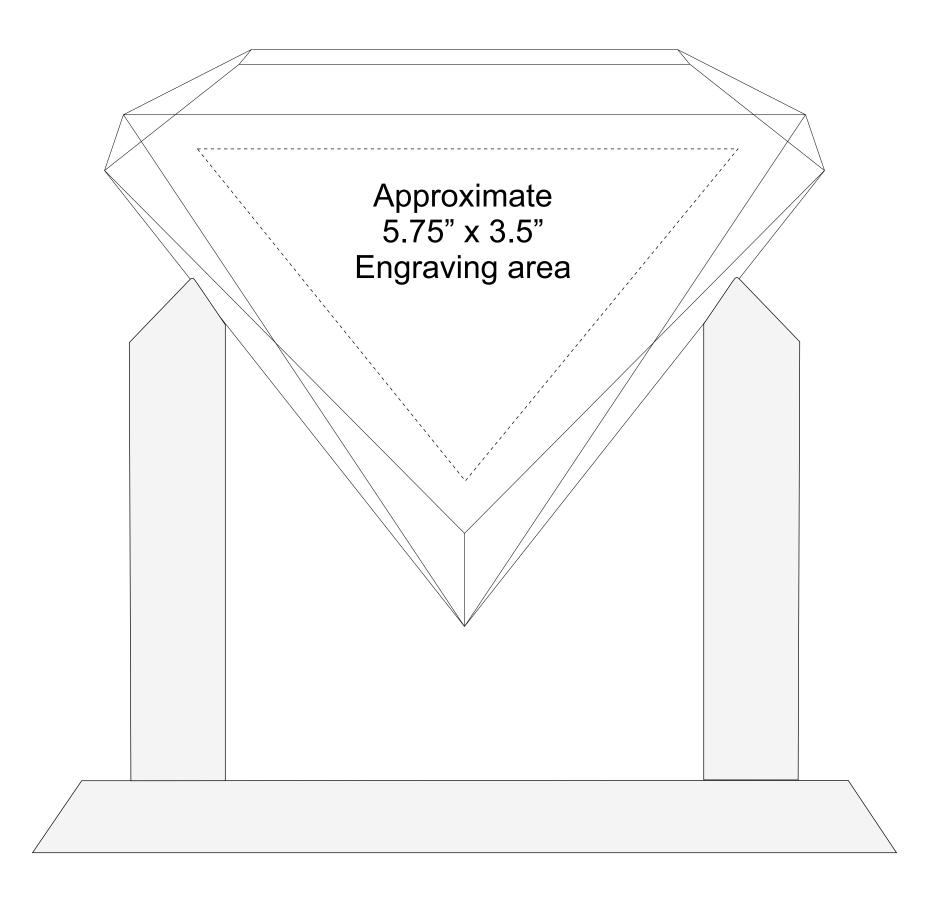

# DECORATING TEMPLATE

Product Name: ACRYLIC RISING DIAMOND AWARD

Product Model: AA-760S

Product Size: 9.00" x 8.00" x .75" Thick acrylic insert

**Scale 100%** 

### **Artwork Information:**

All artwork must be in vector format (AI, EPS, PDF is recommended) (send AI in version CS5 or lower) For sand etching, if fonts are under 12 pt font and lines less than 1 pt thickness we cannot guarantee clean etching so please contact us if smaller font or line thickness is needed. Any Logos and Text must be black & white line art only, no colors or grays can be etched.

Please see more art guidelines under Artwork Details tab for each product.