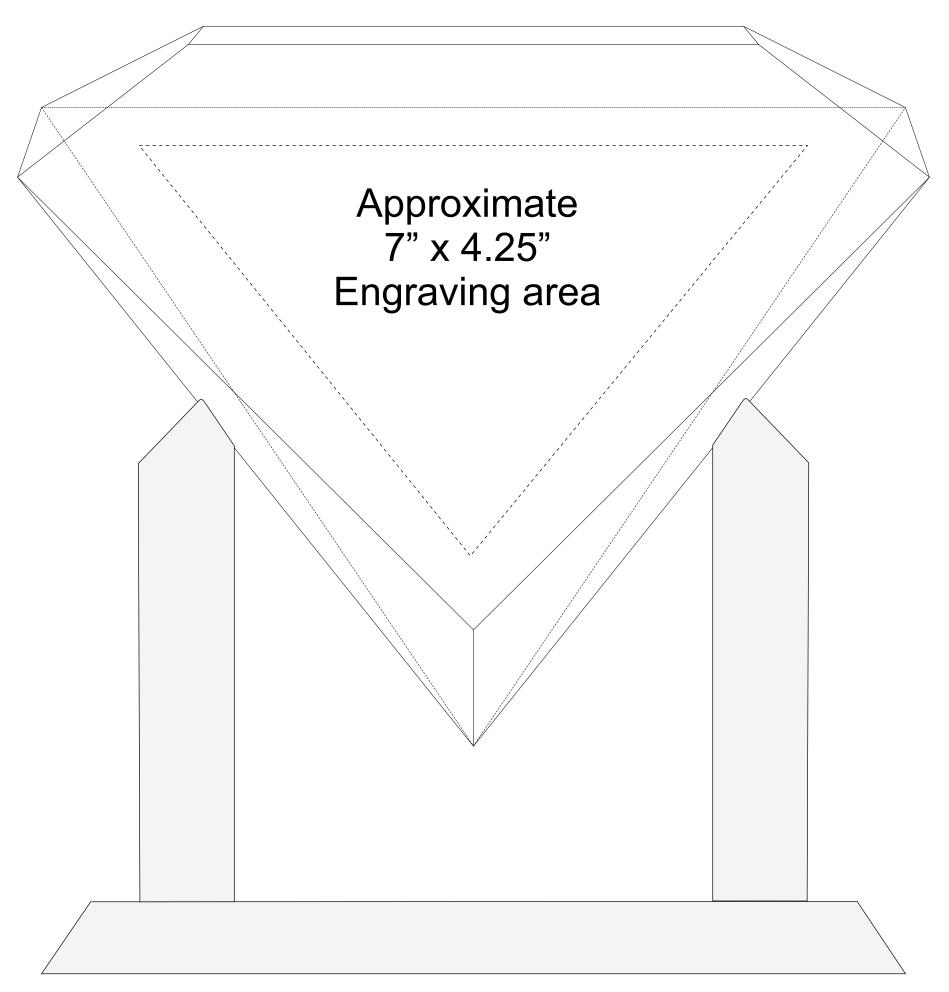

# DECORATING TEMPLATE

Product Name: ACRYLIC RISING DIAMOND AWARD

Product Model: AA-760S

Product Size: 9.00" x 8.00" x .75" Thick acrylic insert

**Scale 100%** 

# D E C O R A T I N G T E M P L A T E

Product Name: ACRYLIC RISING DIAMOND AWARD

Product Model: AA-760M

Product Size: 9.00" x 9.00" x .75" Thick acrylic insert

**Scale 100%** 

# DECORATING TEMPLATE

Product Name: ACRYLIC RISING DIAMOND AWARD

Product Model: AA-760L

Product Size: 9.00" x 10.00" x .75" Thick acrylic insert

**Scale 100%** 