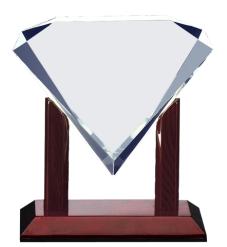

# DECORATING TEMPLATE

Product Name: ACRYLIC RISING DIAMOND AWARD

Product Model: AA-760S

Product Size: 9.00" x 8.00" x .75" Thick acrylic insert

**Scale 100%** 

# D E C O R A T I N G T E M P L A T E

Product Name: ACRYLIC RISING DIAMOND AWARD

Product Model: AA-760M

Product Size: 9.00" x 9.00" x .75" Thick acrylic insert

**Scale 100%** 

# DECORATING TEMPLATE

Product Name: ACRYLIC RISING DIAMOND AWARD

Product Model: AA-760L

Product Size: 9.00" x 10.00" x .75" Thick acrylic insert

**Scale 100%** 