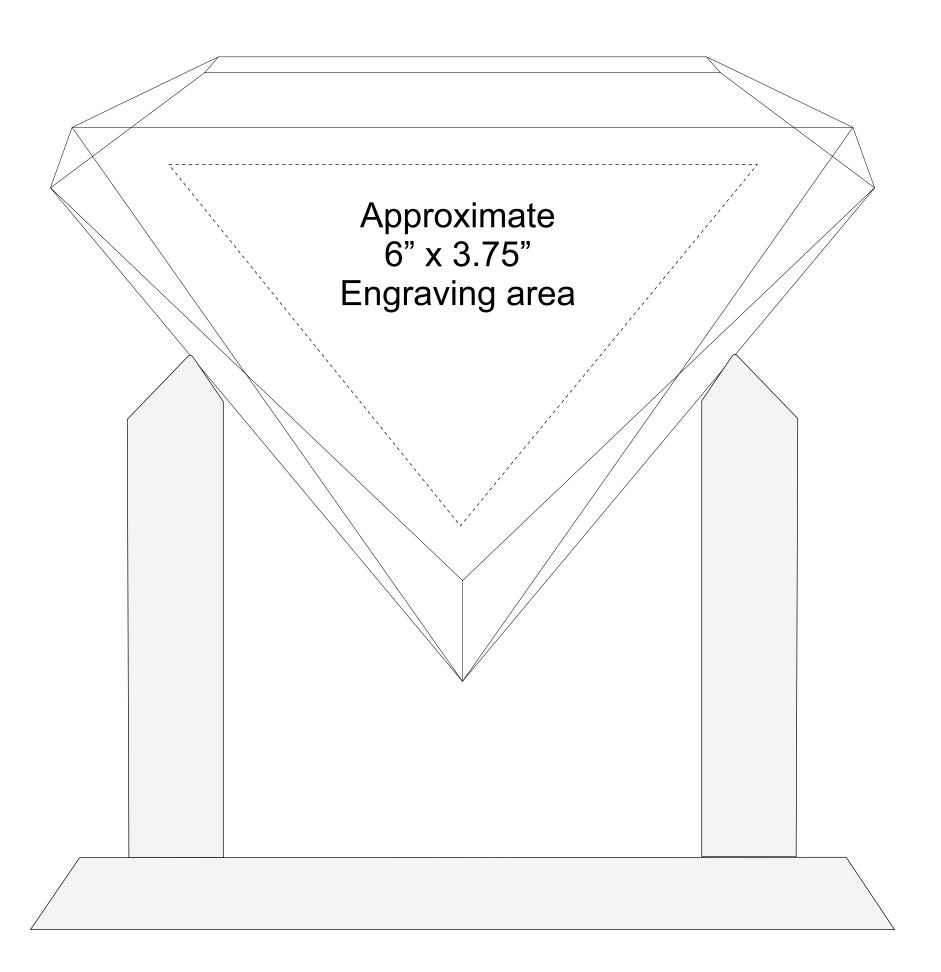

# D E C O R A T I N G T E M P L A T E

Product Name: ACRYLIC RISING DIAMOND AWARD

Product Model: AA-760M

Product Size: 9.00" x 9.00" x .75" Thick acrylic insert

**Scale 100%** 

### **Artwork Information:**

All artwork must be in vector format (AI, EPS, PDF is recommended) (send AI in version CS5 or lower) For sand etching, if fonts are under 12 pt font and lines less than 1 pt thickness we cannot guarantee clean etching so please contact us if smaller font or line thickness is needed. Any Logos and Text must be black & white line art only, no colors or grays can be etched.

Please see more art guidelines under Artwork Details tab for each product.