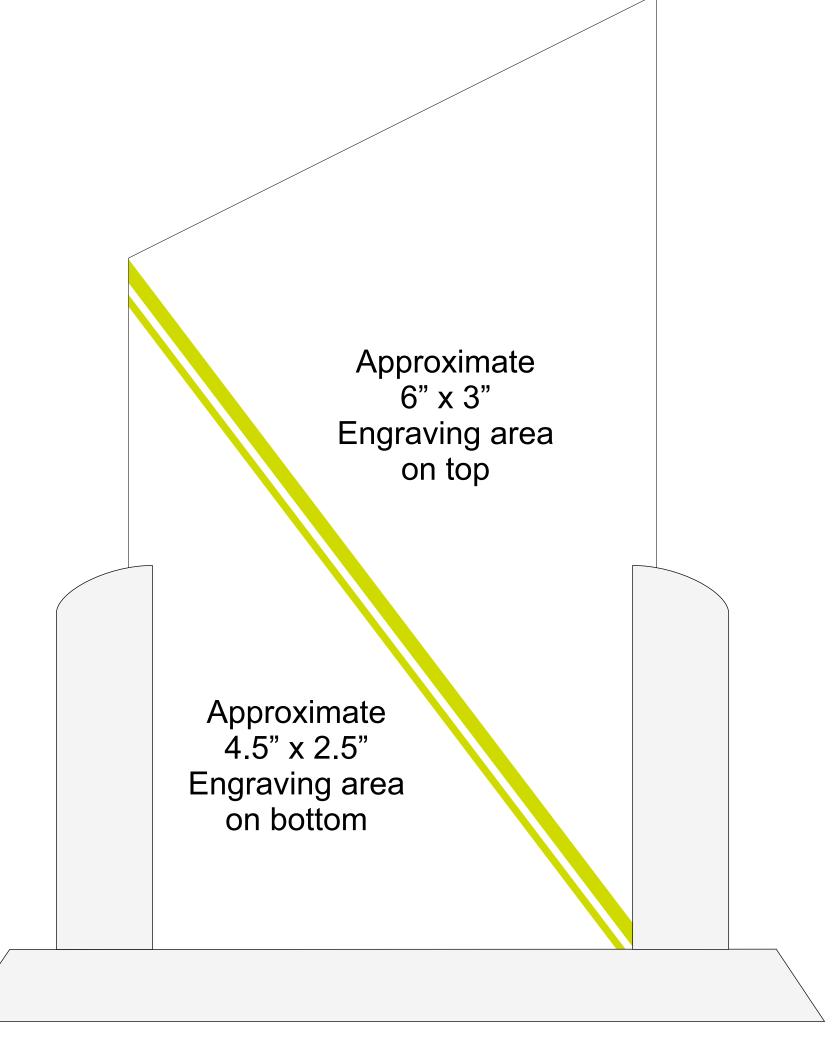

# DECORATING TEMPLATE

Product Name: ELEGANT SUMMIT ACRYLIC AWARD

Product Model: AA-758M

Product Size: 9.00" x 10.00" x .75" Thick acrylic insert