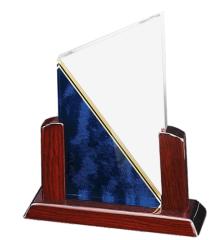

# DECORATING TEMPLATE

Product Name: ELEGANT SUMMIT ACRYLIC AWARD

Product Model: AA-758L

Product Size: 9.00" x 11.00" x .75" Thick acrylic insert

**Scale 100%** 

### **Artwork Information:**

All artwork must be in vector format (AI, EPS, PDF is recommended) (send AI in version CS5 or lower) For sand etching, if fonts are under 12 pt font and lines less than 1 pt thickness we cannot guarantee clean etching so please contact us if smaller font or line thickness is needed. Any Logos and Text must be black & white line art only, no colors or grays can be etched.