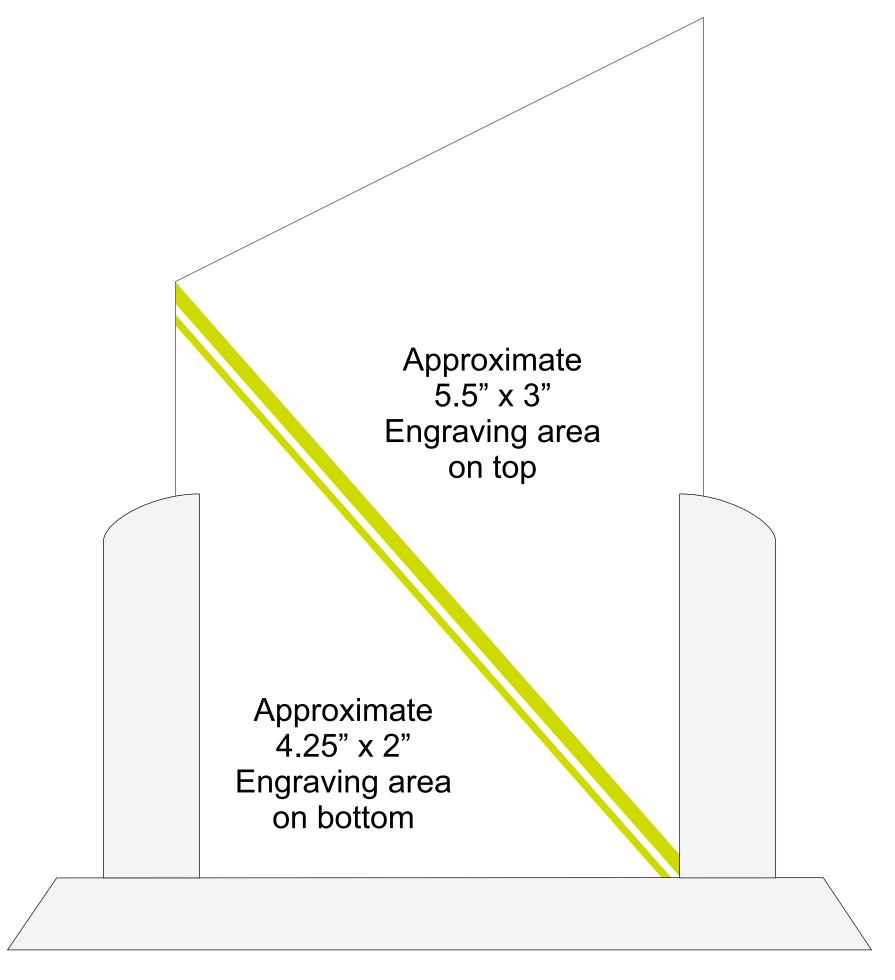

## DECORATING TEMPLATE

Product Name: ELEGANT SUMMIT ACRYLIC AWARD

Product Model: AA-758S

Product Size: 9.00" x 9.00" x .75" Thick acrylic insert