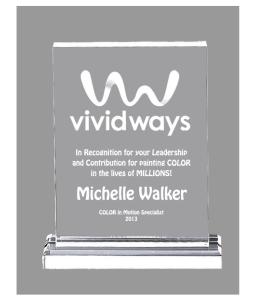

# DECORATING TEMPLATE

Product Name: ACRYLIC RECTANGLE TOWER

Product Model: AA-754S

Product Size: 5.00" x 7.00" x .75" Thick acrylic top

**Scale 100%** 

Approximate 3.5 x 4.5" Engraving area

### **Artwork Information:**

All artwork must be in vector format (AI, EPS, PDF is recommended) (send AI in version CS5 or lower) For sand etching, if fonts are under 12 pt font and lines less than 1 pt thickness we cannot guarantee clean etching so please contact us if smaller font or line thickness is needed. Any Logos and Text must be black & white line art only, no colors or grays can be etched.