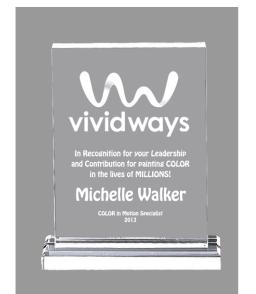

# DECORATING TEMPLATE

Product Name: ACRYLIC RECTANGLE TOWER

Product Model: AA-754M

Product Size: 6.00" x 8.00" x .75" Thick acrylic top

**Scale 100%** 

Approximate 4.25 x 6.5" Engraving area

#### **Artwork Information:**

All artwork must be in vector format (AI, EPS, PDF is recommended) (send AI in version CS5 or lower) For sand etching, if fonts are under 12 pt font and lines less than 1 pt thickness we cannot guarantee clean etching so please contact us if smaller font or line thickness is needed. Any Logos and Text must be black & white line art only, no colors or grays can be etched.