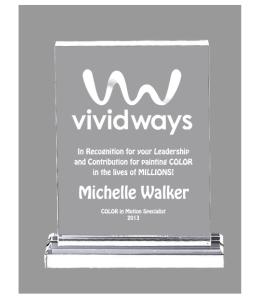

# DECORATING TEMPLATE

Product Name: ACRYLIC RECTANGLE TOWER

Product Model: AA-754S

Product Size: 5.00" x 7.00" x .75" Thick acrylic top

**Scale 100%** 

Approximate 3.5 x 4.5" Engraving area

# DECORATING TEMPLATE

Product Name: ACRYLIC RECTANGLE TOWER

Product Model: AA-754M

Product Size: 6.00" x 8.00" x .75" Thick acrylic top

**Scale 100%** 

Approximate 4.25 x 6.5" Engraving area

# DECORATING TEMPLATE

Product Name: ACRYLIC RECTANGLE TOWER

Product Model: AA-754L

Product Size: 7.00" x 9.00" x .75" Thick acrylic top

**Scale 100%** 

Approximate 5.25 x 7.25" Engraving area