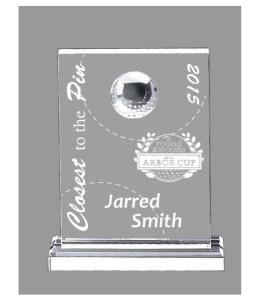

# DECORATING TEMPLATE

Product Name: ACRYLIC GOLF RECTANGLE AWARD

Product Model: AA-753S

Product Size: 5.00" x 7.00" x .75" Thick acrylic top

**Scale 100%** 