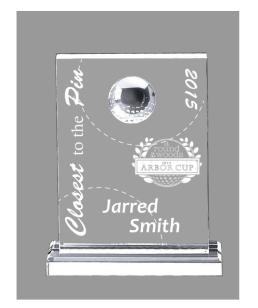

# DECORATING TEMPLATE

Product Name: ACRYLIC GOLF RECTANGLE AWARD

Product Model: AA-753S

Product Size: 5.00" x 7.00" x .75" Thick acrylic top

**Scale 100%** 