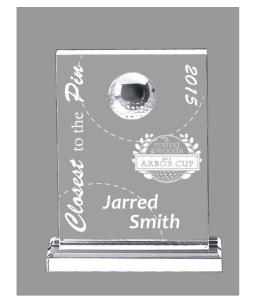

# DECORATING TEMPLATE

Product Name: ACRYLIC GOLF RECTANGLE AWARD

Product Model: AA-753S

Product Size: 5.00" x 7.00" x .75" Thick acrylic top

**Scale 100%** 