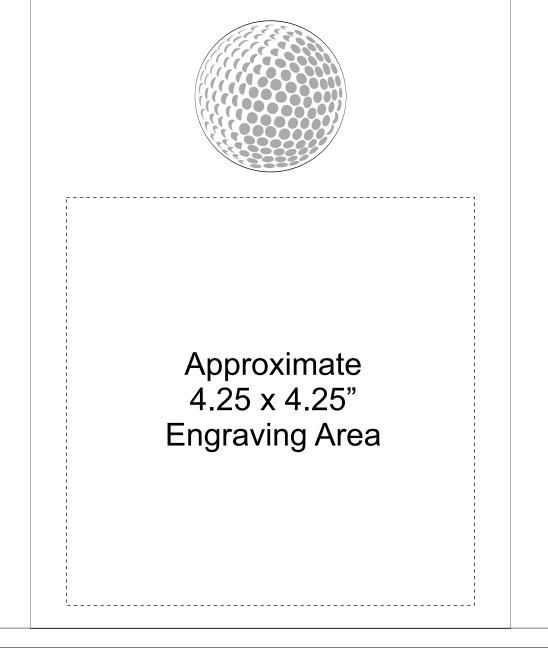

## DECORATING TEMPLATE

Product Name: ACRYLIC GOLF RECTANGLE AWARD

Product Model: AA-753L

Product Size: 7.00" x 9.00" x .75" Thick acrylic top

**Scale 100%** 

Approximate 4.75 x 4.75" Engraving Area