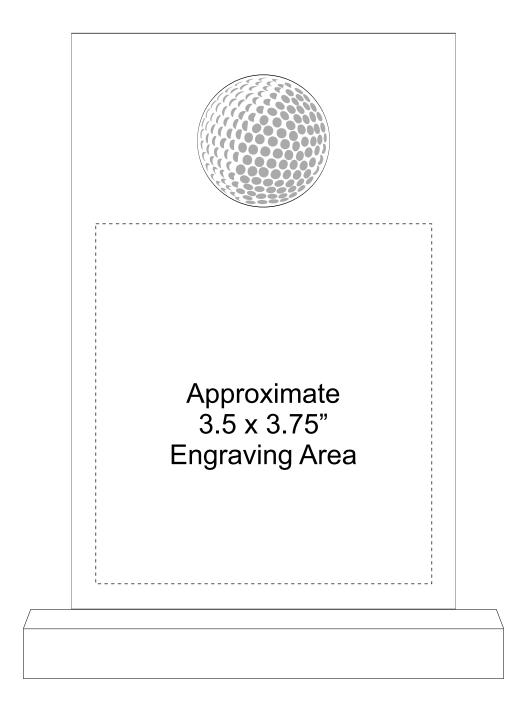

## DECORATING TEMPLATE

Product Name: ACRYLIC GOLF RECTANGLE AWARD

Product Model: AA-753M

Product Size: 6.00" x 8.00" x .75" Thick acrylic top

**Scale 100%** 