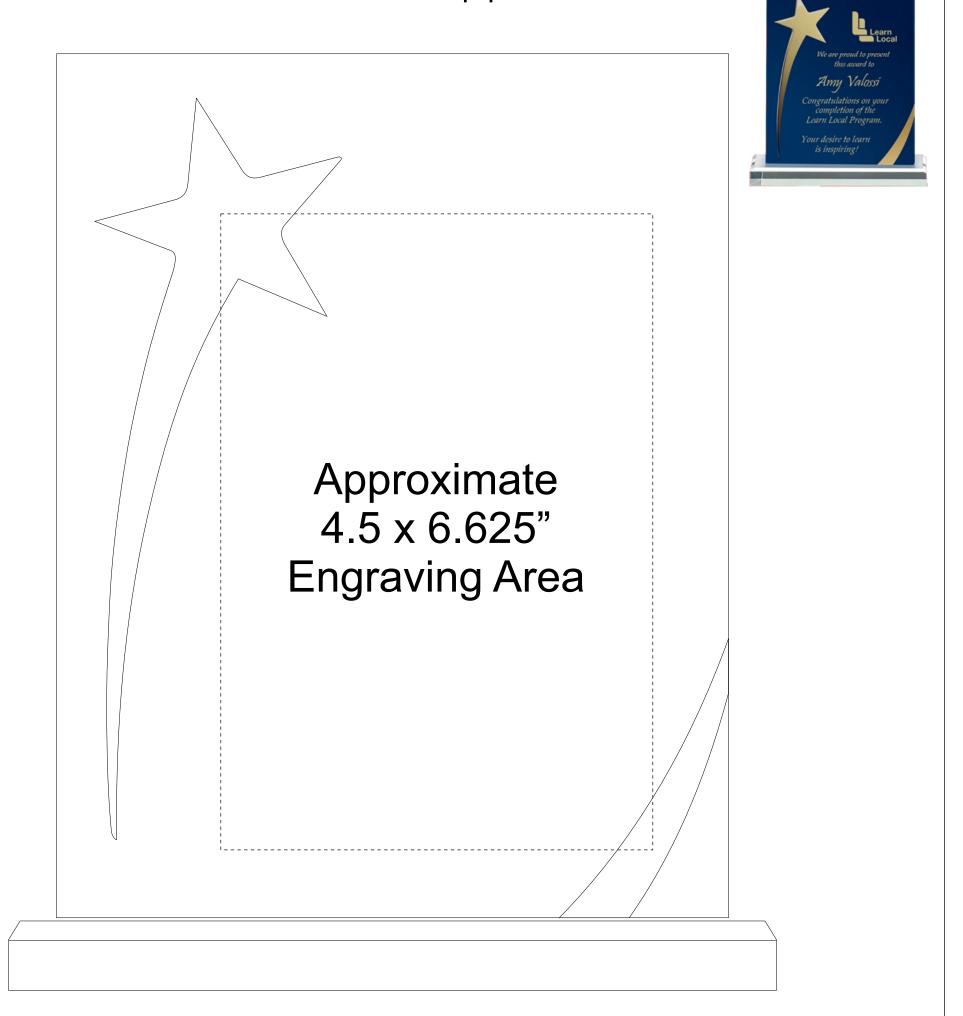

## DECORATING TEMPLATE

Product Name: BLUE SHINING ACRYLIC STAR AWARD

Product Model: AA-708L

Product Size: 8.00" x 10.00" x .75" Thick top piece

**Scale 100%** 

### **Artwork Information:**

All artwork must be in vector format (AI, EPS, PDF is recommended) (send AI in version CS5 or lower) For sand etching, if fonts are under 12 pt font and lines less than 1 pt thickness we cannot guarantee clean etching so please contact us if smaller font or line thickness is needed. Any Logos and Text must be black & white line art only, no colors or grays can be etched.

Please see more art guidelines under Artwork Details tab for each product.