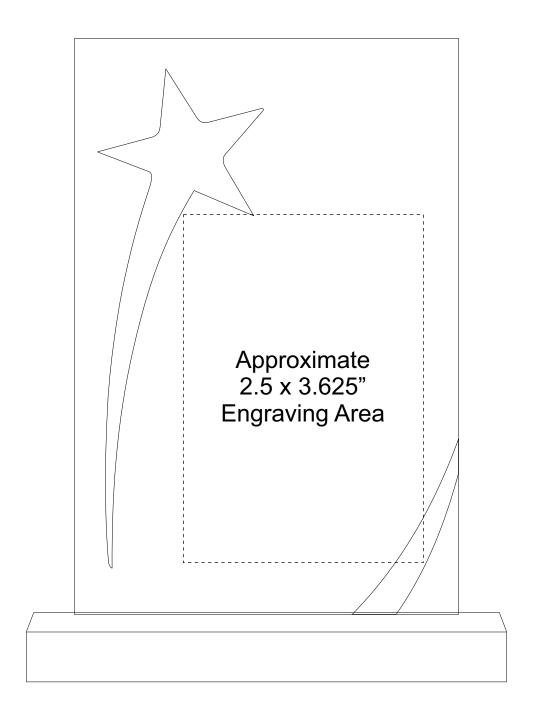

# DECORATING TEMPLATE

Product Name: BLUE SHINING ACRYLIC STAR AWARD

**Scale 100%** 

Product Model: AA-708S

Product Size: 5.00" x 7.00" x .75" Thick top piece

### **Artwork Information:**

All artwork must be in vector format (AI, EPS, PDF is recommended) (send AI in version CS5 or lower) For sand etching, if fonts are under 12 pt font and lines less than 1 pt thickness we cannot guarantee clean etching so please contact us if smaller font or line thickness is needed. Any Logos and Text must be black & white line art only, no colors or grays can be etched.

Please see more art guidelines under Artwork Details tab for each product.