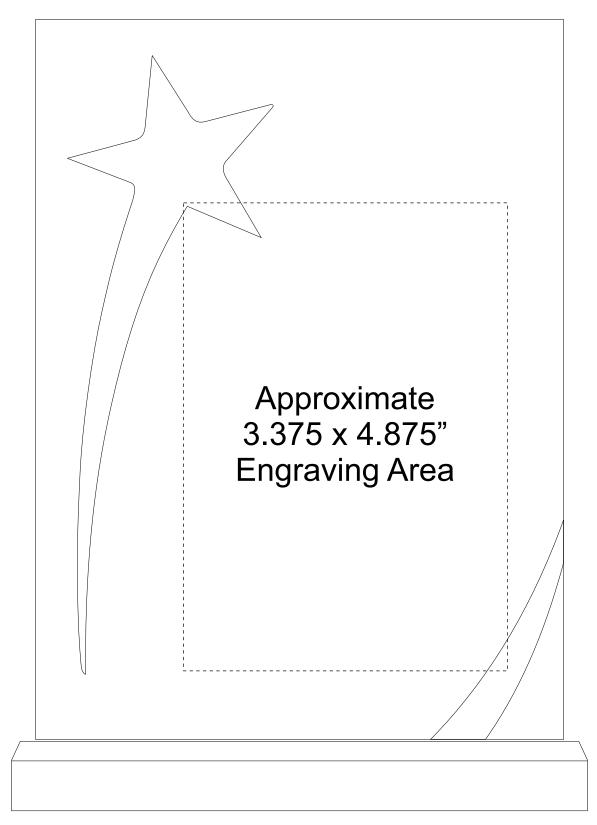

# DECORATING TEMPLATE

Product Name: BLUE SHINING ACRYLIC STAR AWARD

B. BLUE SHINING ACKTLIC STAR AWARL

Product Model: AA-708M

Product Size: 6.00" x 9.00" x .75" Thick top piece

**Scale 100%** 

#### **Artwork Information:**

All artwork must be in vector format (AI, EPS, PDF is recommended) (send AI in version CS5 or lower) For sand etching, if fonts are under 12 pt font and lines less than 1 pt thickness we cannot guarantee clean etching so please contact us if smaller font or line thickness is needed. Any Logos and Text must be black & white line art only, no colors or grays can be etched.

Please see more art guidelines under Artwork Details tab for each product.