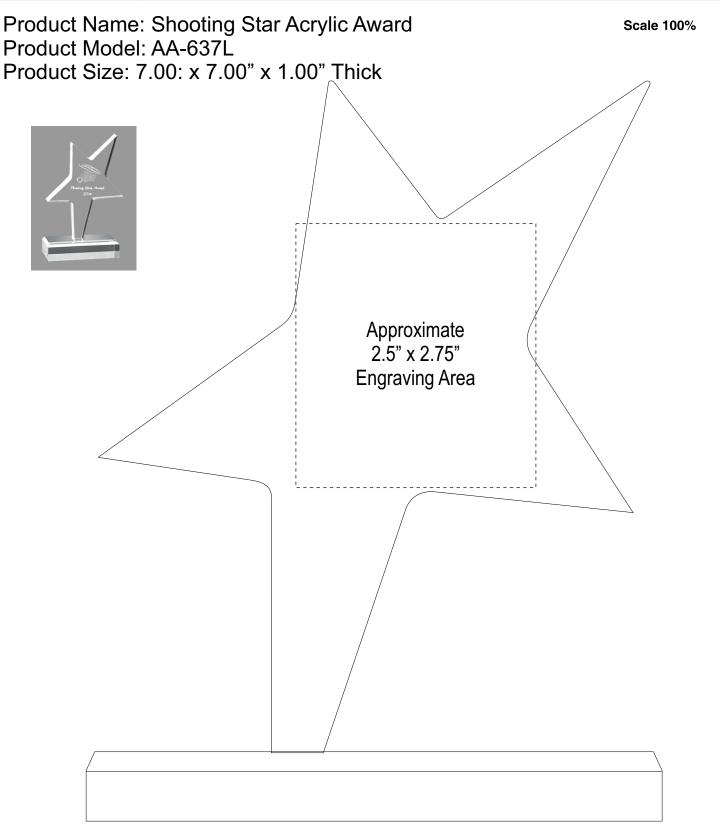

### DECORATING TEMPLATE

This product can be laser engraved or full color printed, laser engraving comes out with a frosted look like sample displayed