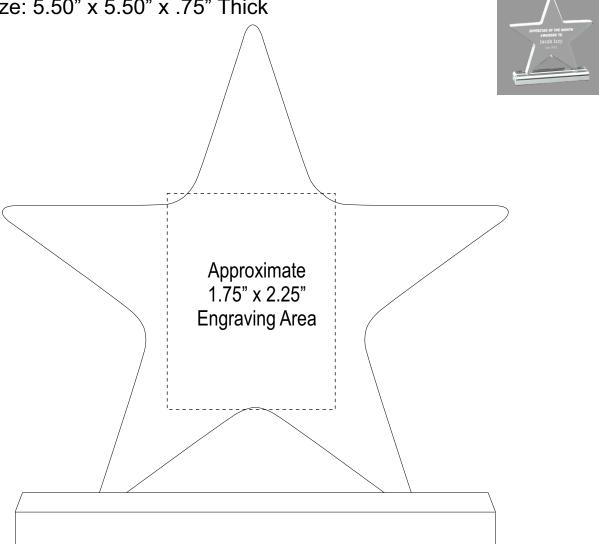

## DECORATING TEMPLATE

**Scale 100%** Product Name: Acrylic Super Star Award Product Model: AA-635L Product Size: 7.75" x 8.00" x .75" Thick **Approximate** 3" x 3" **Engraving Area** 

This product can be laser engraved or full color printed, laser engraving comes out with a frosted look like sample displayed